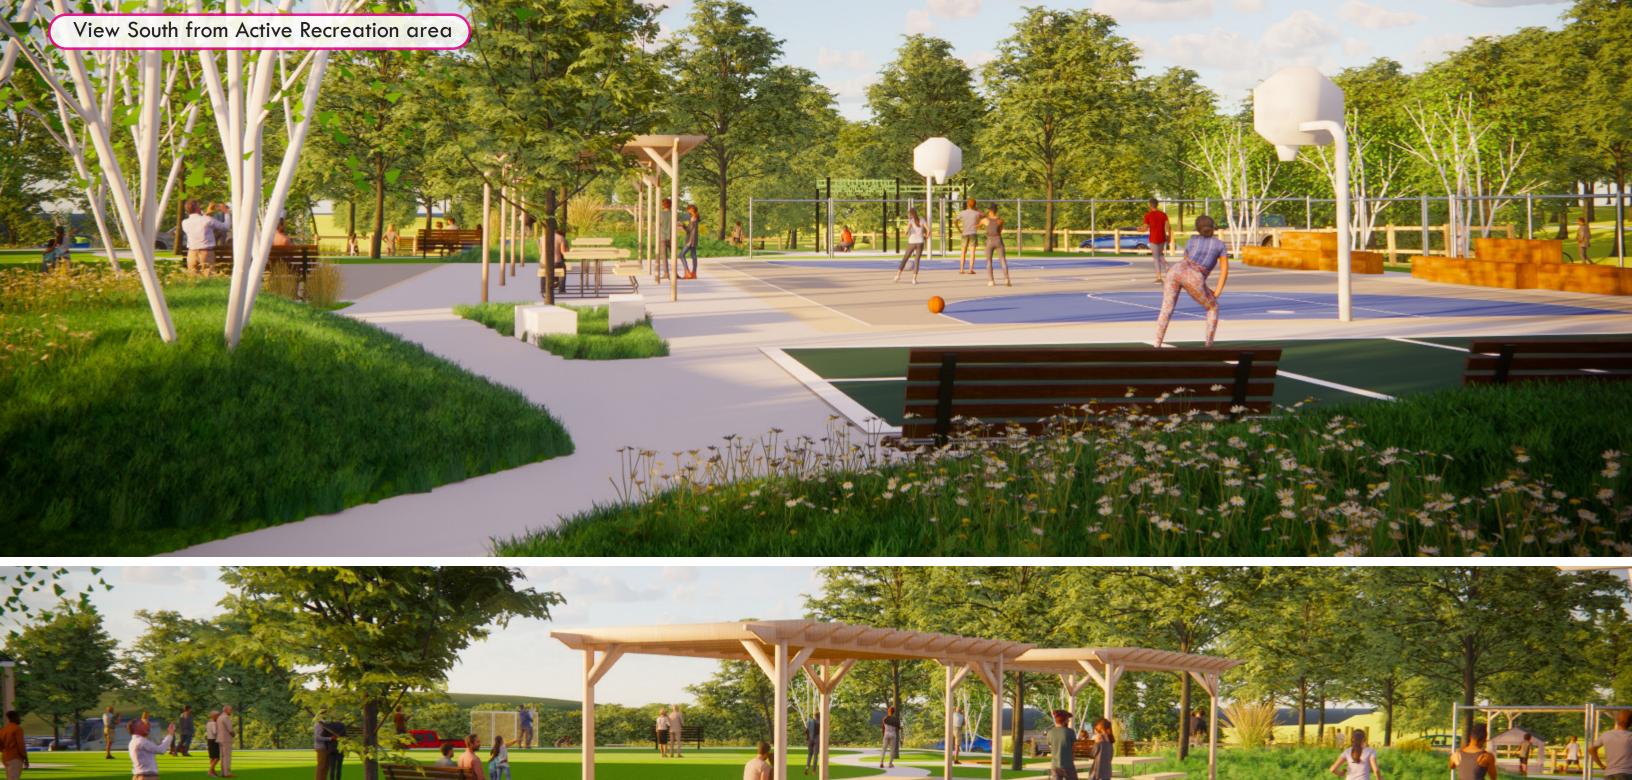

## **ACTIVE RECREATION AREA**

- \* Basketball Court (multicourt) & Pickleball
- \* Bocce Ball
- \* Outdoor Fitness Equipment
- \* Bike Racks

PICNIC AREA & NATIVE MEADOW (Restoration Area)

Birds Eye Perspective Looking North