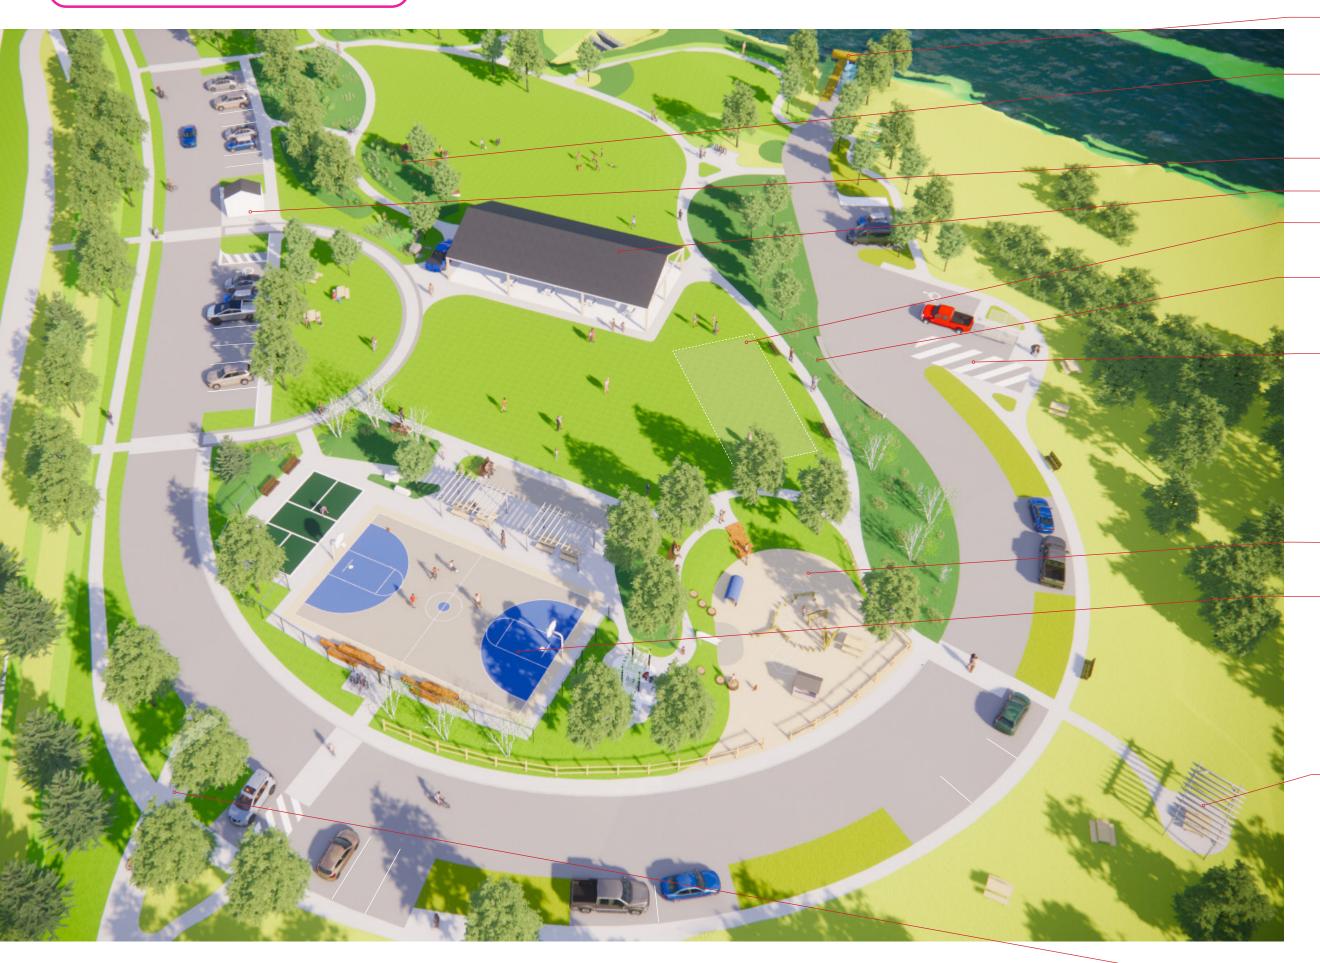

40X80' PAVILION
FLEXIBLE ACTIVE
RECREATION AREA
NATIVE MEADOW
SLOPE PLANTING

HAND CARRY TRAILER
PARKING (2) & DESIGNATED
TURNAROUND SPACE (1)

## **NATURE PLAY**

## **ACTIVE RECREATION AREA**

- \* Basketball Court (multicourt) & Pickleball
- \* Bocce Ball
- \* Outdoor Fitness Equipment
- \* Bike Racks

PICNIC AREA & NATIVE MEADOW (Restoration Area)

Birds Eye Perspective Looking North