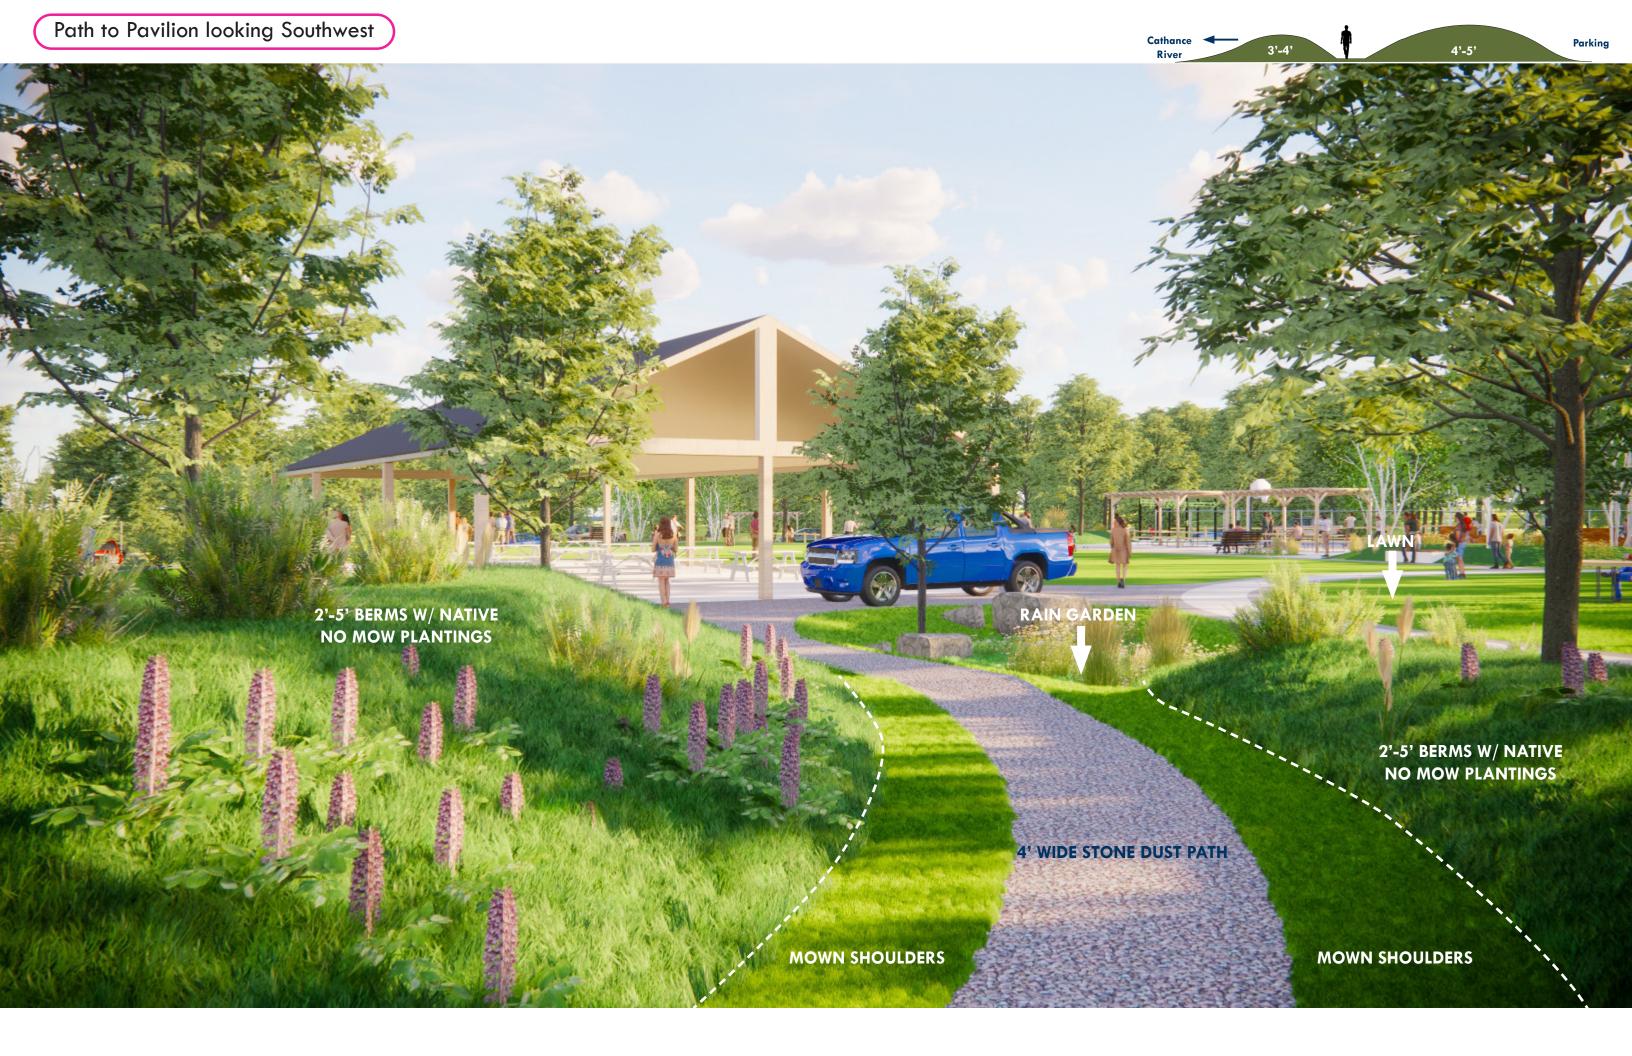

Path to Natural Play Area looking West

Natural Play Area Concept - Design Development Phase

View East from Bocce Court 7:00 PM