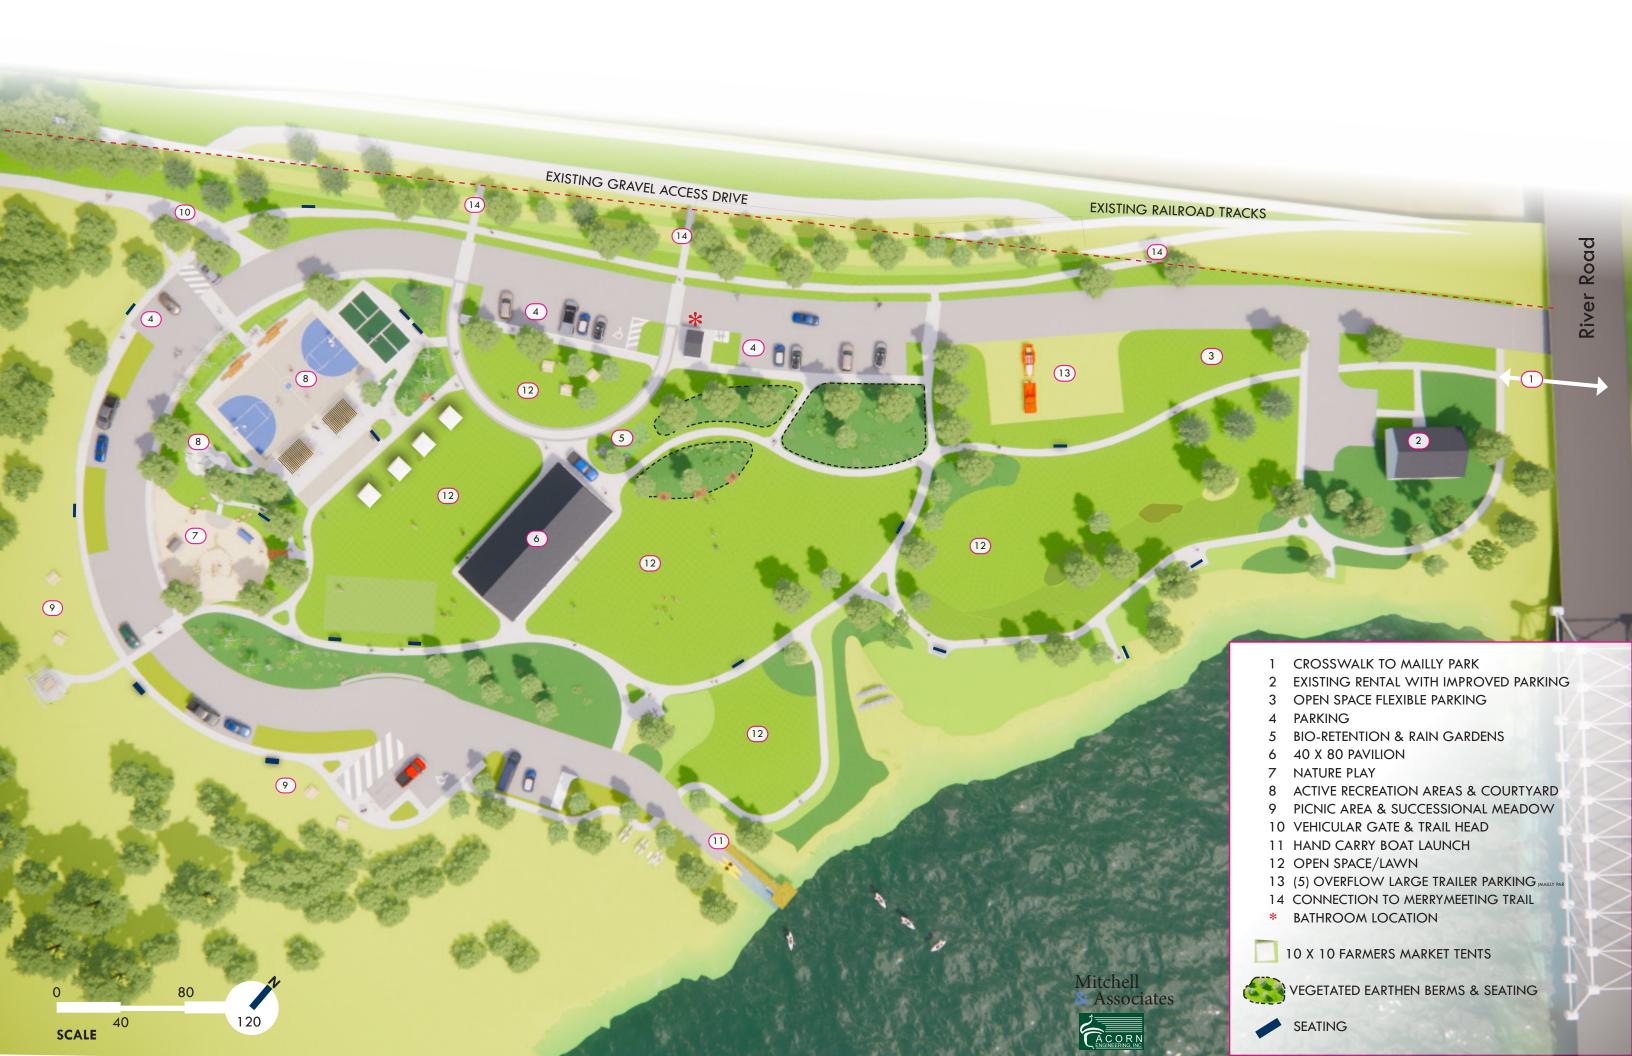

40X80' PAVILION
FLEXIBLE ACTIVE
RECREATION AREA
NATIVE MEADOW
SLOPE PLANTING

HAND CARRY TRAILER
PARKING (2) & DESIGNATED
TURNAROUND SPACE (1)

## **NATURE PLAY**

## **ACTIVE RECREATION AREA**

- \* Basketball Court (multicourt) & Pickleball
- \* Bocce Ball
- \* Outdoor Fitness Equipment
- \* Bike Racks

PICNIC AREA & NATIVE MEADOW (Restoration Area)

Birds Eye Perspective Looking North