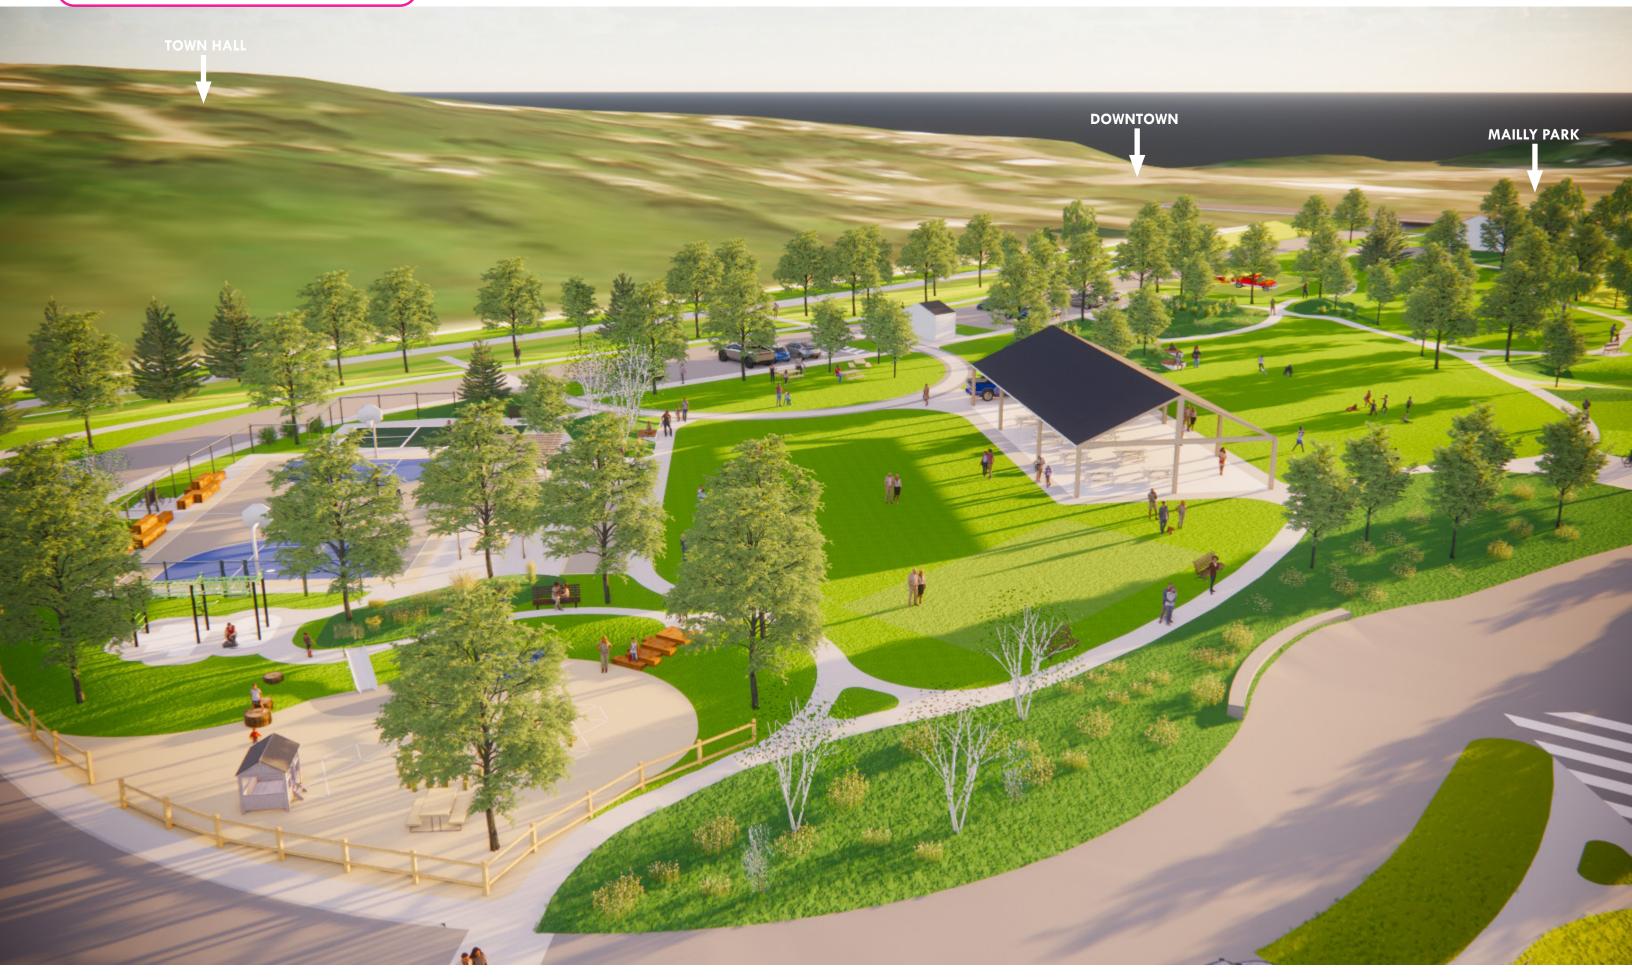

Birds Eye Perspective Looking Northwest -Vegetation restoration & screening EXISTING RAILROAD TRACKS TO REMAIN Previously permitted shoreline area (PHASE I)

Birds Eye Perspective Looking East

HAND CARRY BOAT LAUNCH (previously permitted) EARTHEN BERMS WITH MEADOW PLANTINGS (NO MOW) RESTROOMS