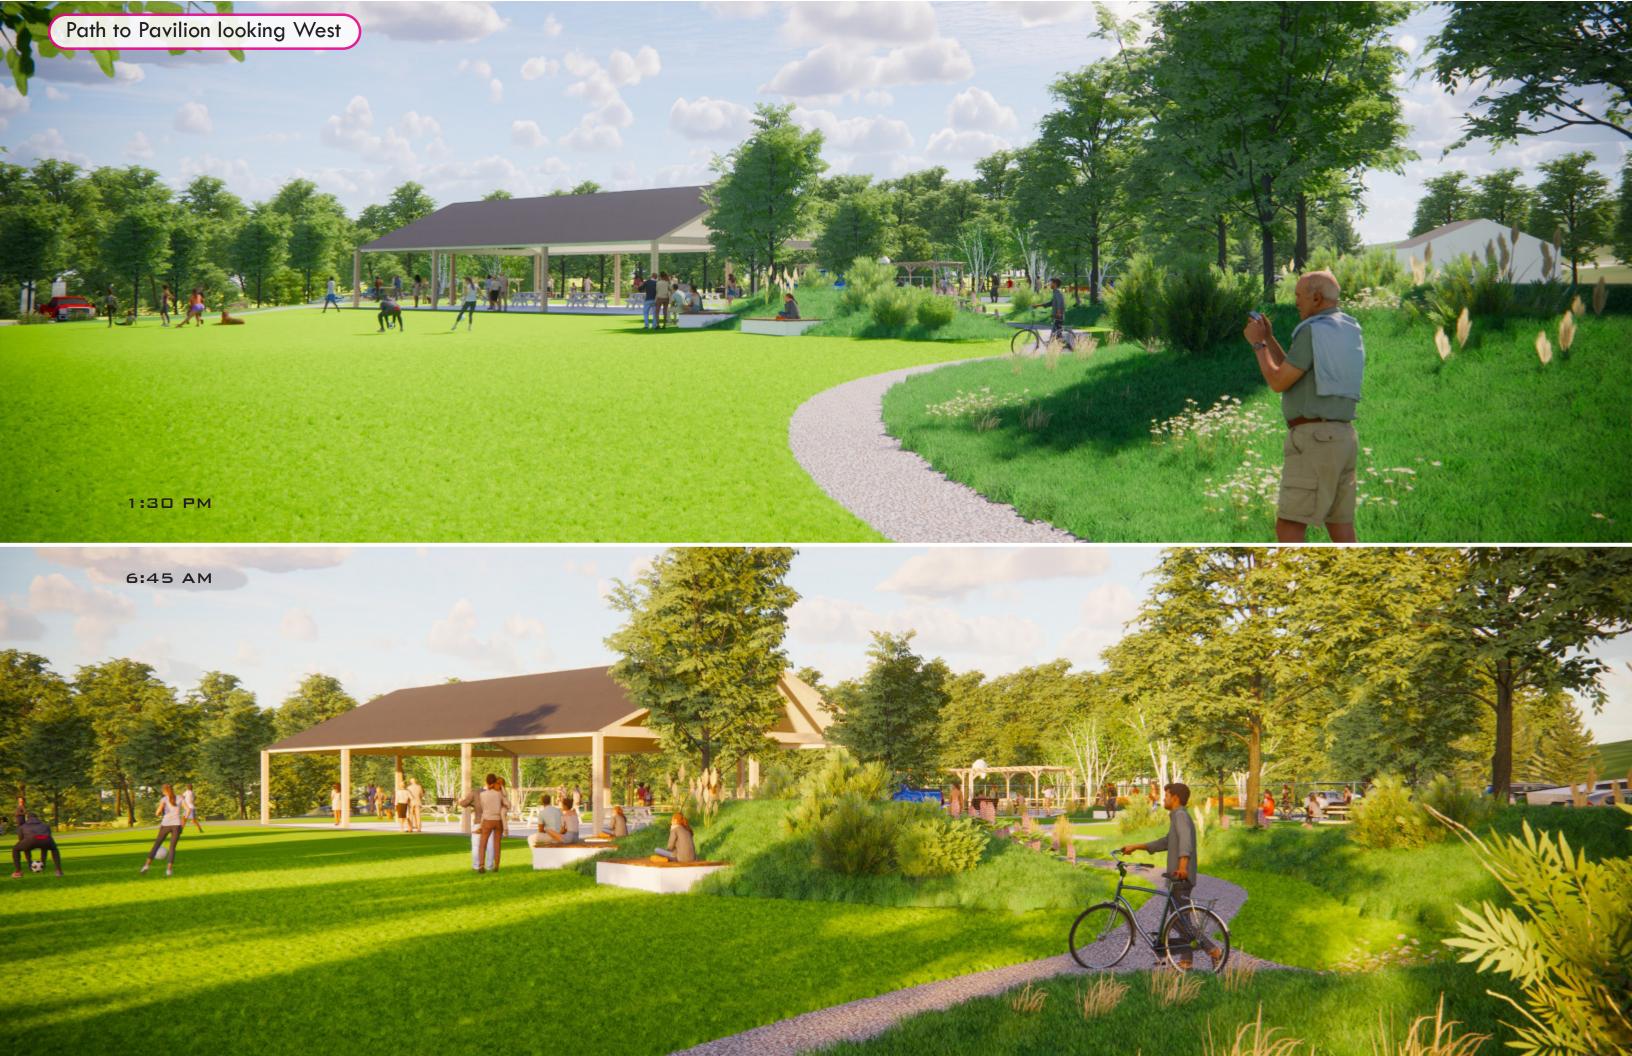

40X80' PAVILION
FLEXIBLE ACTIVE
RECREATION AREA
NATIVE MEADOW
SLOPE PLANTING

HAND CARRY TRAILER
PARKING (2) & DESIGNATED
TURNAROUND SPACE (1)