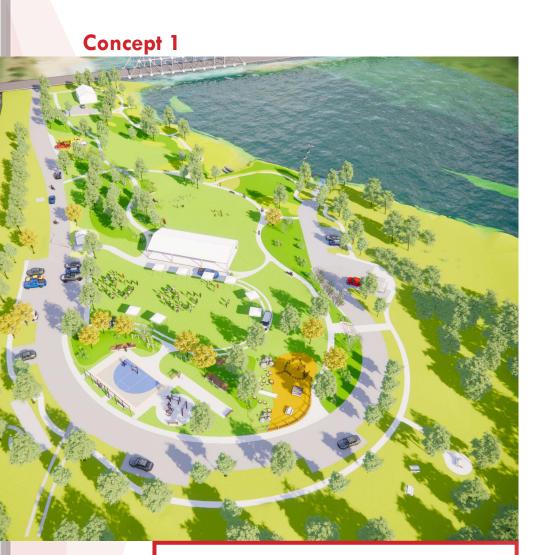

# Concept 1 • Preliminary Design & Layout

- CROSSWALK TO MAILLY PARK 1
- 2 EXISTING RENTAL WITH IMPROVED PARKING
- 3 OPEN SPACE FLEXIBLE PARKING
- PARKING 4
- 5 BIO-RETENTION & RAIN GARDENS
- 6 40 X 80 PAVILION
- 7 NATURE PLAY
- 8 ACTIVE RECREATION AREAS (30X50)
- 9 PICNIC AREA & SUCCESSIONAL MEADOW
- 10 VEHICULAR GATE & TRAIL HEAD
- 11 HAND CARRY BOAT LAUNCH
- 12 OPEN SPACE/LAWN
- 13 (5) OVERFLOW LARGE TRAILER PARKING
- BATHROOM LOCATION \*