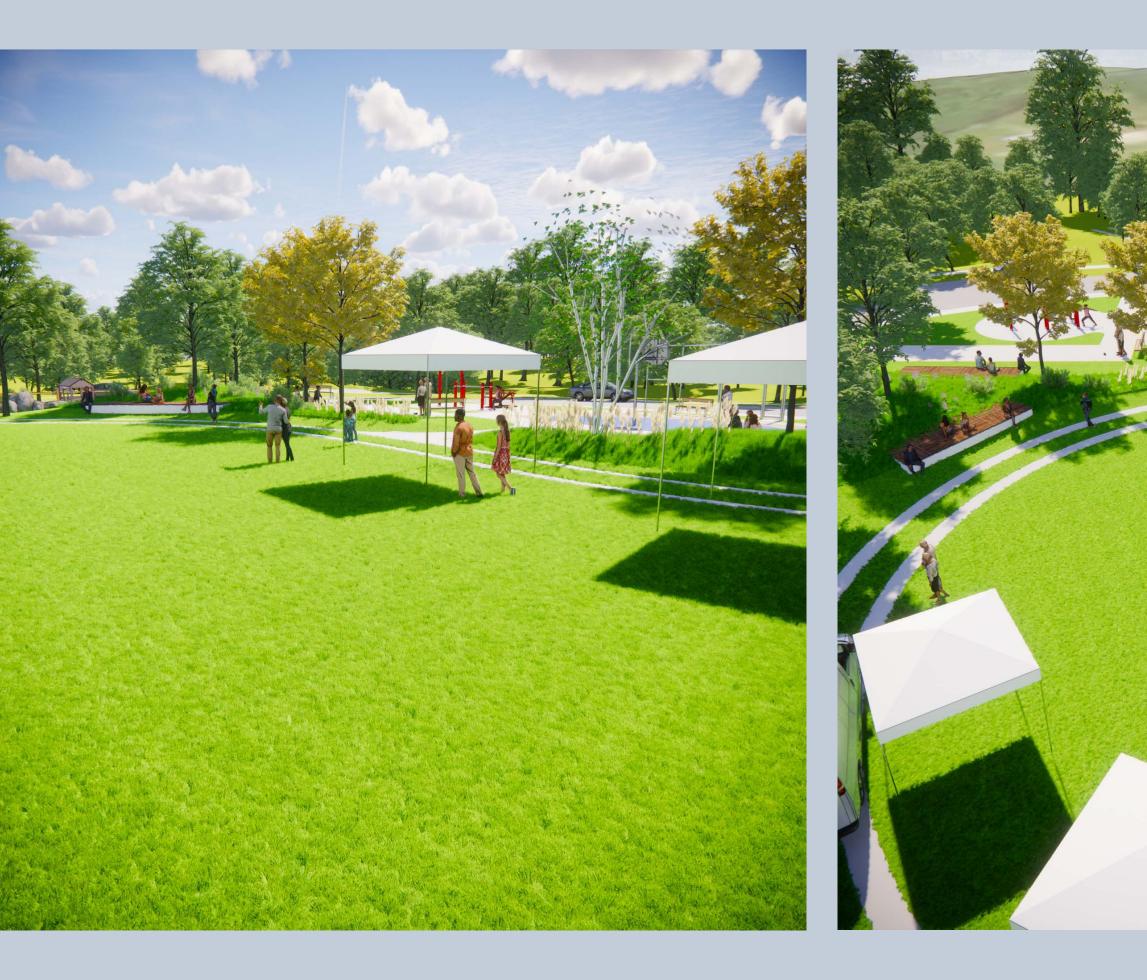

10 X 10 FARMERS MARKET TENTS

SEATING

Birds Eye Perspective Looking East

10

|   | PREVIOUSLY PERMITTED<br>SHORELINE AREA |
|---|----------------------------------------|
|   | HAND CARRY BOAT LAUNCH                 |
|   | RESTROOMS                              |
|   | 40X80' PAVILLION                       |
|   | NATIVE MEADOW                          |
|   | HAND CARRY TRAILER                     |
|   | PARKING                                |
|   | PERMITTED VEHICULAR                    |
|   | ACCESS AS NEEDED FOR                   |
|   | EVENTS                                 |
| i | ACTIVE RECREATION AREA                 |
|   | COURT 30X50                            |
|   | * Half basketball court &              |
|   | pickleball (multi-court)               |
|   | * Bocce Ball                           |
|   | * Outdoor Fitness Equipment            |
|   | EARTHEN BERMS W/ SEATING               |
|   | NATURE PLAY                            |
|   | ACCESSIBLE PARKING                     |
|   | PICNIC AREA                            |
|   | NATIVE MEADOW                          |
|   | ACTIVE RECREATION AREA                 |
|   | & TRAILHEAD                            |

|   | 30X50' MULTI-SPORT                                 |
|---|----------------------------------------------------|
|   | 10X10' POP UP TENTS                                |
|   | 40X80' PAVILION                                    |
| 7 | EARTHEN BERMS WITH<br>MEADOW PLANTINGS<br>(NO MOW) |
|   |                                                    |