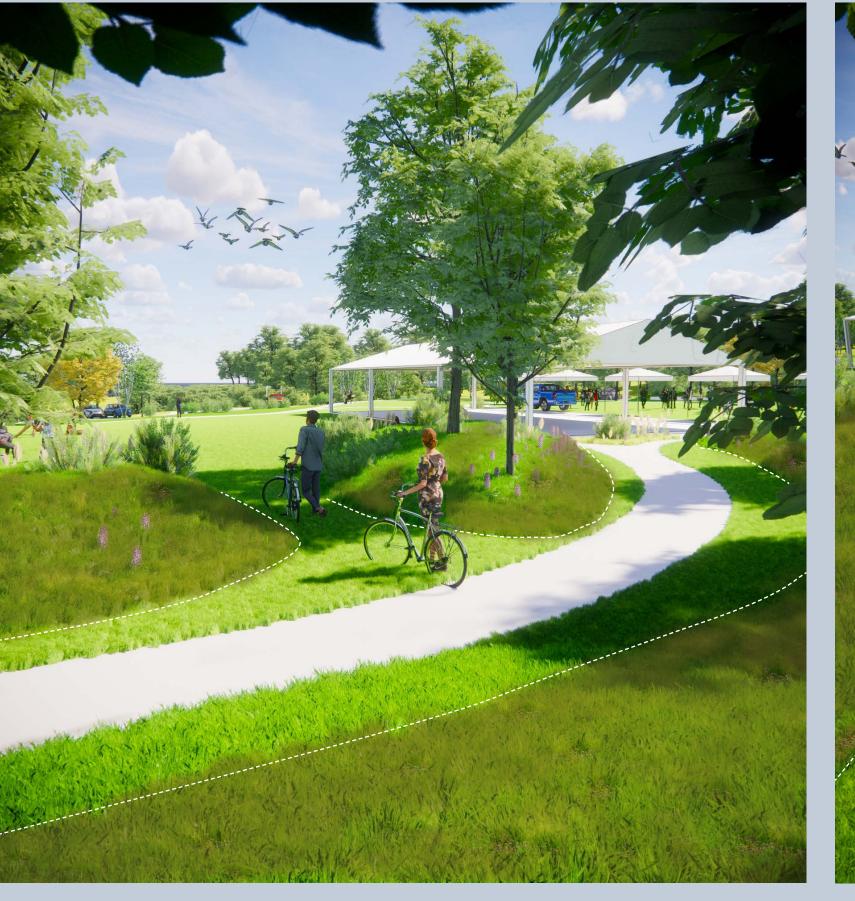

10 X 10 FARMERS MARKET TENTS

SEATING

Birds Eye Perspective Looking East

10

|   | PREVIOUSLY PERMITTED<br>SHORELINE AREA |
|---|----------------------------------------|
|   | HAND CARRY BOAT LAUNCH                 |
|   | RESTROOMS                              |
|   | 40X80' PAVILLION                       |
|   | NATIVE MEADOW                          |
|   | HAND CARRY TRAILER                     |
|   | PARKING                                |
|   | PERMITTED VEHICULAR                    |
|   | ACCESS AS NEEDED FOR                   |
|   | EVENTS                                 |
| i | ACTIVE RECREATION AREA                 |
|   | COURT 30X50                            |
|   | * Half basketball court &              |
|   | pickleball (multi-court)               |
|   | * Bocce Ball                           |
|   | * Outdoor Fitness Equipment            |
|   | EARTHEN BERMS W/ SEATING               |
|   | NATURE PLAY                            |
|   | ACCESSIBLE PARKING                     |
|   | PICNIC AREA                            |
|   | NATIVE MEADOW                          |
|   | ACTIVE RECREATION AREA                 |
|   | & TRAILHEAD                            |

3'-4' BERMS W/ NATIVE NO MOW PLANTINGS

BIRDS

MOWN SHOULDERS

Cathance River

3'-4'

4'-5'

Flexible Parking

## Concept\_1

PARTY

MOWN PATH

MOWN PATH

4'-5' BERMS W/ NATIVE NO MOW PLANTINGS

**5' WIDE STONE DUST PATH** 

**MOWN SHOULDERS** 

、林い