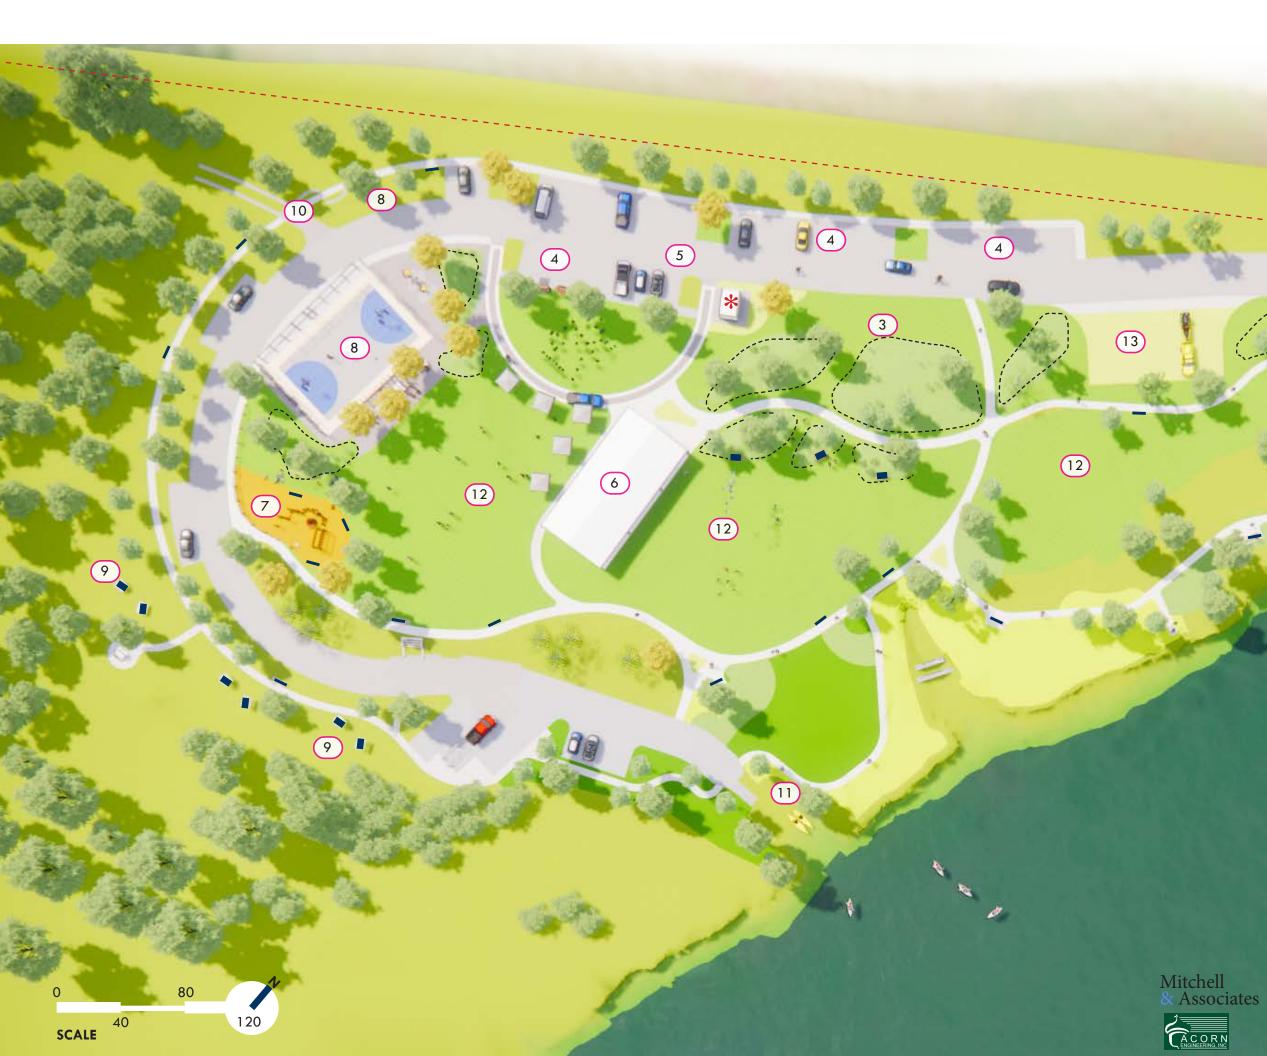

# Concept 1 • Preliminary Design & Layout

- CROSSWALK TO MAILLY PARK 1
- 2 EXISTING RENTAL WITH IMPROVED PARKING
- 3 OPEN SPACE FLEXIBLE PARKING
- PARKING 4
- 5 BIO-RETENTION & RAIN GARDENS
- 6 40 X 80 PAVILION
- 7 NATURE PLAY
- 8 ACTIVE RECREATION AREAS (30X50)
- 9 PICNIC AREA & SUCCESSIONAL MEADOW
- 10 VEHICULAR GATE & TRAIL HEAD
- 11 HAND CARRY BOAT LAUNCH
- 12 OPEN SPACE/LAWN
- 13 (5) OVERFLOW LARGE TRAILER PARKING
- BATHROOM LOCATION \*

10 X 10 FARMERS MARKET TENTS

SEATING

Birds Eye Perspective Looking East

10

|   | PREVIOUSLY PERMITTED<br>SHORELINE AREA |
|---|----------------------------------------|
|   | HAND CARRY BOAT LAUNCH                 |
|   | RESTROOMS                              |
|   | 40X80' PAVILLION                       |
|   | NATIVE MEADOW                          |
|   | HAND CARRY TRAILER                     |
|   | PARKING                                |
|   | PERMITTED VEHICULAR                    |
|   | ACCESS AS NEEDED FOR                   |
|   | EVENTS                                 |
| i | ACTIVE RECREATION AREA                 |
|   | COURT 30X50                            |
|   | * Half basketball court &              |
|   | pickleball (multi-court)               |
|   | * Bocce Ball                           |
|   | * Outdoor Fitness Equipment            |
|   | EARTHEN BERMS W/ SEATING               |
|   | NATURE PLAY                            |
|   | ACCESSIBLE PARKING                     |
|   | PICNIC AREA                            |
|   | NATIVE MEADOW                          |
|   | ACTIVE RECREATION AREA                 |
|   | & TRAILHEAD                            |