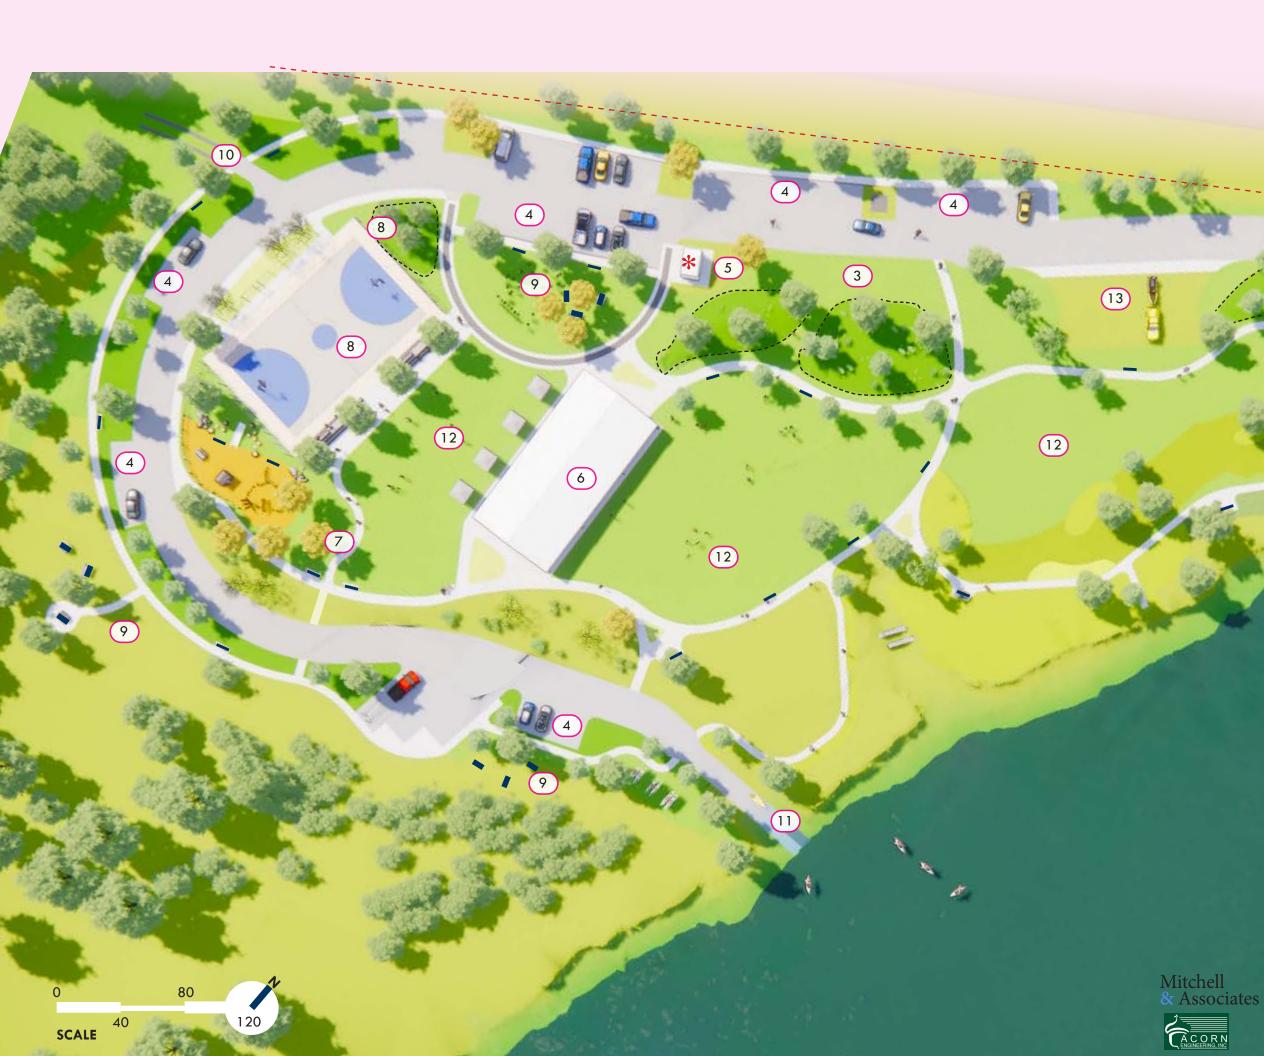

# Concept 1 • Preliminary Design & Layout

- CROSSWALK TO MAILLY PARK 1
- 2 EXISTING RENTAL WITH IMPROVED PARKING
- 3 OPEN SPACE FLEXIBLE PARKING
- PARKING 4
- 5 BIO-RETENTION & RAIN GARDENS
- 6 40 X 80 PAVILION
- 7 NATURE PLAY
- 8 ACTIVE RECREATION AREAS (30X50)
- 9 PICNIC AREA & SUCCESSIONAL MEADOW
- 10 VEHICULAR GATE & TRAIL HEAD
- 11 HAND CARRY BOAT LAUNCH
- 12 OPEN SPACE/LAWN
- 13 (5) OVERFLOW LARGE TRAILER PARKING
- BATHROOM LOCATION \*

10 X 10 FARMERS MARKET TENTS

SEATING

Birds Eye Perspective Looking East

10

|   | PREVIOUSLY PERMITTED<br>SHORELINE AREA |
|---|----------------------------------------|
|   | HAND CARRY BOAT LAUNCH                 |
|   | RESTROOMS                              |
|   | 40X80' PAVILLION                       |
|   | NATIVE MEADOW                          |
|   | HAND CARRY TRAILER                     |
|   | PARKING                                |
|   | PERMITTED VEHICULAR                    |
|   | ACCESS AS NEEDED FOR                   |
|   | EVENTS                                 |
| i | ACTIVE RECREATION AREA                 |
|   | COURT 30X50                            |
|   | * Half basketball court &              |
|   | pickleball (multi-court)               |
|   | * Bocce Ball                           |
|   | * Outdoor Fitness Equipment            |
|   | EARTHEN BERMS W/ SEATING               |
|   | NATURE PLAY                            |
|   | ACCESSIBLE PARKING                     |
|   | PICNIC AREA                            |
|   | NATIVE MEADOW                          |
|   | ACTIVE RECREATION AREA                 |
|   | & TRAILHEAD                            |