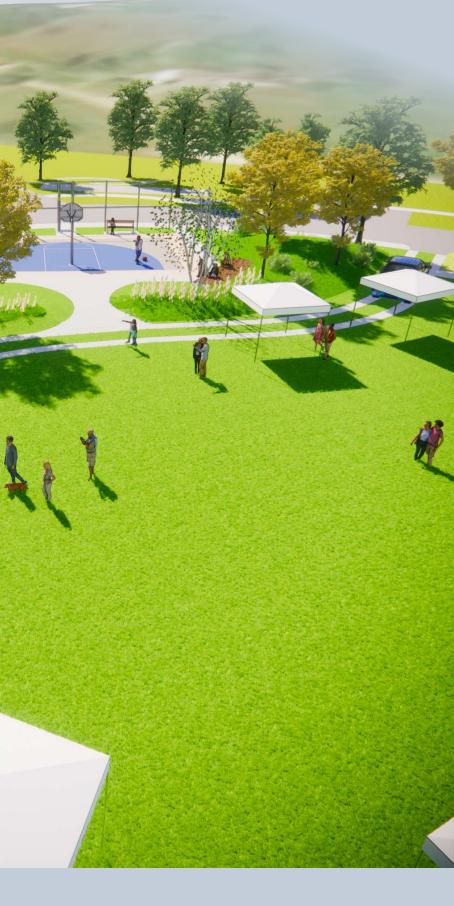

### STONE DUST COURTYARD WITH PERGOLA

ACTIVE RECREATION AREA MULTI-COURT (50X80) \* MINI Basketball court & 2 Pickleball multi-court & Volleyball \* Outdoor Fitness Equipment

**NATURE PLAY** 

ACCESSIBLE PARKING

40X80' PAVILION

50X80' MULTI-SPORT COURT 10X10' POP UP TENTS