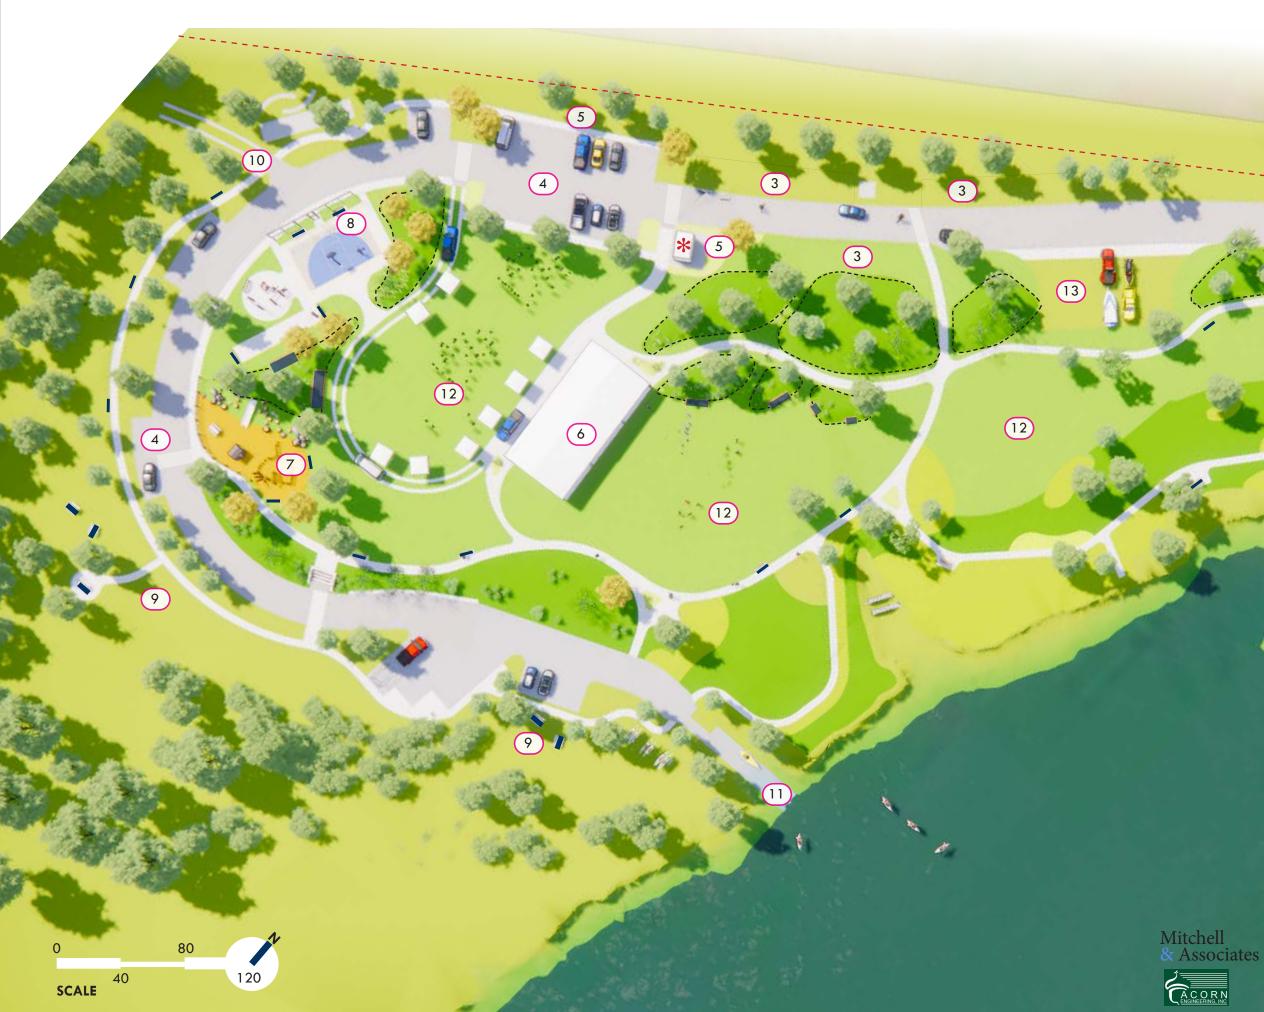

# Concept 1 • Preliminary Design & Layout

- CROSSWALK TO MAILLY PARK 1
- 2 EXISTING RENTAL WITH IMPROVED PARKING
- 3 OPEN SPACE FLEXIBLE PARKING
- PARKING 4
- 5 BIO-RETENTION & RAIN GARDENS
- 6 40 X 80 PAVILION
- 7 NATURE PLAY
- 8 ACTIVE RECREATION AREAS (30X50)
- 9 PICNIC AREA & SUCCESSIONAL MEADOW
- 10 VEHICULAR GATE & TRAIL HEAD
- 11 HAND CARRY BOAT LAUNCH
- 12 OPEN SPACE/LAWN
- 13 (5) OVERFLOW LARGE TRAILER PARKING
- BATHROOM LOCATION \*

10 X 10 FARMERS MARKET TENTS

SEATING

Birds Eye Perspective Looking East

10

|   | PREVIOUSLY PERMITTED<br>SHORELINE AREA |
|---|----------------------------------------|
|   | HAND CARRY BOAT LAUNCH                 |
|   | RESTROOMS                              |
|   | 40X80' PAVILLION                       |
|   | NATIVE MEADOW                          |
|   | HAND CARRY TRAILER                     |
|   | PARKING                                |
|   | PERMITTED VEHICULAR                    |
|   | ACCESS AS NEEDED FOR                   |
|   | EVENTS                                 |
| i | ACTIVE RECREATION AREA                 |
|   | COURT 30X50                            |
|   | * Half basketball court &              |
|   | pickleball (multi-court)               |
|   | * Bocce Ball                           |
|   | * Outdoor Fitness Equipment            |
|   | EARTHEN BERMS W/ SEATING               |
|   | NATURE PLAY                            |
|   | ACCESSIBLE PARKING                     |
|   | PICNIC AREA                            |
|   | NATIVE MEADOW                          |
|   | ACTIVE RECREATION AREA                 |
|   | & TRAILHEAD                            |