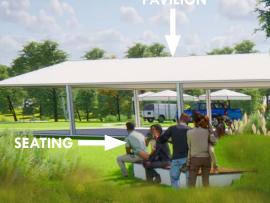

10 X 10 FARMERS MARKET TENTS

SEATING

Birds Eye Perspective Looking East

10

|   | PREVIOUSLY PERMITTED<br>SHORELINE AREA |
|---|----------------------------------------|
|   | HAND CARRY BOAT LAUNCH                 |
|   | RESTROOMS                              |
|   | 40X80' PAVILLION                       |
|   | NATIVE MEADOW                          |
|   | HAND CARRY TRAILER                     |
|   | PARKING                                |
|   | PERMITTED VEHICULAR                    |
|   | ACCESS AS NEEDED FOR                   |
|   | EVENTS                                 |
| i | ACTIVE RECREATION AREA                 |
|   | COURT 30X50                            |
|   | * Half basketball court &              |
|   | pickleball (multi-court)               |
|   | * Bocce Ball                           |
|   | * Outdoor Fitness Equipment            |
|   | EARTHEN BERMS W/ SEATING               |
|   | NATURE PLAY                            |
|   | ACCESSIBLE PARKING                     |
|   | PICNIC AREA                            |
|   | NATIVE MEADOW                          |
|   | ACTIVE RECREATION AREA                 |
|   | & TRAILHEAD                            |

RESTROOMS

40X80' PAVILION

NATIVE MEADOW