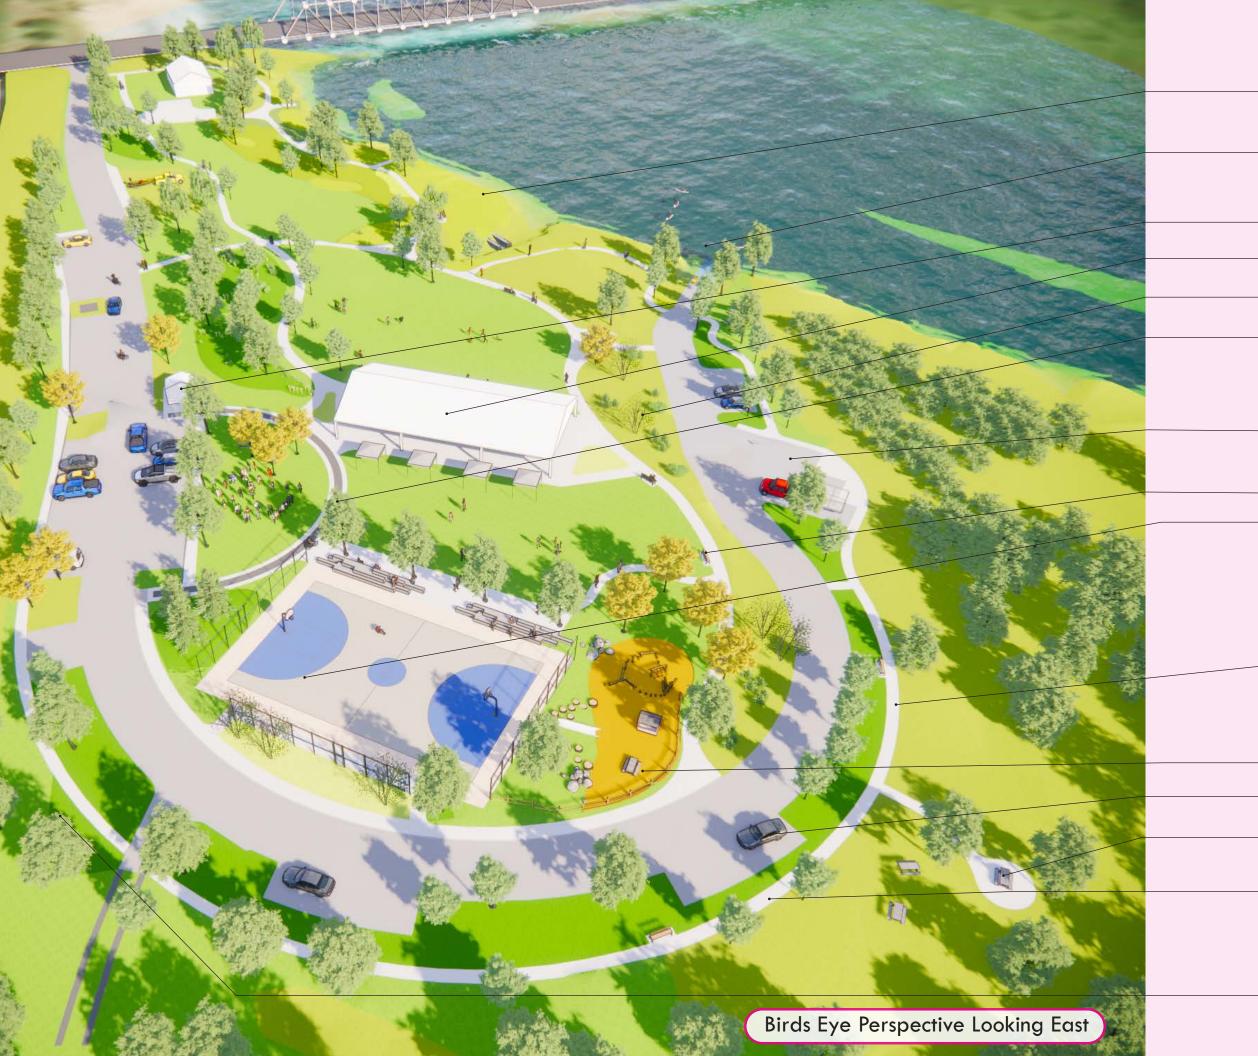

10 X 10 FARMERS MARKET TENTS

SEATING

Birds Eye Perspective Looking East

10

|   | PREVIOUSLY PERMITTED<br>SHORELINE AREA |
|---|----------------------------------------|
|   | HAND CARRY BOAT LAUNCH                 |
|   | RESTROOMS                              |
|   | 40X80' PAVILLION                       |
|   | NATIVE MEADOW                          |
|   | HAND CARRY TRAILER                     |
|   | PARKING                                |
|   | PERMITTED VEHICULAR                    |
|   | ACCESS AS NEEDED FOR                   |
|   | EVENTS                                 |
| i | ACTIVE RECREATION AREA                 |
|   | COURT 30X50                            |
|   | * Half basketball court &              |
|   | pickleball (multi-court)               |
|   | * Bocce Ball                           |
|   | * Outdoor Fitness Equipment            |
|   | EARTHEN BERMS W/ SEATING               |
|   | NATURE PLAY                            |
|   | ACCESSIBLE PARKING                     |
|   | PICNIC AREA                            |
|   | NATIVE MEADOW                          |
|   | ACTIVE RECREATION AREA                 |
|   | & TRAILHEAD                            |

PREVIOUSLY PERMITTED SHORELINE AREA

RESTROOMS

40X80' PAVILION

NATIVE MEADOW