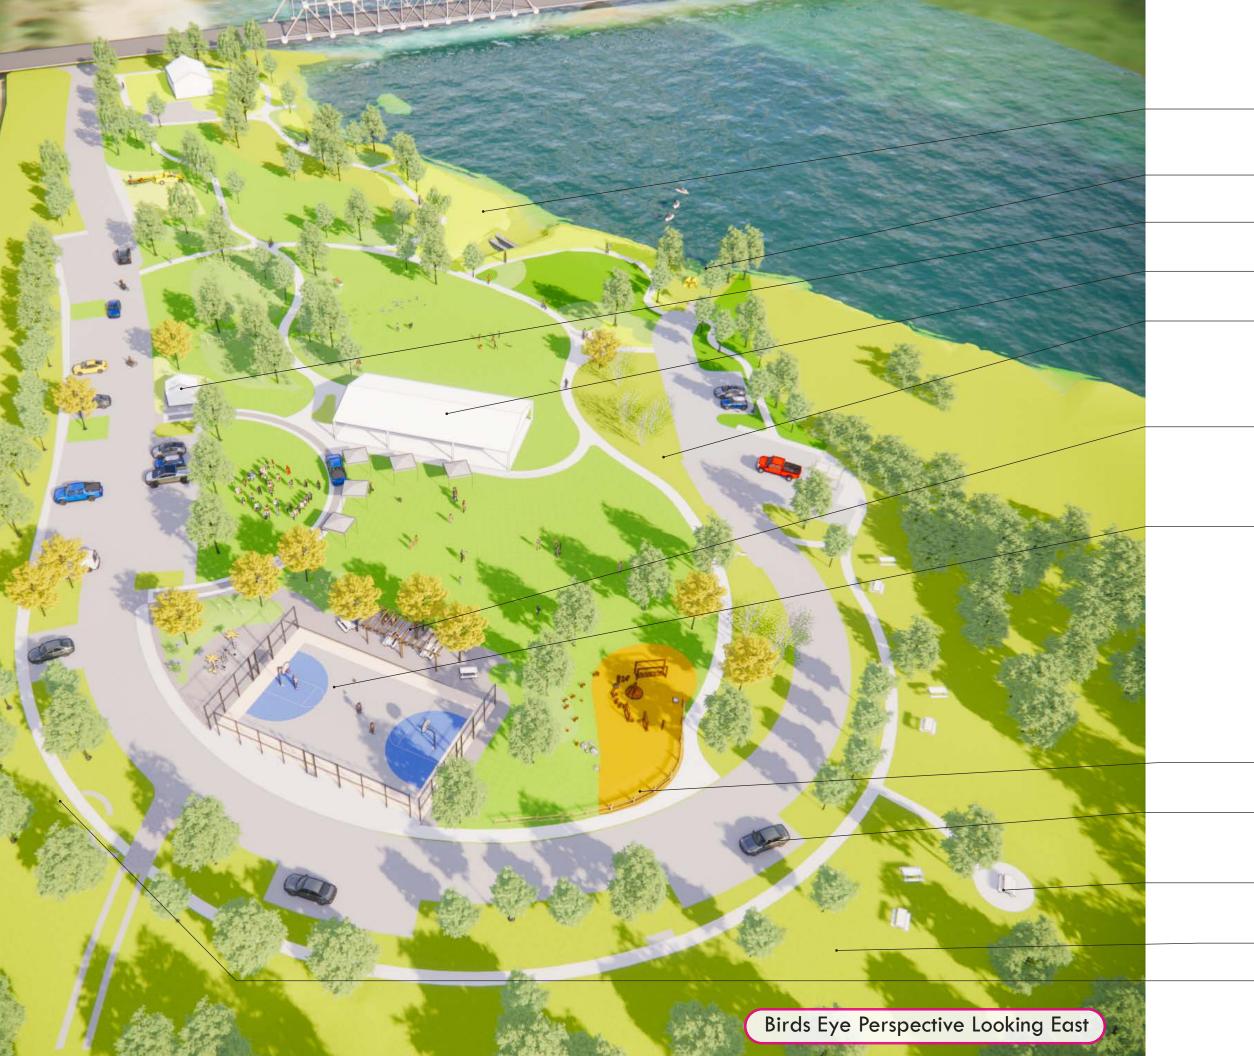

# Concept 1 • Preliminary Design & Layout

- CROSSWALK TO MAILLY PARK 1
- 2 EXISTING RENTAL WITH IMPROVED PARKING
- 3 OPEN SPACE FLEXIBLE PARKING
- PARKING 4
- 5 BIO-RETENTION & RAIN GARDENS
- 6 40 X 80 PAVILION
- 7 NATURE PLAY
- 8 ACTIVE RECREATION AREAS (30X50)
- 9 PICNIC AREA & SUCCESSIONAL MEADOW
- 10 VEHICULAR GATE & TRAIL HEAD
- 11 HAND CARRY BOAT LAUNCH
- 12 OPEN SPACE/LAWN
- 13 (5) OVERFLOW LARGE TRAILER PARKING
- BATHROOM LOCATION \*

10 X 10 FARMERS MARKET TENTS

SEATING

Birds Eye Perspective Looking East

10

|   | PREVIOUSLY PERMITTED<br>SHORELINE AREA |
|---|----------------------------------------|
|   | HAND CARRY BOAT LAUNCH                 |
|   | RESTROOMS                              |
|   | 40X80' PAVILLION                       |
|   | NATIVE MEADOW                          |
|   | HAND CARRY TRAILER                     |
|   | PARKING                                |
|   | PERMITTED VEHICULAR                    |
|   | ACCESS AS NEEDED FOR                   |
|   | EVENTS                                 |
| i | ACTIVE RECREATION AREA                 |
|   | COURT 30X50                            |
|   | * Half basketball court &              |
|   | pickleball (multi-court)               |
|   | * Bocce Ball                           |
|   | * Outdoor Fitness Equipment            |
|   | EARTHEN BERMS W/ SEATING               |
|   | NATURE PLAY                            |
|   | ACCESSIBLE PARKING                     |
|   | PICNIC AREA                            |
|   | NATIVE MEADOW                          |
|   | ACTIVE RECREATION AREA                 |
|   | & TRAILHEAD                            |