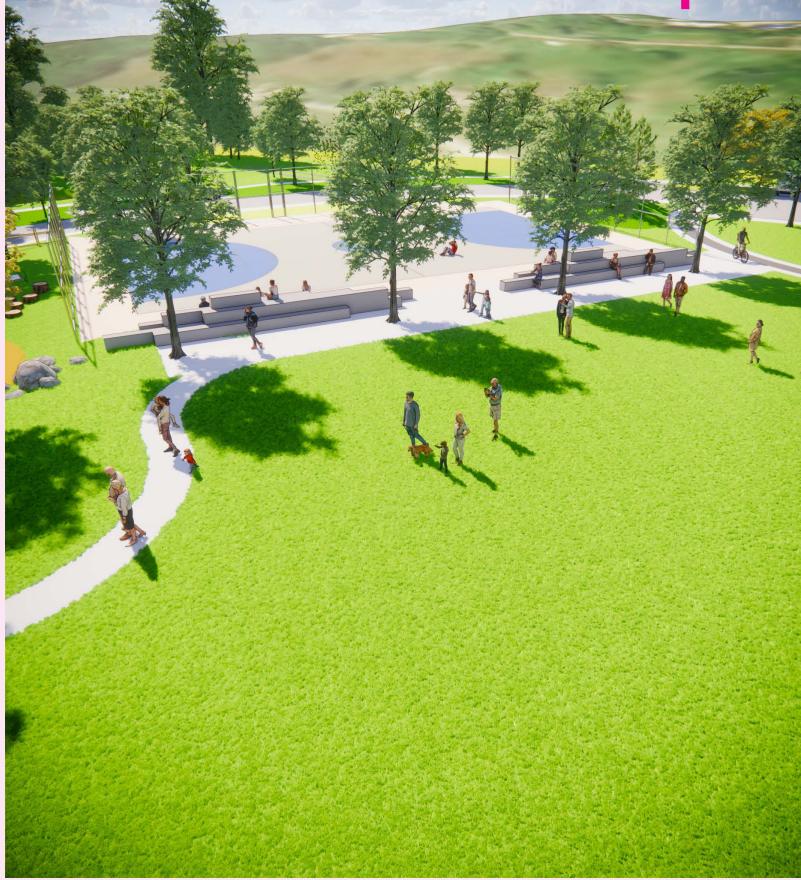

10 X 10 FARMERS MARKET TENTS

SEATING

Birds Eye Perspective Looking East

10

|   | PREVIOUSLY PERMITTED<br>SHORELINE AREA |
|---|----------------------------------------|
|   | HAND CARRY BOAT LAUNCH                 |
|   | RESTROOMS                              |
|   | 40X80' PAVILLION                       |
|   | NATIVE MEADOW                          |
|   | HAND CARRY TRAILER                     |
|   | PARKING                                |
|   | PERMITTED VEHICULAR                    |
|   | ACCESS AS NEEDED FOR                   |
|   | EVENTS                                 |
| i | ACTIVE RECREATION AREA                 |
|   | COURT 30X50                            |
|   | * Half basketball court &              |
|   | pickleball (multi-court)               |
|   | * Bocce Ball                           |
|   | * Outdoor Fitness Equipment            |
|   | EARTHEN BERMS W/ SEATING               |
|   | NATURE PLAY                            |
|   | ACCESSIBLE PARKING                     |
|   | PICNIC AREA                            |
|   | NATIVE MEADOW                          |
|   | ACTIVE RECREATION AREA                 |
|   | & TRAILHEAD                            |