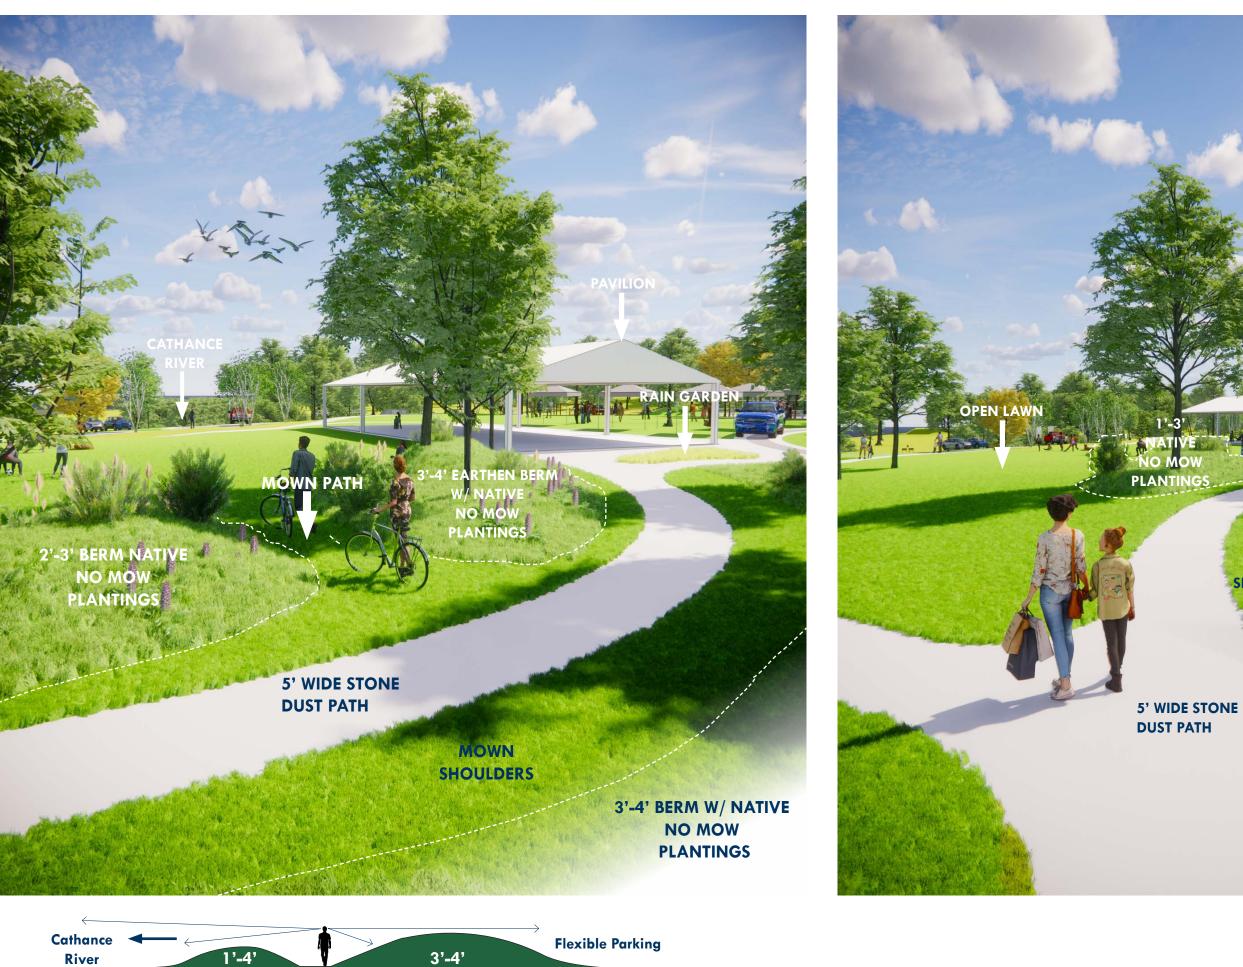

3'-4' BERMS W/ NATIVE NO MOW PLANTINGS

BIRDS

MOWN SHOULDERS

Cathance River

3'-4'

4'-5'

Flexible Parking

## Concept\_1

PARTY

MOWN PATH

MOWN PATH

4'-5' BERMS W/ NATIVE NO MOW PLANTINGS

**5' WIDE STONE DUST PATH** 

**MOWN SHOULDERS** 

、林い

EQUIPMENT AROUND PERIMETER PATH

NATURE PLAY

**ACCESSIBLE PARKING** 

**PICNIC AREA** 

OUTDOOR FITNESS EQUIPMENT ALONG OUTER TRAIL

**TRAILHEAD** 

4'-5' EARTHEN BERM W/ NATIVE NO MOW PLANTINGS

River

MOWN SHOULDERS

-----