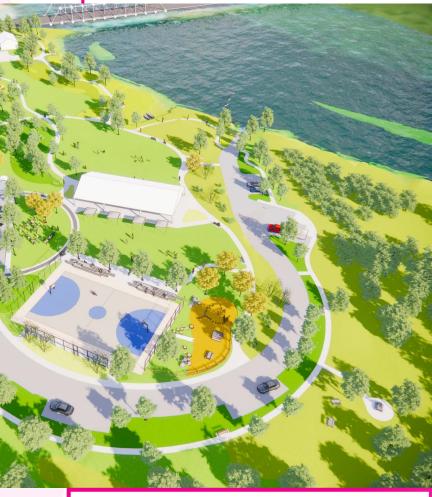

# Concept 1 • Preliminary Design & Layout

- CROSSWALK TO MAILLY PARK 1
- 2 EXISTING RENTAL WITH IMPROVED PARKING
- 3 OPEN SPACE FLEXIBLE PARKING
- PARKING 4
- 5 BIO-RETENTION & RAIN GARDENS
- 6 40 X 80 PAVILION
- 7 NATURE PLAY
- 8 ACTIVE RECREATION AREAS (30X50)
- 9 PICNIC AREA & SUCCESSIONAL MEADOW
- 10 VEHICULAR GATE & TRAIL HEAD
- 11 HAND CARRY BOAT LAUNCH
- 12 OPEN SPACE/LAWN
- 13 (5) OVERFLOW LARGE TRAILER PARKING
- BATHROOM LOCATION \*

10 X 10 FARMERS MARKET TENTS

SEATING

Birds Eye Perspective Looking East

10

|   | PREVIOUSLY PERMITTED<br>SHORELINE AREA |
|---|----------------------------------------|
|   | HAND CARRY BOAT LAUNCH                 |
|   | RESTROOMS                              |
|   | 40X80' PAVILLION                       |
|   | NATIVE MEADOW                          |
|   | HAND CARRY TRAILER                     |
|   | PARKING                                |
|   | PERMITTED VEHICULAR                    |
|   | ACCESS AS NEEDED FOR                   |
|   | EVENTS                                 |
| i | ACTIVE RECREATION AREA                 |
|   | COURT 30X50                            |
|   | * Half basketball court &              |
|   | pickleball (multi-court)               |
|   | * Bocce Ball                           |
|   | * Outdoor Fitness Equipment            |
|   | EARTHEN BERMS W/ SEATING               |
|   | NATURE PLAY                            |
|   | ACCESSIBLE PARKING                     |
|   | PICNIC AREA                            |
|   | NATIVE MEADOW                          |
|   | ACTIVE RECREATION AREA                 |
|   | & TRAILHEAD                            |