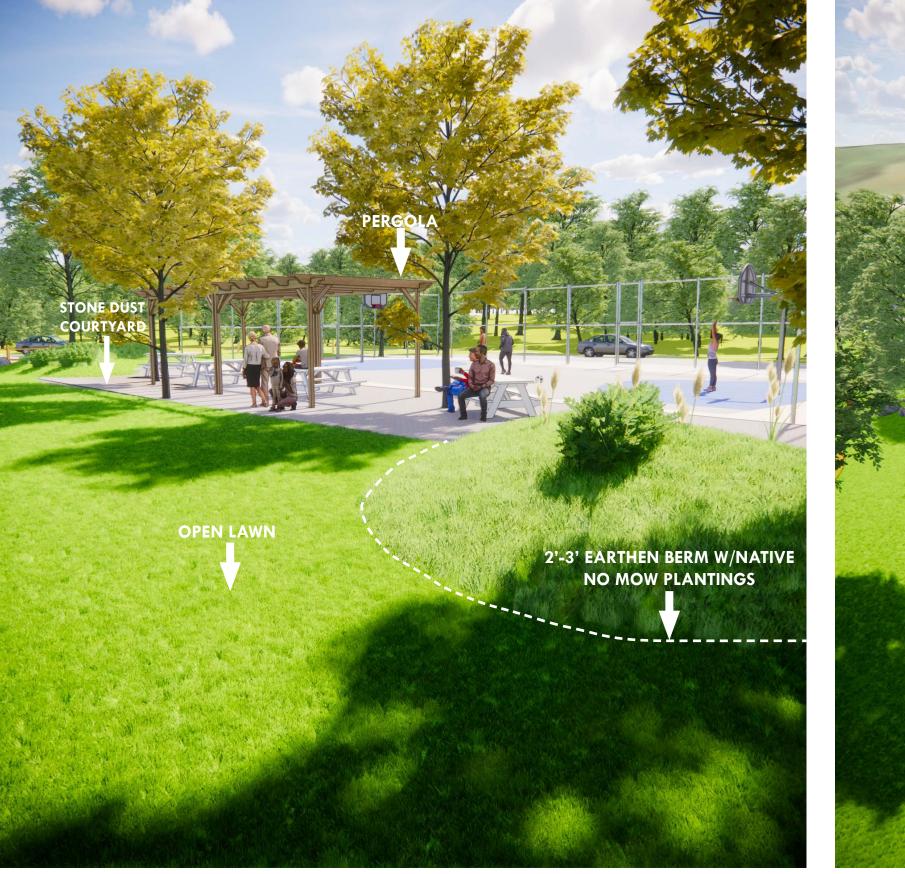

### STONE DUST COURTYARD WITH PERGOLA

ACTIVE RECREATION AREA MULTI-COURT (50X80) \* MINI Basketball court & 2 Pickleball multi-court & Volleyball \* Outdoor Fitness Equipment

**NATURE PLAY** 

ACCESSIBLE PARKING

**PICNIC AREA** 

NATIVE MEADOW

ACTIVE RECREATION AREA & TRAILHEAD

EARTHEN BERM W/ NATIVE NO MOW PLANTINGS

MOWN

SHOULDERS

PREVIOUSLY PERMITTED SHORELINE AREA

EARTHEN BERMS WITH MEADOW PLANTINGS (NO MOW)