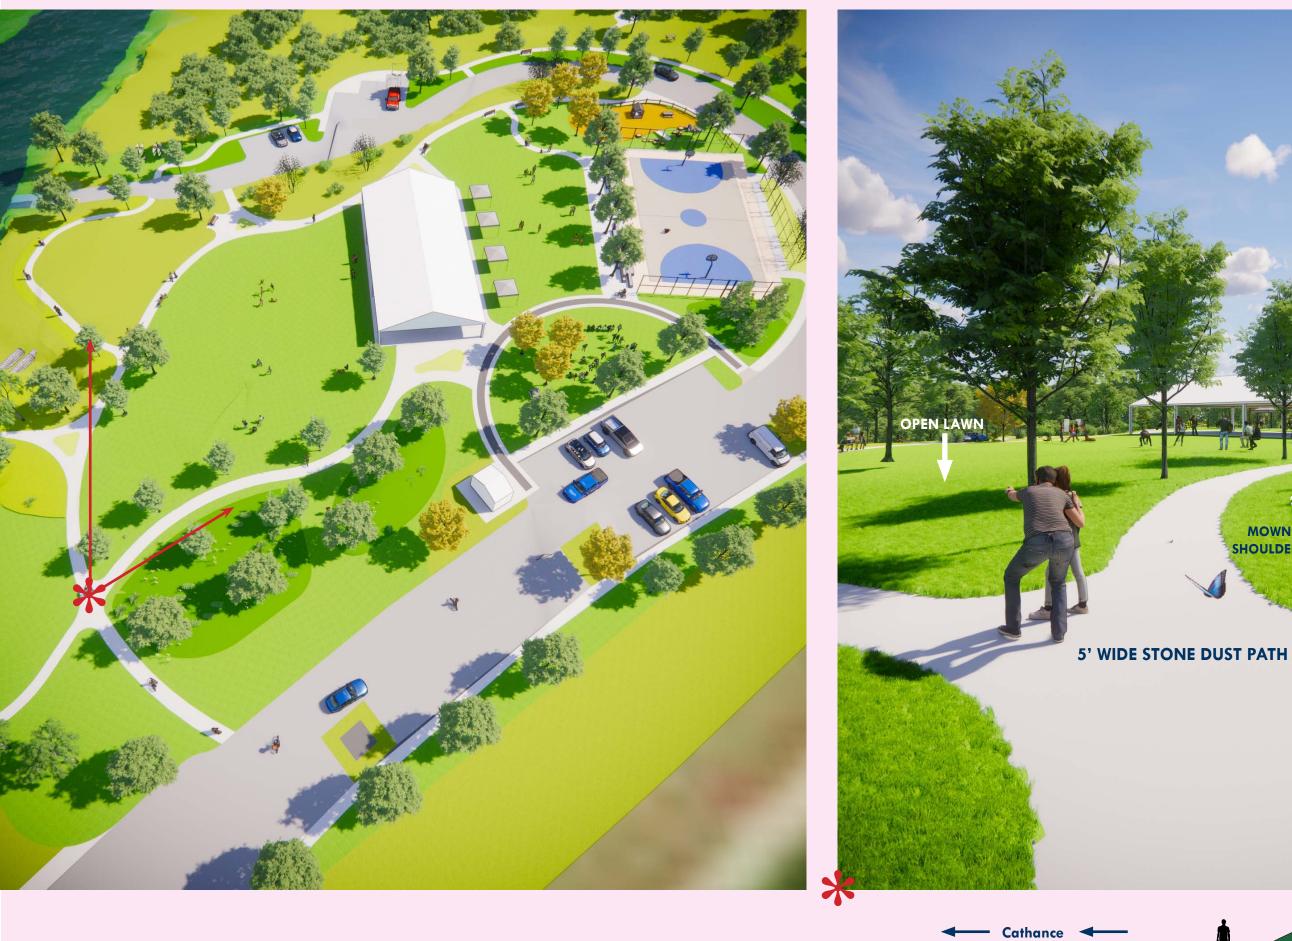

3'-4' BERMS W/ NATIVE NO MOW PLANTINGS

BIRDS

MOWN SHOULDERS

Cathance River

3'-4'

4'-5'

Flexible Parking

## Concept\_1

PARTY

MOWN PATH

MOWN PATH

4'-5' BERMS W/ NATIVE NO MOW PLANTINGS

**5' WIDE STONE DUST PATH** 

**MOWN SHOULDERS** 

、林い