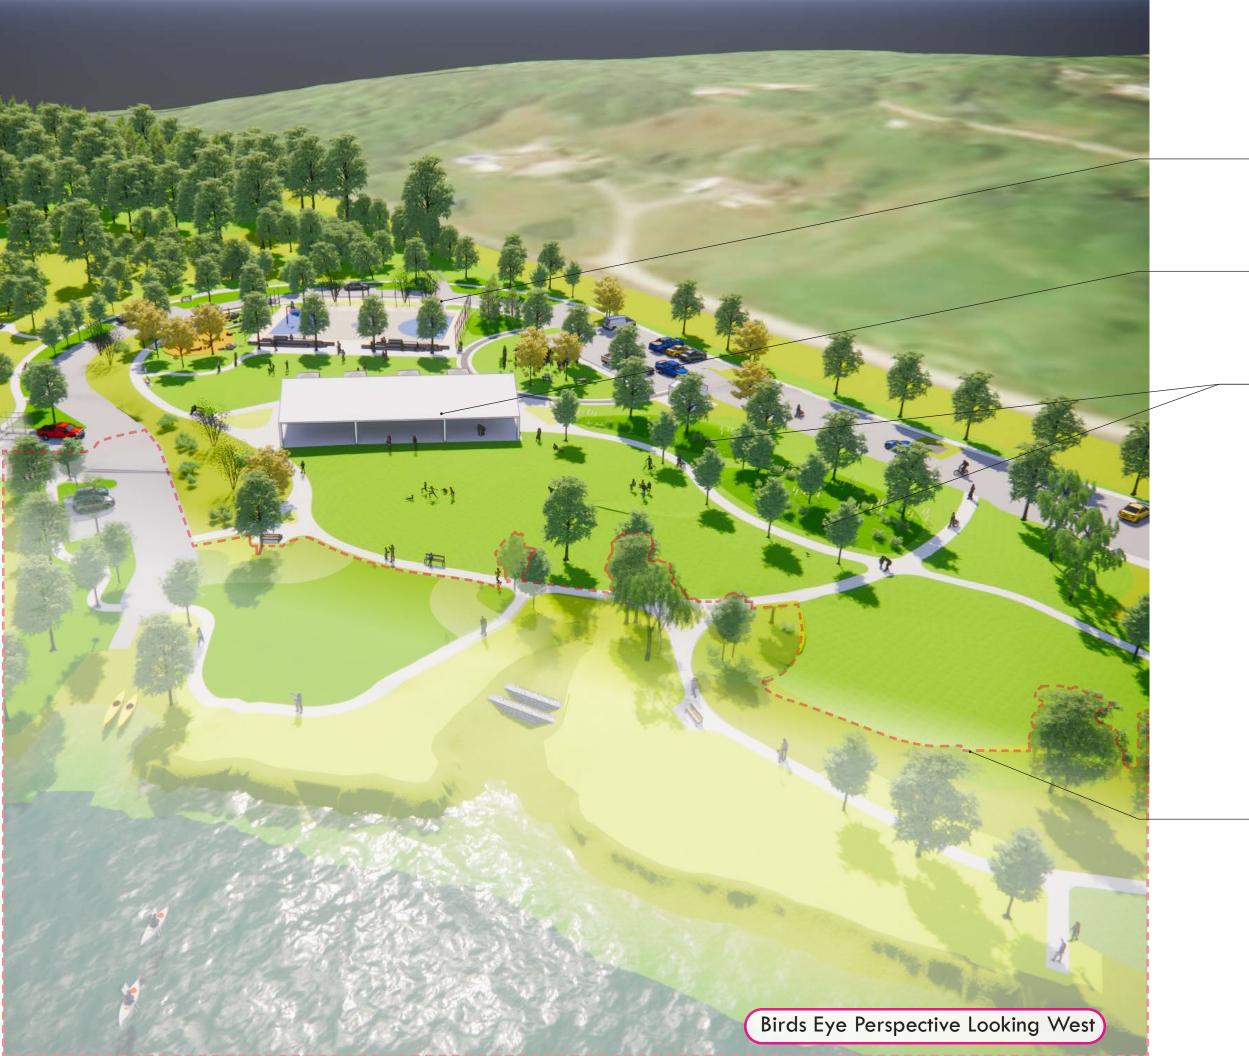

10 X 10 FARMERS MARKET TENTS

SEATING

Birds Eye Perspective Looking East

10

|   | PREVIOUSLY PERMITTED<br>SHORELINE AREA |
|---|----------------------------------------|
|   | HAND CARRY BOAT LAUNCH                 |
|   | RESTROOMS                              |
|   | 40X80' PAVILLION                       |
|   | NATIVE MEADOW                          |
|   | HAND CARRY TRAILER                     |
|   | PARKING                                |
|   | PERMITTED VEHICULAR                    |
|   | ACCESS AS NEEDED FOR                   |
|   | EVENTS                                 |
| i | ACTIVE RECREATION AREA                 |
|   | COURT 30X50                            |
|   | * Half basketball court &              |
|   | pickleball (multi-court)               |
|   | * Bocce Ball                           |
|   | * Outdoor Fitness Equipment            |
|   | EARTHEN BERMS W/ SEATING               |
|   | NATURE PLAY                            |
|   | ACCESSIBLE PARKING                     |
|   | PICNIC AREA                            |
|   | NATIVE MEADOW                          |
|   | ACTIVE RECREATION AREA                 |
|   | & TRAILHEAD                            |