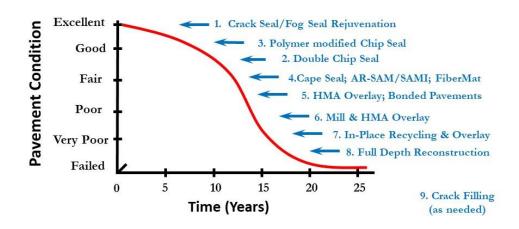

To address the Town's current state of roads, we have created an aggressive -year road plan to catch up on our road maintenance. Our goal is to implement a pavement preservation road plan in the future.

#### Preservation vs. Rehabilitation GOOD Preservation Strategy POOR Years PRESERVATION STRATEGY: REHABILITATION STRATEGY: Years 3 & 38: Fog Seal Year 15: CIPR with 2" HMA Overlay Years 8 & 43: Chip Seal (Single) Year 30: CIPR with 2" HMA Overlay Years 15 & 50: AR Chip Seal) Year 45: CIPR with 2" HMA Overlay Year 25: Bonded Wearing Course Year 35: 1-3/4" Hot Mix Overlay TOTAL COST/SY OVER 50 YEARS = \$48.00 TOTAL COST/SY OVER 50 YEARS = \$28.65