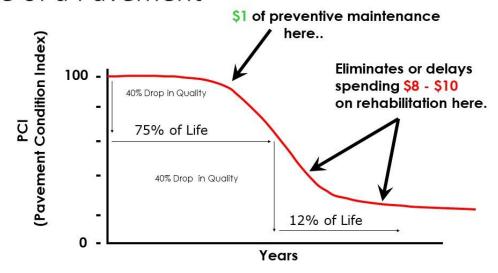

To address the Town's current state of roads, we have created an aggressive -year road plan to catch up on our road maintenance. Our goal is to implement a pavement preservation road plan in the future.

#### Preservation vs. Rehabilitation GOOD Preservation Strategy POOR Years PRESERVATION STRATEGY: REHABILITATION STRATEGY: Years 3 & 38: Fog Seal Year 15: CIPR with 2" HMA Overlay Years 8 & 43: Chip Seal (Single) Year 30: CIPR with 2" HMA Overlay Years 15 & 50: AR Chip Seal) Year 45: CIPR with 2" HMA Overlay Year 25: Bonded Wearing Course Year 35: 1-3/4" Hot Mix Overlay TOTAL COST/SY OVER 50 YEARS = \$48.00 TOTAL COST/SY OVER 50 YEARS = \$28.65