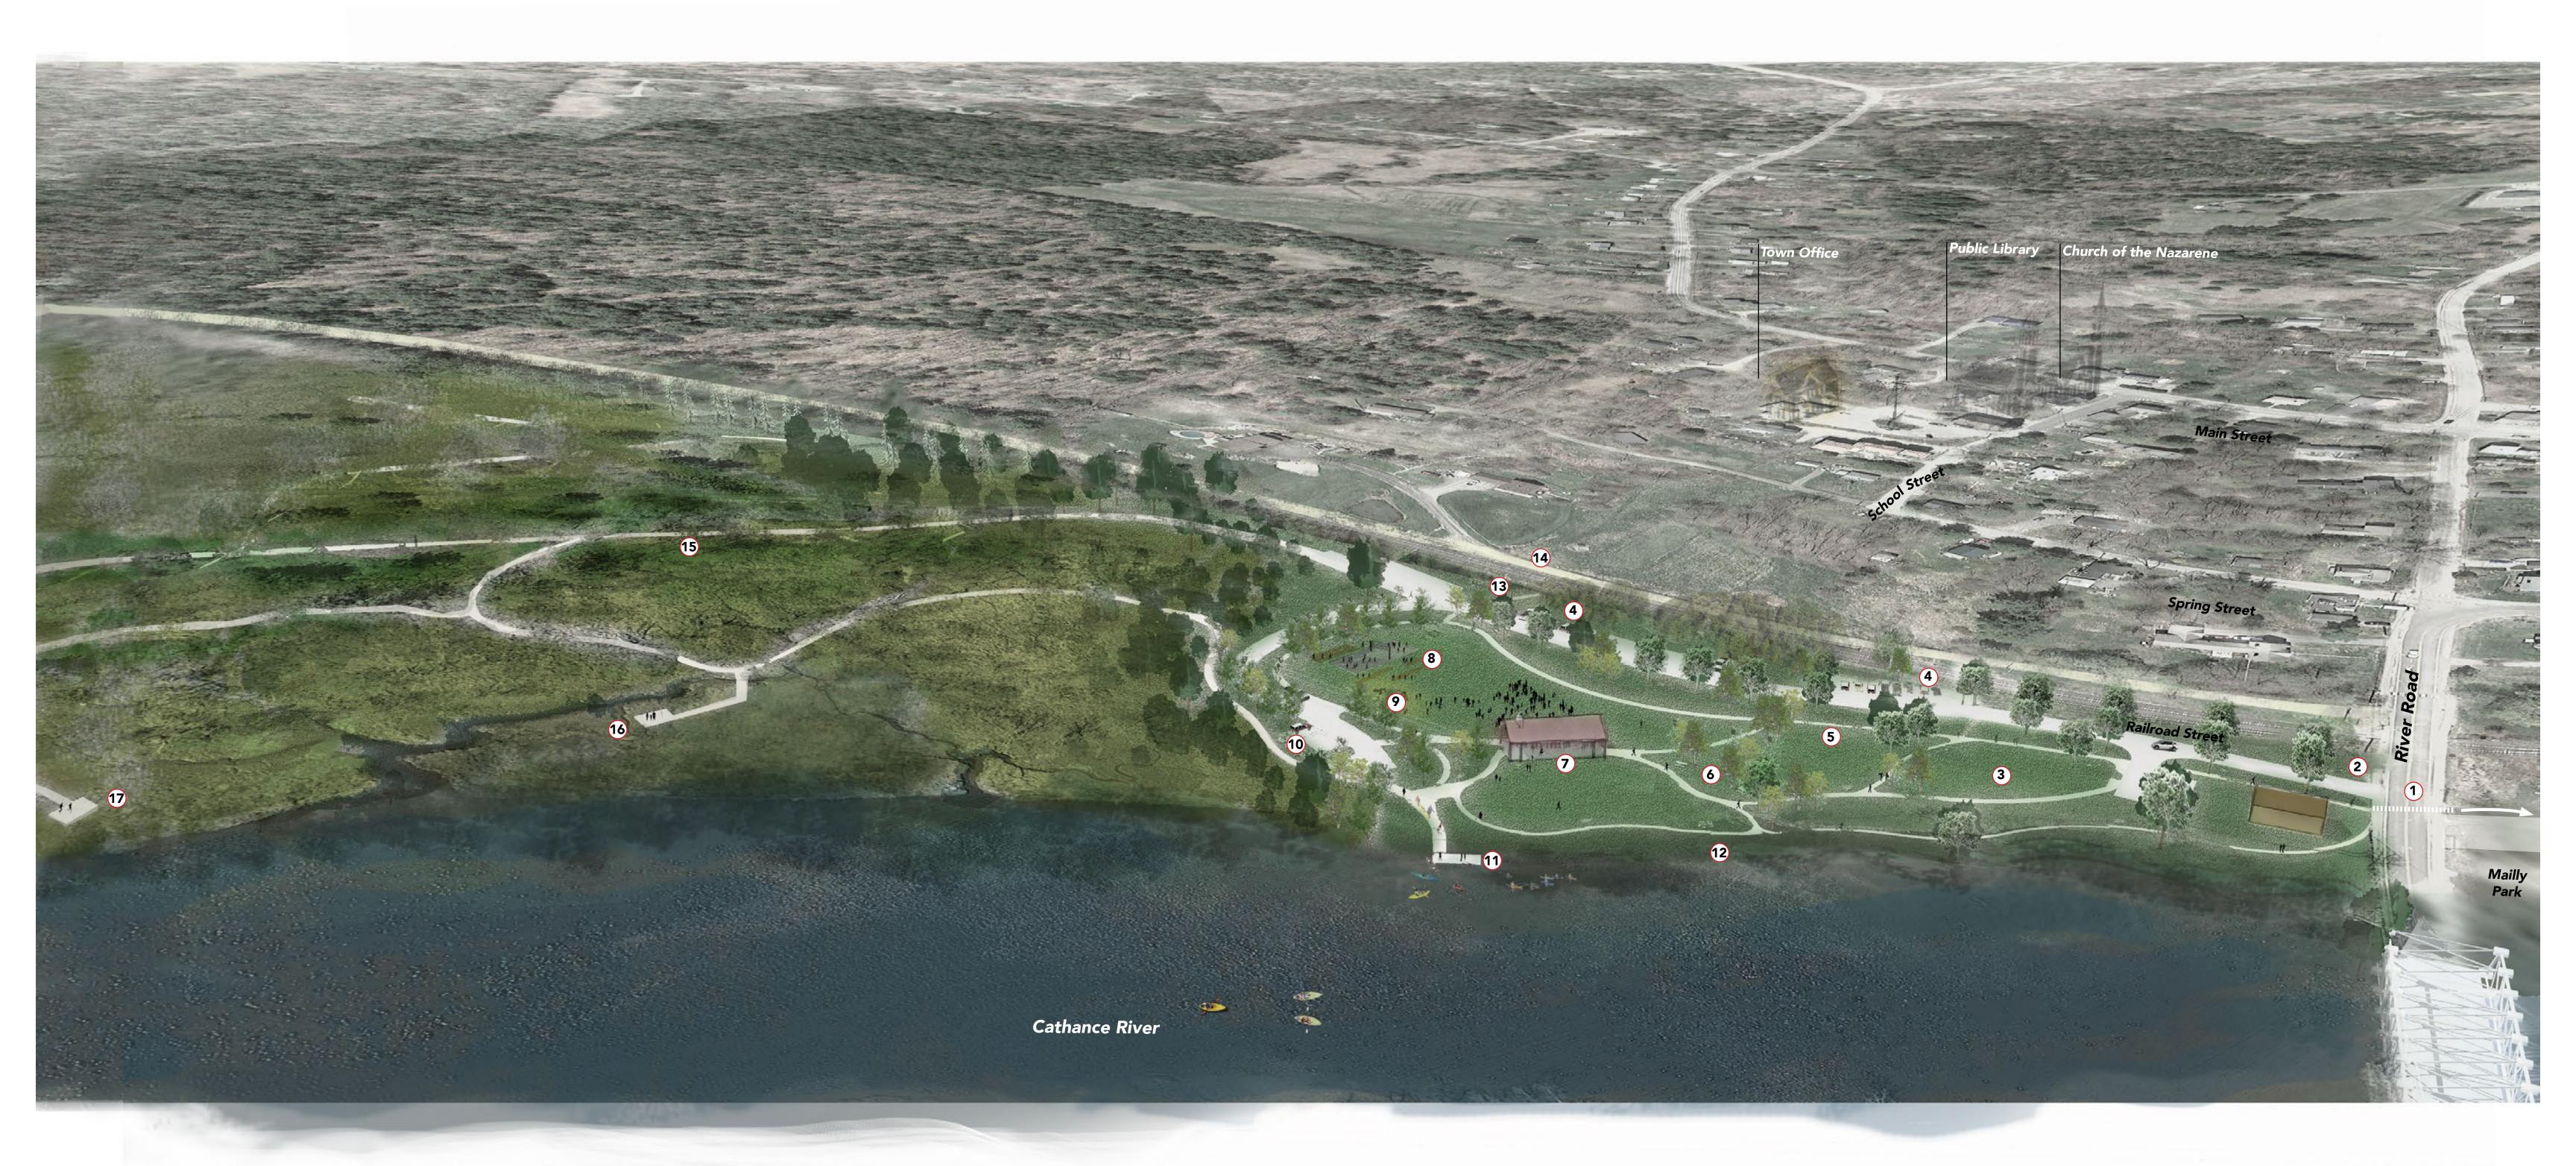

## **KEY**

- 1 Pedestrian Connection to Mailly Park Improved Access
- 2 Park Entry Signage
- **3** Passive Lawn Space Flexible Area
- **Flexible Parking**Gravel Roads and Parking Spaces
- 5 Path / Circulation
- 6 Picnic Area

- **7 Pavilion** 60'x 30' Post and Beam Pavilion
- 8 Active Recreation
  Volleyball, Bocce, Horseshoe Courts
- **9** Nature Play Area for Playspace
- **10 Kayak Racks** Parking Space
- Hand Carry Boat Launch
  Access and Storage
- 12 Bank Stabilization

- **Rail Trail Access**Signage / Kiosk
- **14** Future Rail Trail Connector TBD
- Mown Paths
  Improved Pedestrian Trails
- 16 Boardwalk with Observation Deck Accessible
- **17** Observation Deck