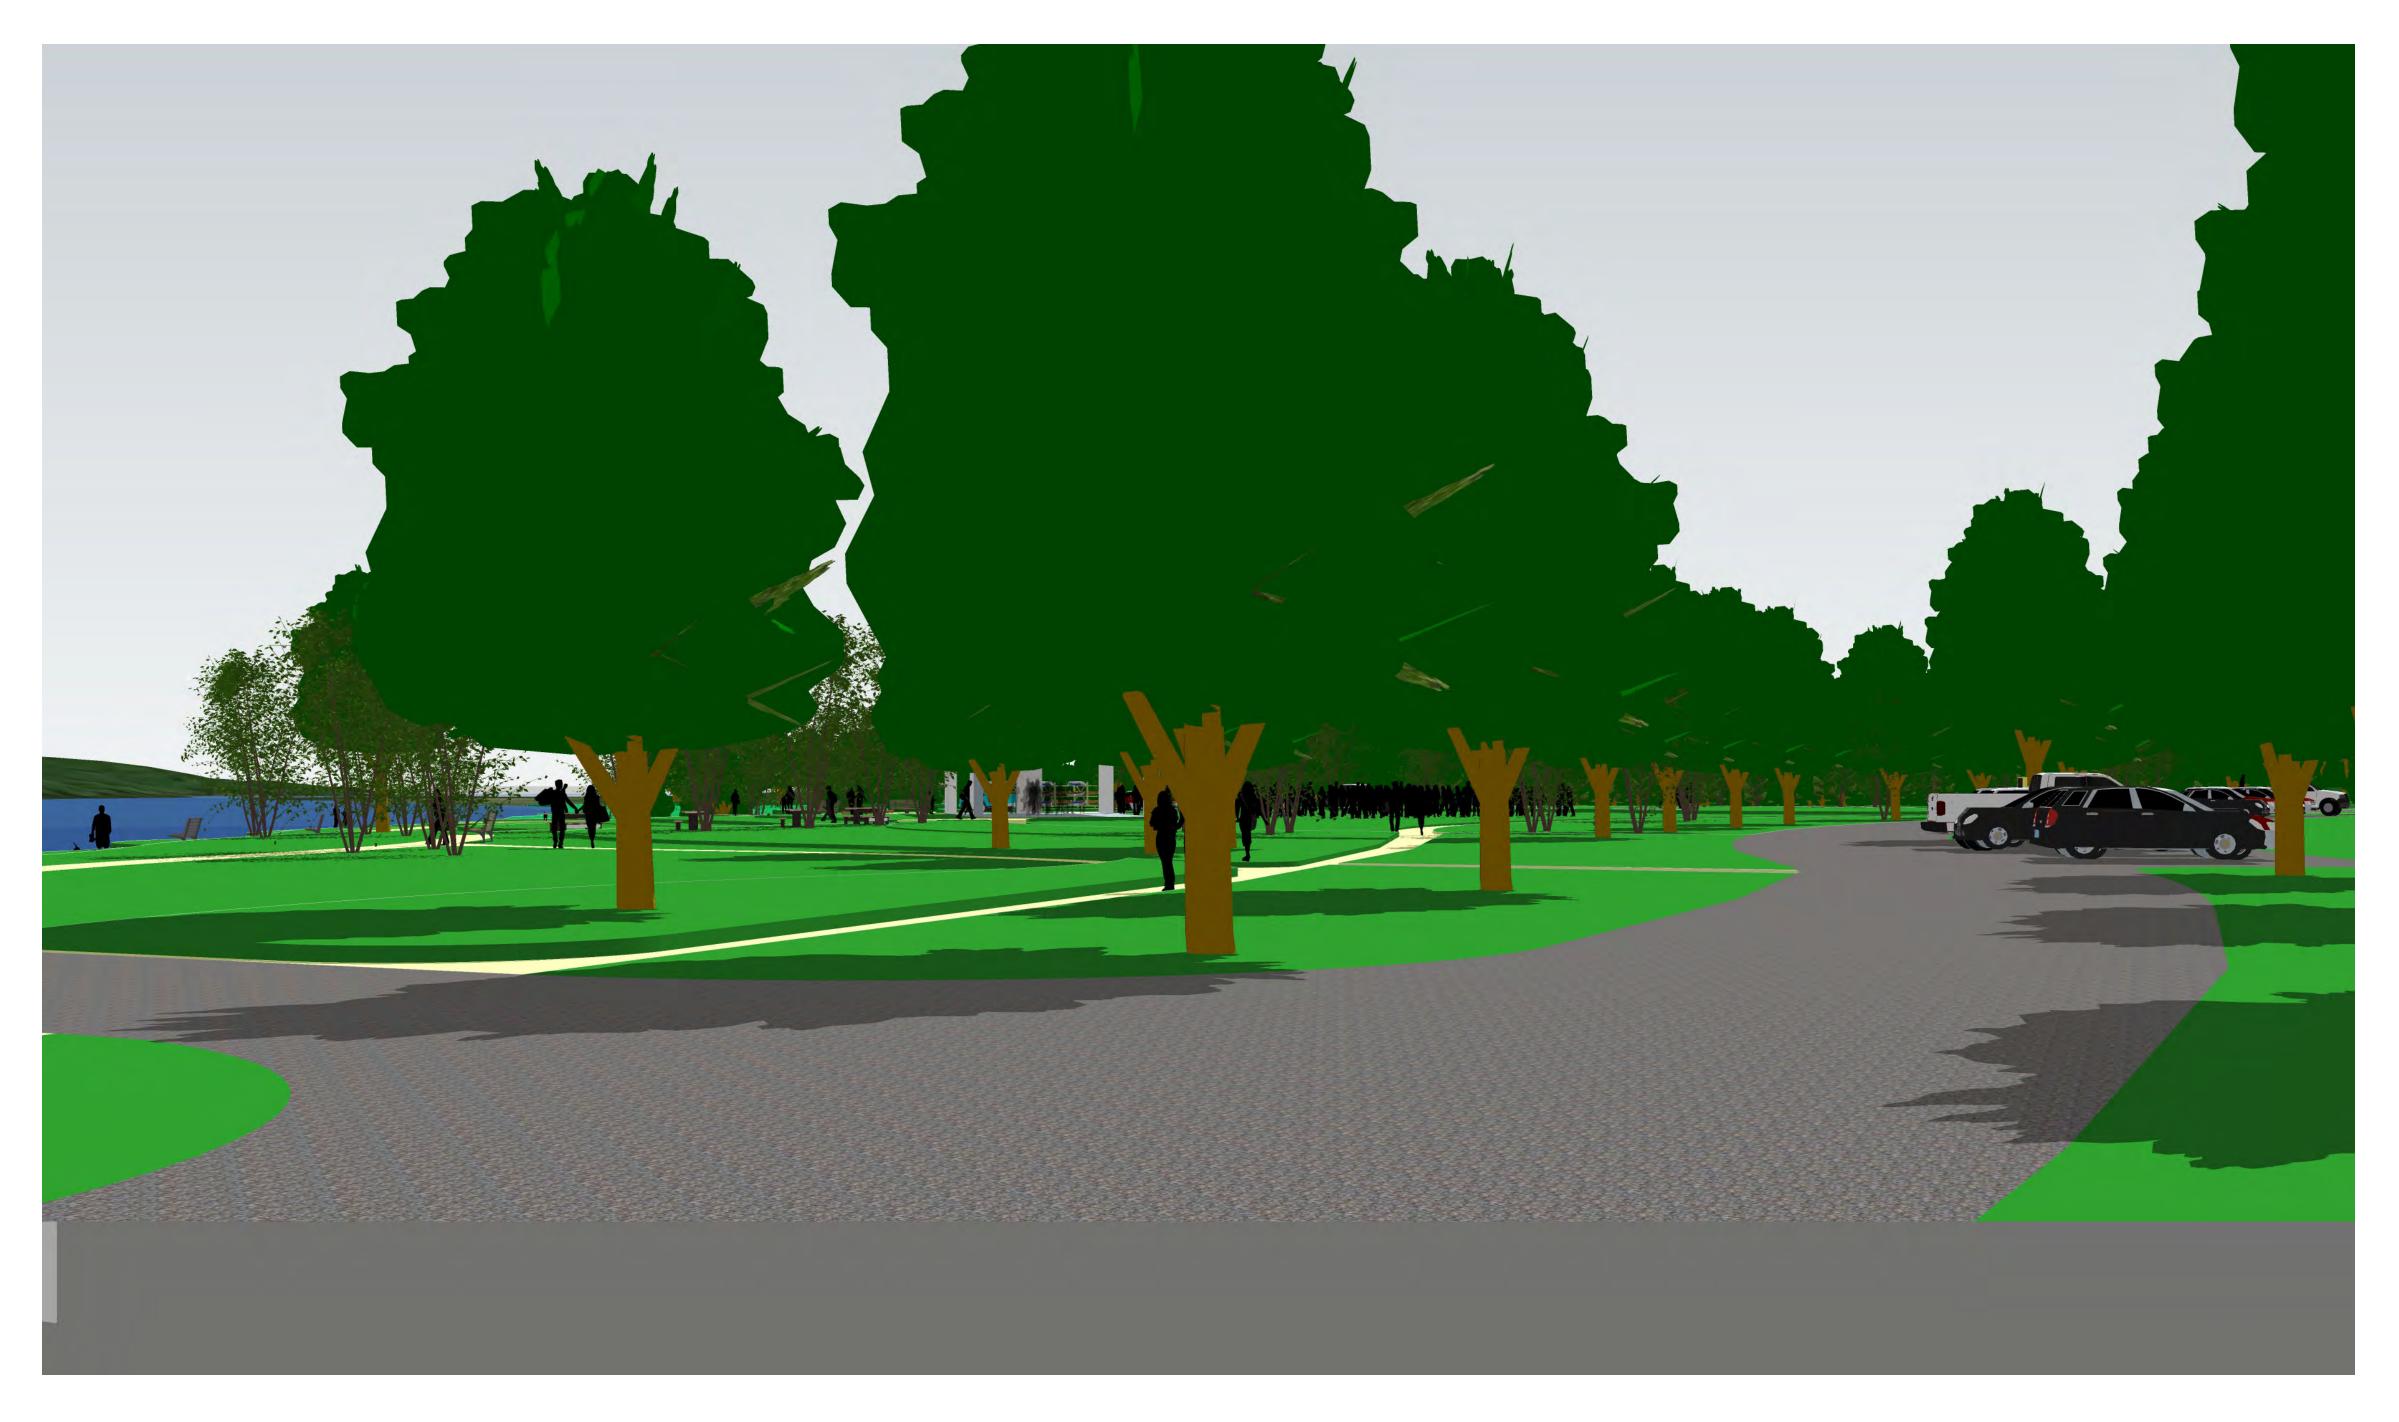

## **KEY**

- 1 Pedestrian Connection to Mailly Park Improved Access
- 2 Park Entry Signage
- **3** Passive Lawn Space Flexible Area
- **Flexible Parking**Gravel Roads and Parking Spaces
- 5 Path / Circulation
- 6 Picnic Area

- **Pavilion** 60'x 30' Post and Beam Pavilion
- 8 Active Recreation
  Volleyball, Bocce, Horseshoe Courts
- **9** Nature Play Area for Playspace
- **10 Kayak Racks**Parking Space
- Hand Carry Boat Launch
  Access and Storage
- 12 Bank Stabilization

- **Rail Trail Access**Signage / Kiosk
- 14 Future Rail Trail Connector
- Mown Paths
  Improved Pedestrian Trails
- 16 Boardwalk with Observation Deck Accessible
- 00 Observation Deck