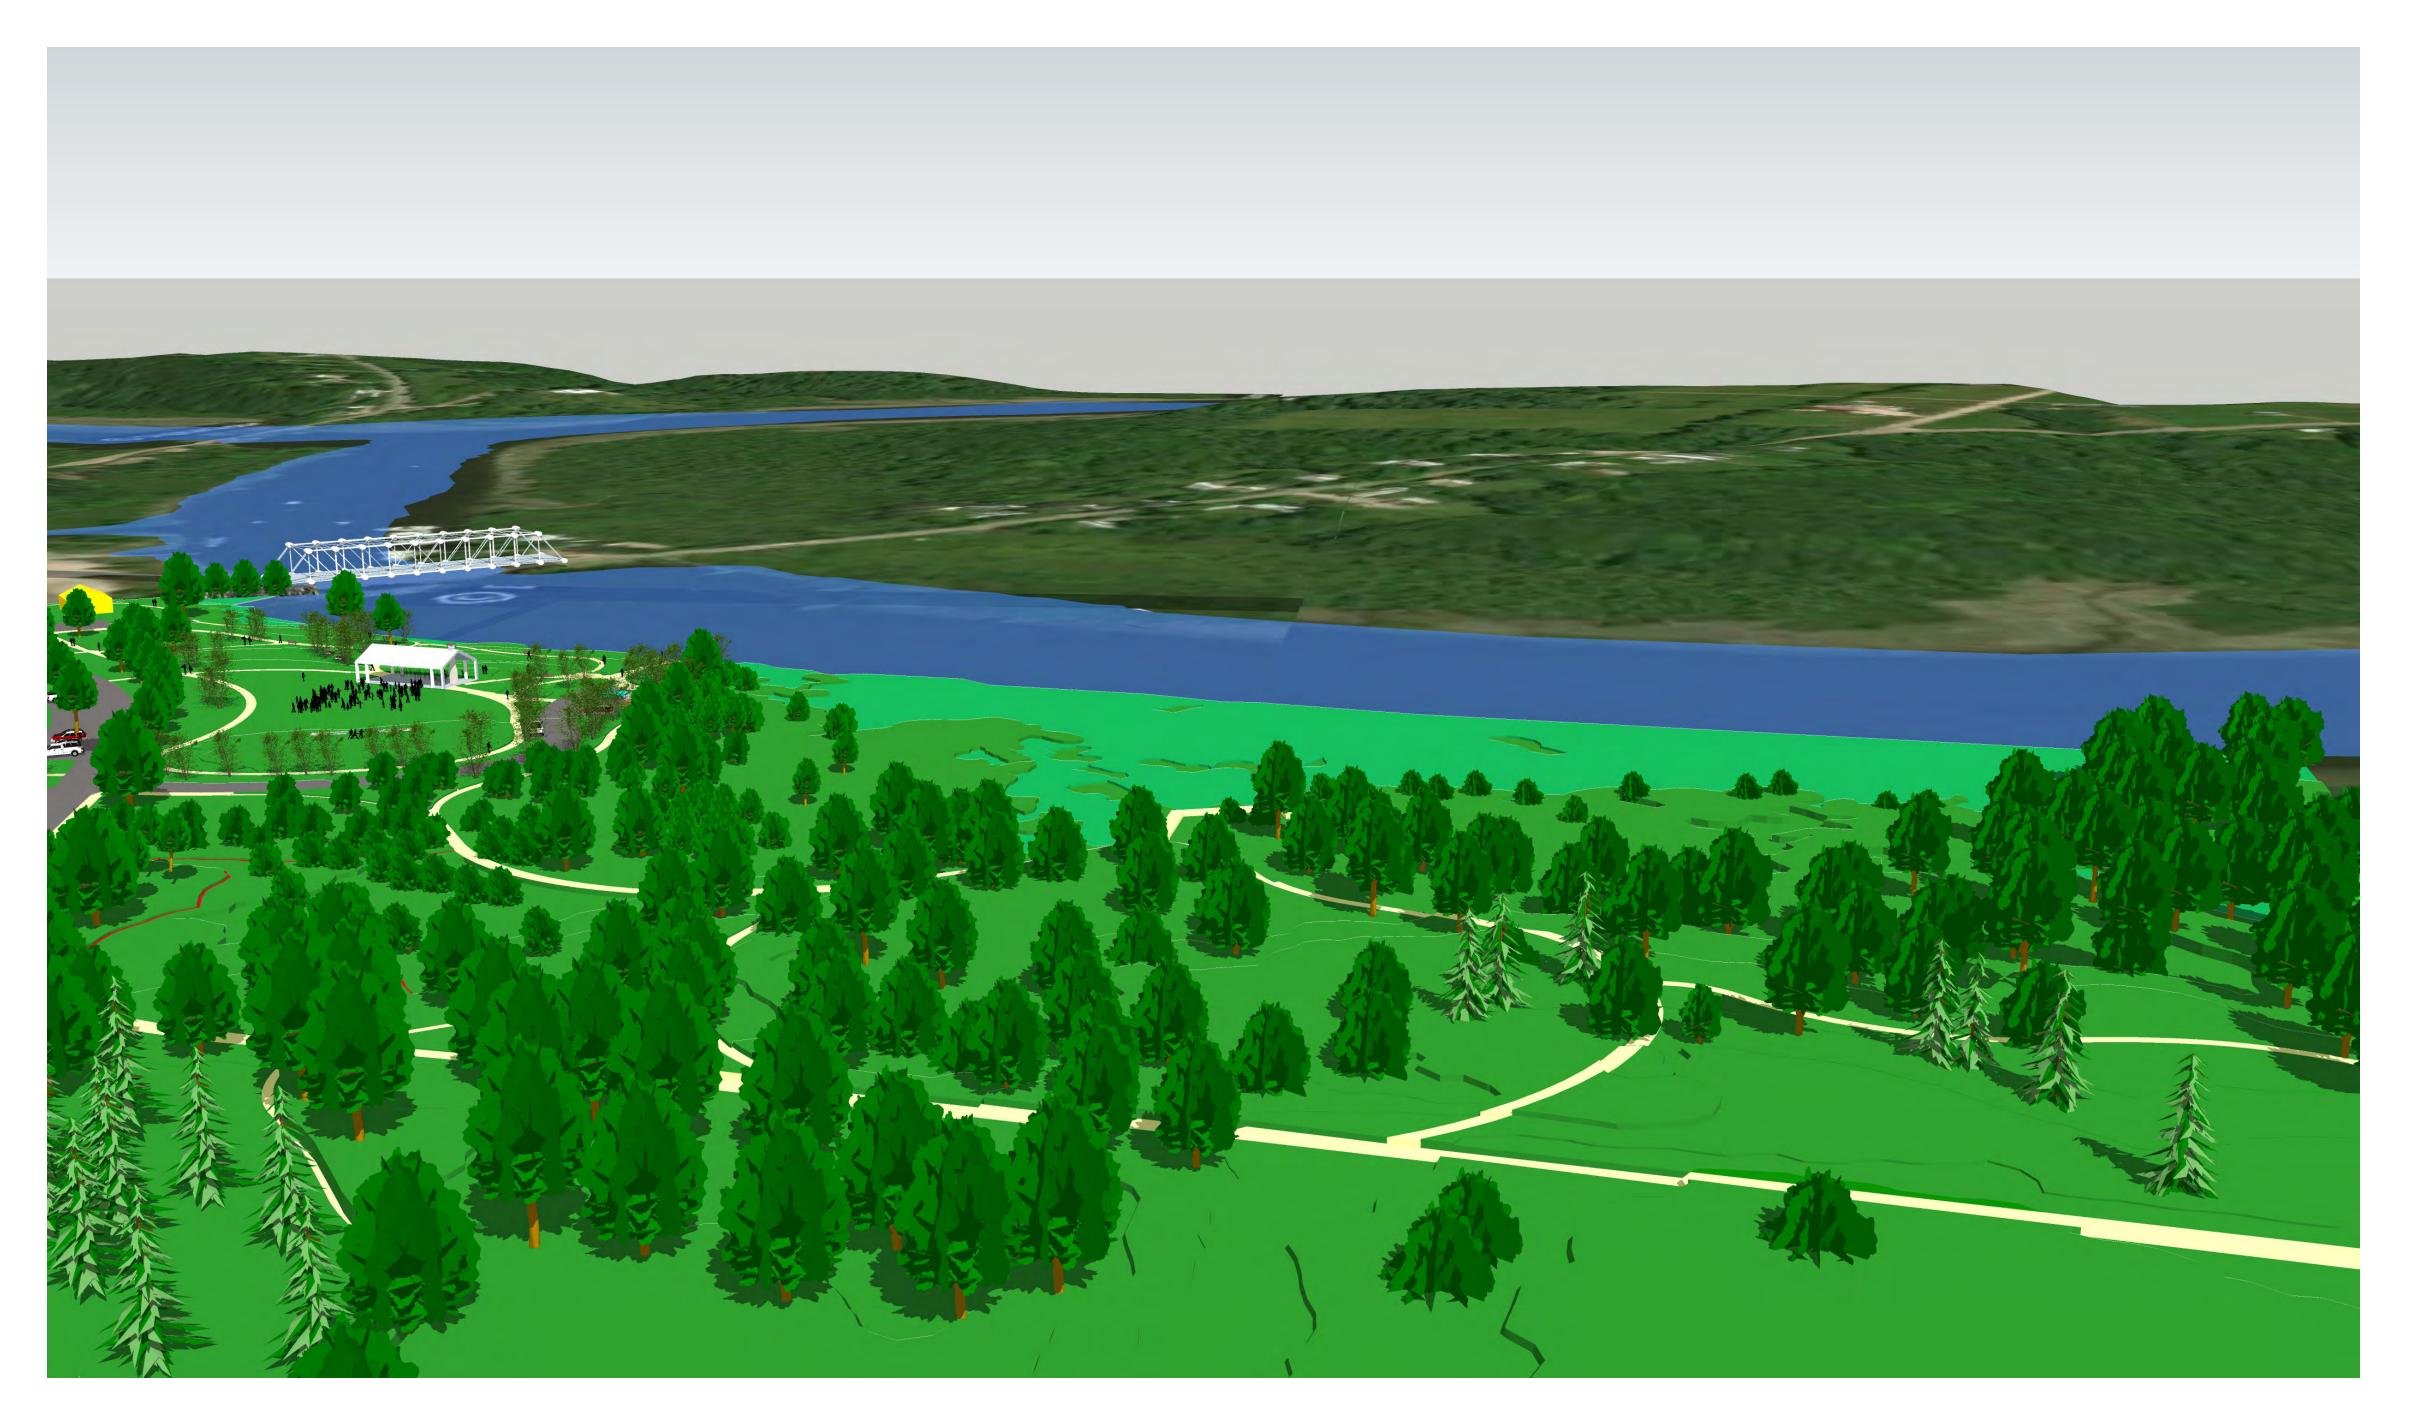

## **KEY**

- 1 Pedestrian Connection to Mailly Park Improved Access
- 2 Park Entry Signage
- **3** Passive Lawn Space Flexible Area
- **Flexible Parking**Gravel Roads and Parking Spaces
- 5 Path / Circulation
- 6 Picnic Area

- **Pavilion** 60'x 30' Post and Beam Pavilion
- 8 Active Recreation
  Volleyball, Bocce, Horseshoe Courts
- **9** Nature Play Area for Playspace
- **10 Kayak Racks**Parking Space
- Hand Carry Boat Launch
  Access and Storage
- 12 Bank Stabilization

- **Rail Trail Access**Signage / Kiosk
- 14 Future Rail Trail Connector
- Mown Paths
  Improved Pedestrian Trails
- 16 Boardwalk with Observation Deck Accessible
- 00 Observation Deck