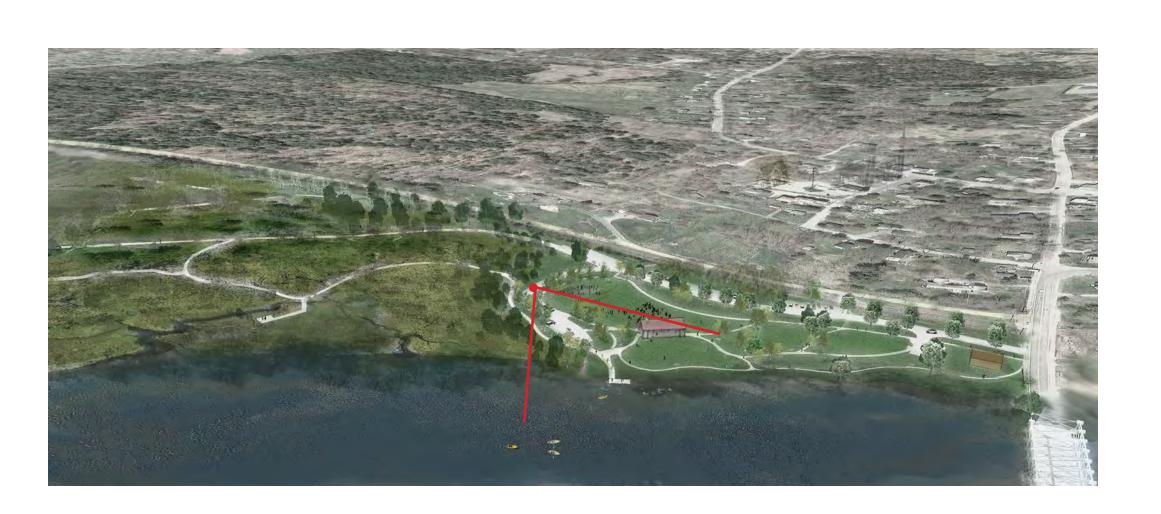

## **KEY**

- 1 Pedestrian Connection to Mailly Park Improved Access
- 2 Park Entry Signage
- **3** Passive Lawn Space Flexible Area
- **Flexible Parking**Gravel Roads and Parking Spaces
- 5 Path / Circulation
- 6 Picnic Area

- **Pavilion** 60'x 30' Post and Beam Pavilion
- 8 Active Recreation
  Volleyball, Bocce, Horseshoe Courts
- **9** Nature Play Area for Playspace
- **10 Kayak Racks**Parking Space
- Hand Carry Boat Launch
  Access and Storage
- 12 Bank Stabilization

- **Rail Trail Access**Signage / Kiosk
- 14 Future Rail Trail Connector
- Mown Paths
  Improved Pedestrian Trails
- 16 Boardwalk with Observation Deck Accessible
- 00 Observation Deck