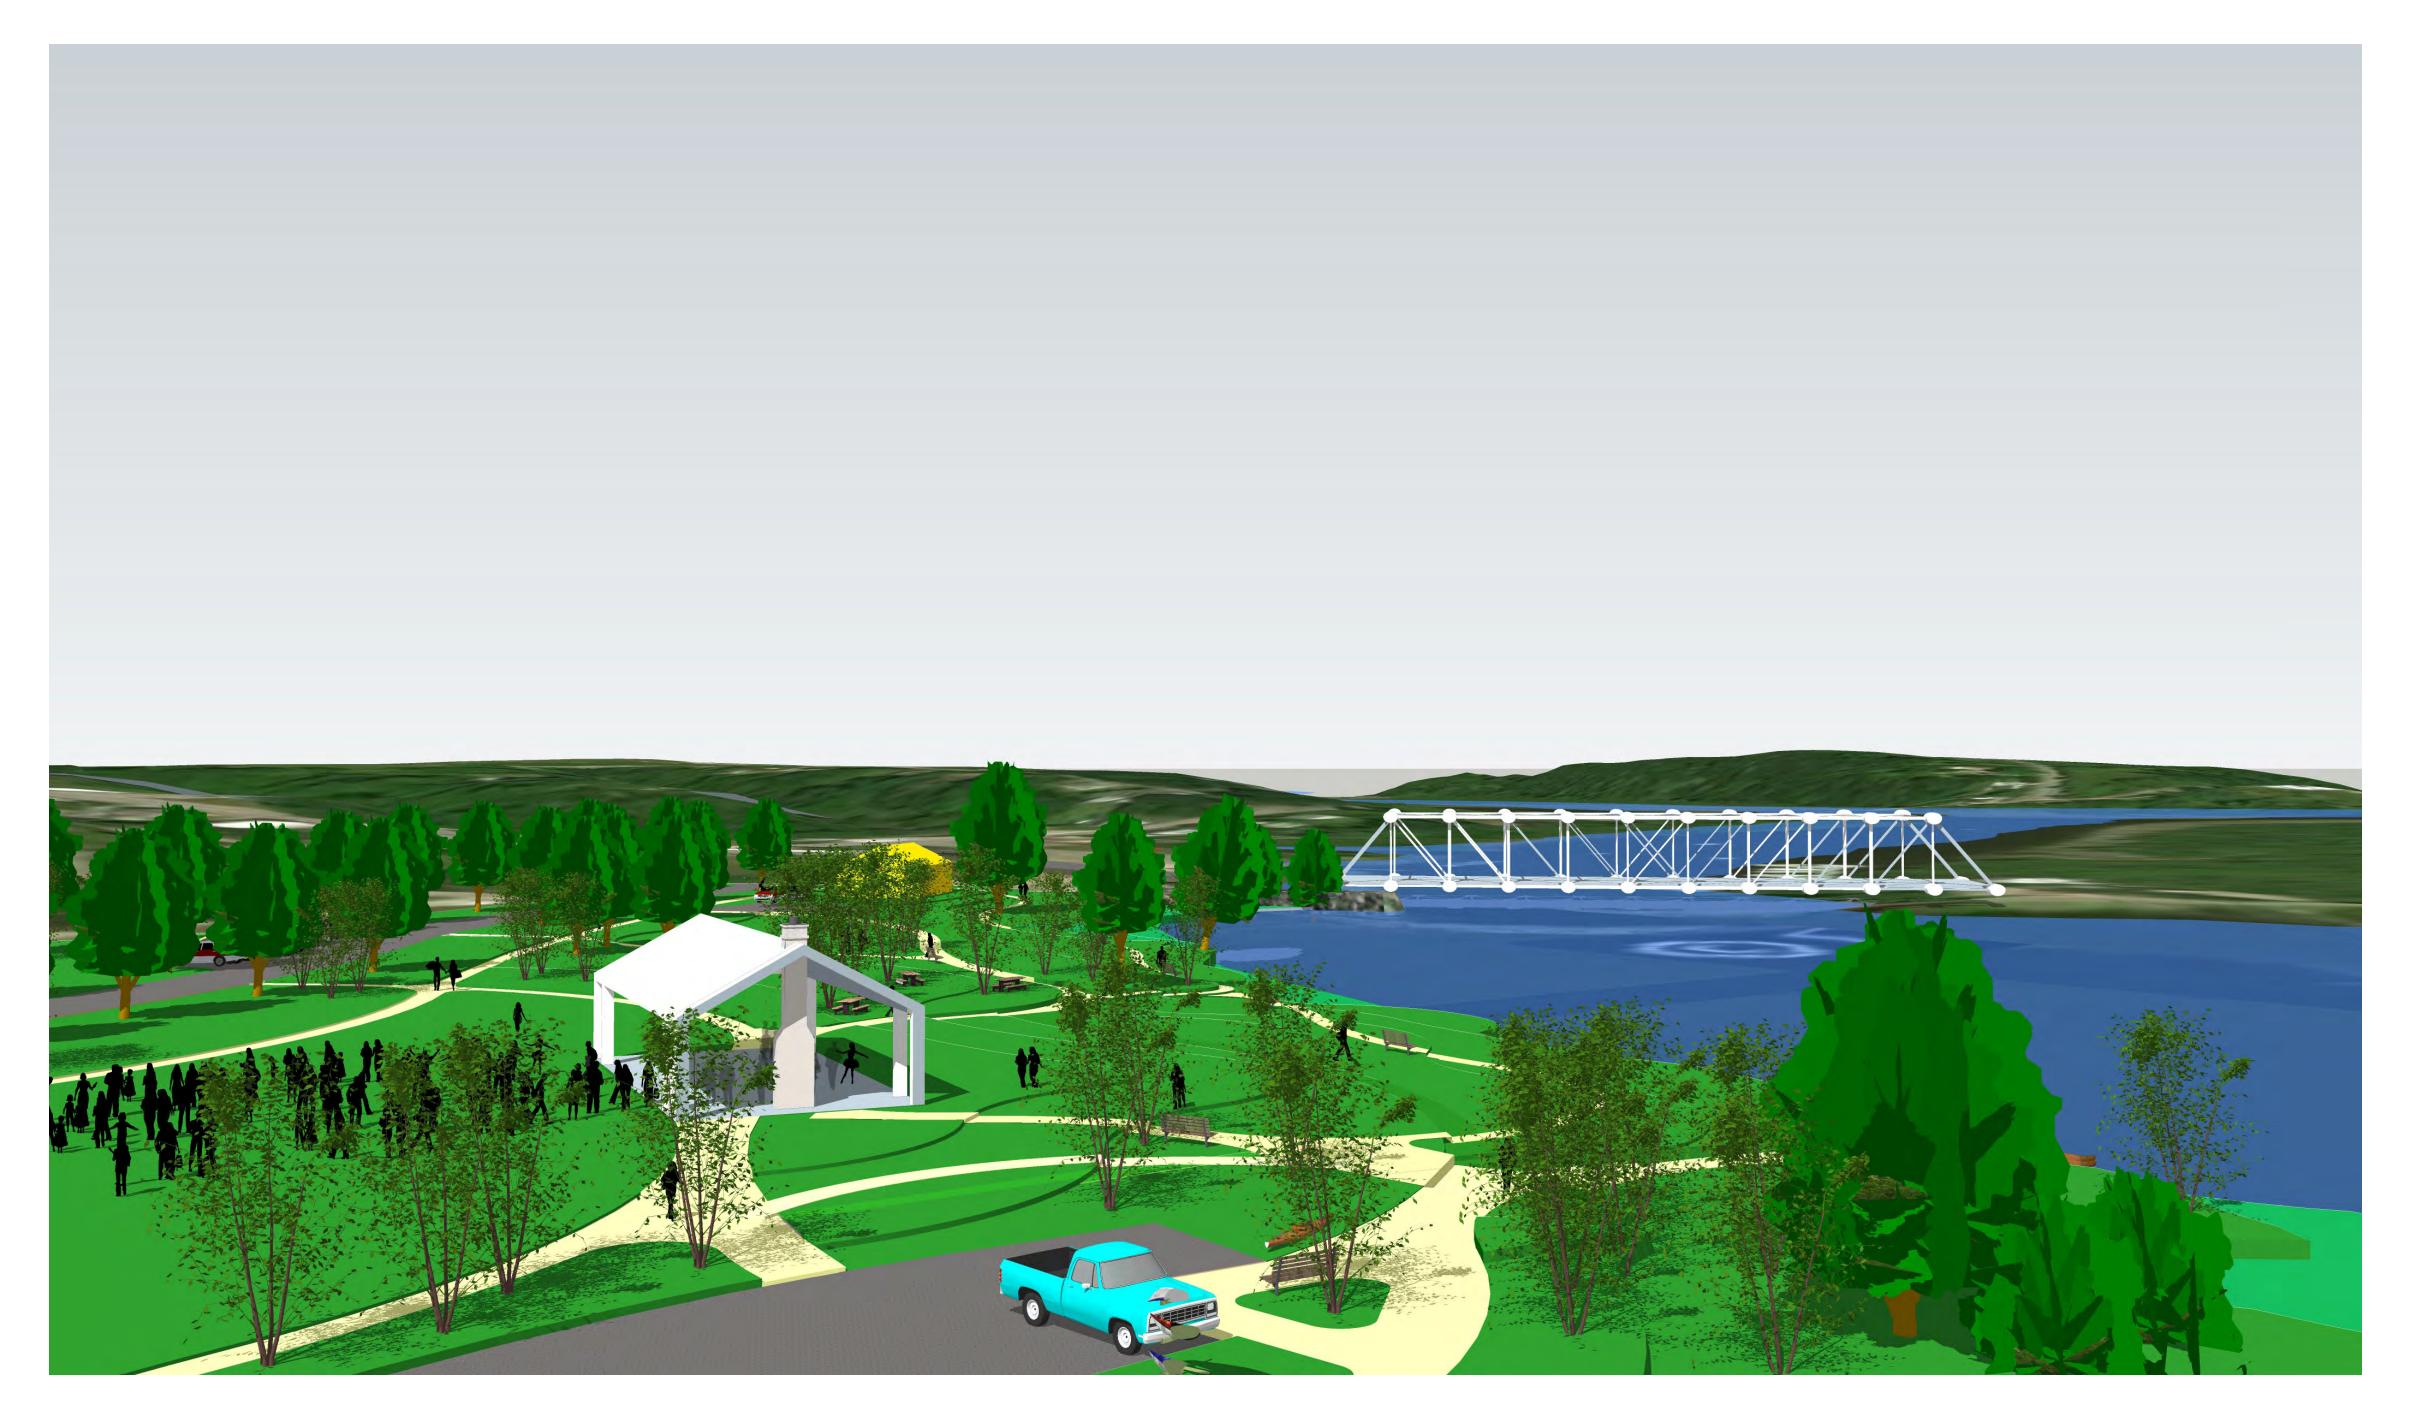

## **KEY**

- 1 Pedestrian Connection to Mailly Park Improved Access
- 2 Park Entry Signage
- **3** Passive Lawn Space Flexible Area
- **Flexible Parking**Gravel Roads and Parking Spaces
- 5 Path / Circulation
- 6 Picnic Area

- **Pavilion** 60'x 30' Post and Beam Pavilion
- 8 Active Recreation
  Volleyball, Bocce, Horseshoe Courts
- **9** Nature Play Area for Playspace
- **10 Kayak Racks**Parking Space
- Hand Carry Boat Launch
  Access and Storage
- 12 Bank Stabilization

- **Rail Trail Access**Signage / Kiosk
- 14 Future Rail Trail Connector
- Mown Paths
  Improved Pedestrian Trails
- 16 Boardwalk with Observation Deck Accessible
- 00 Observation Deck