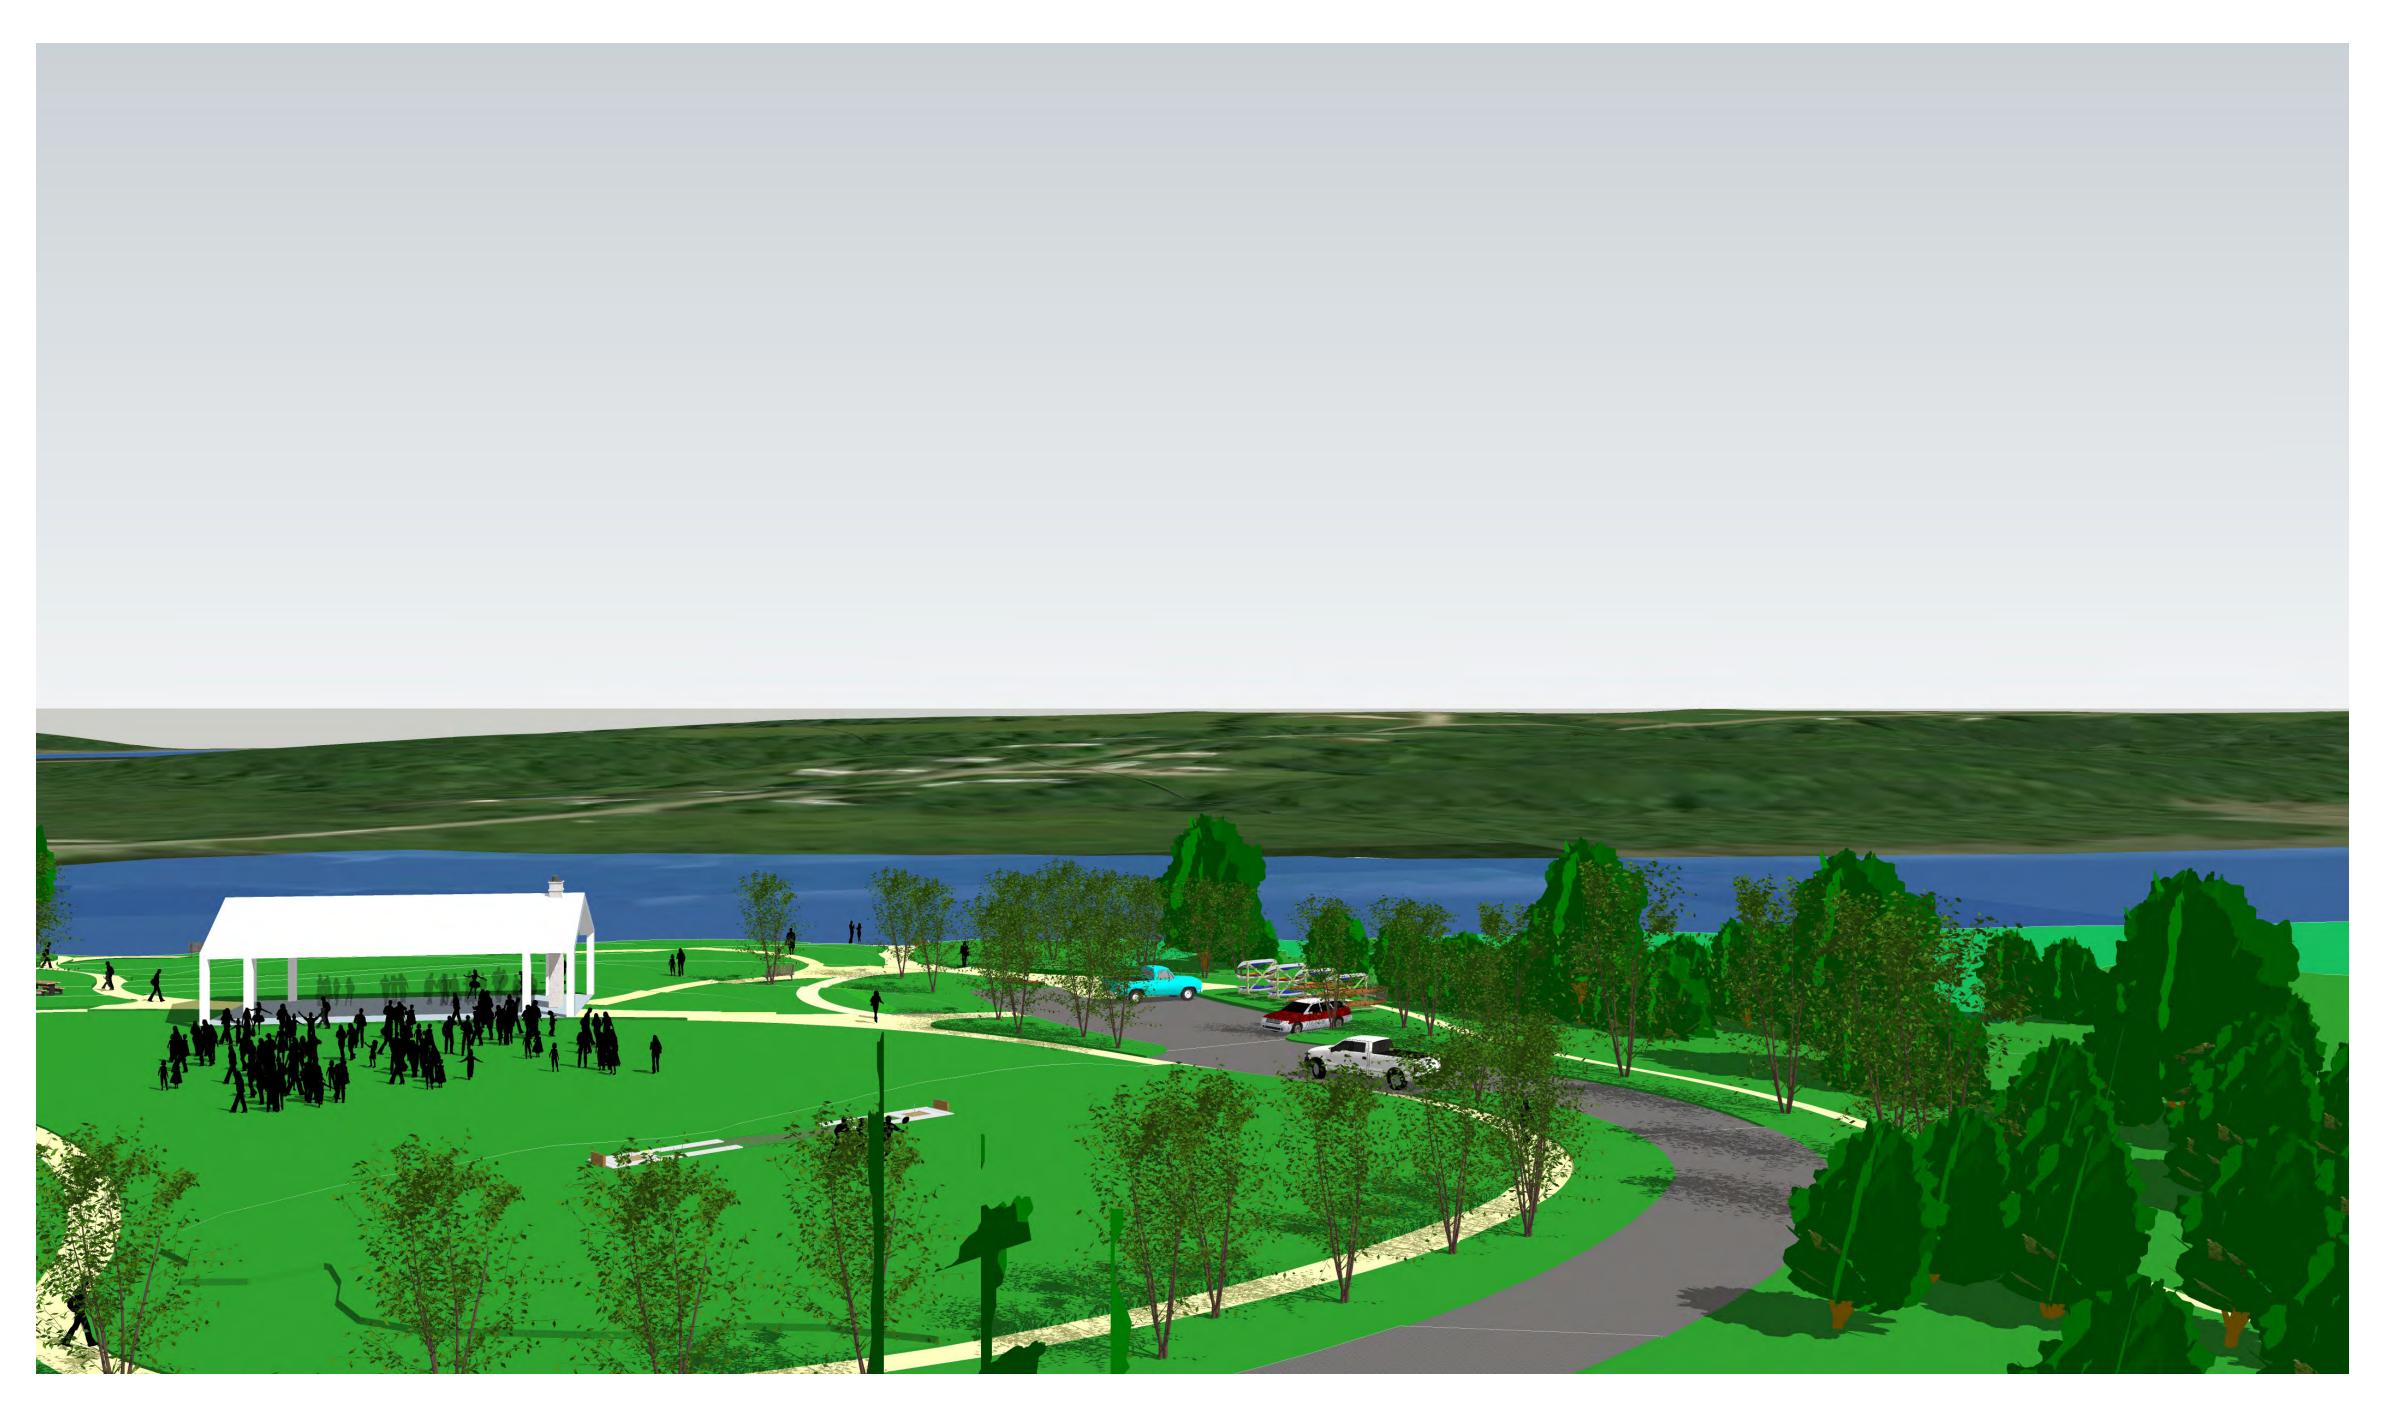

## **KEY**

- 1 Pedestrian Connection to Mailly Park Improved Access
- 2 Park Entry Signage
- **3** Passive Lawn Space Flexible Area
- **Flexible Parking**Gravel Roads and Parking Spaces
- 5 Path / Circulation
- 6 Picnic Area

- **Pavilion** 60'x 30' Post and Beam Pavilion
- 8 Active Recreation
  Volleyball, Bocce, Horseshoe Courts
- **9** Nature Play Area for Playspace
- **10 Kayak Racks**Parking Space
- Hand Carry Boat Launch
  Access and Storage
- 12 Bank Stabilization

- **Rail Trail Access**Signage / Kiosk
- 14 Future Rail Trail Connector
- Mown Paths
  Improved Pedestrian Trails
- 16 Boardwalk with Observation Deck Accessible
- 00 Observation Deck