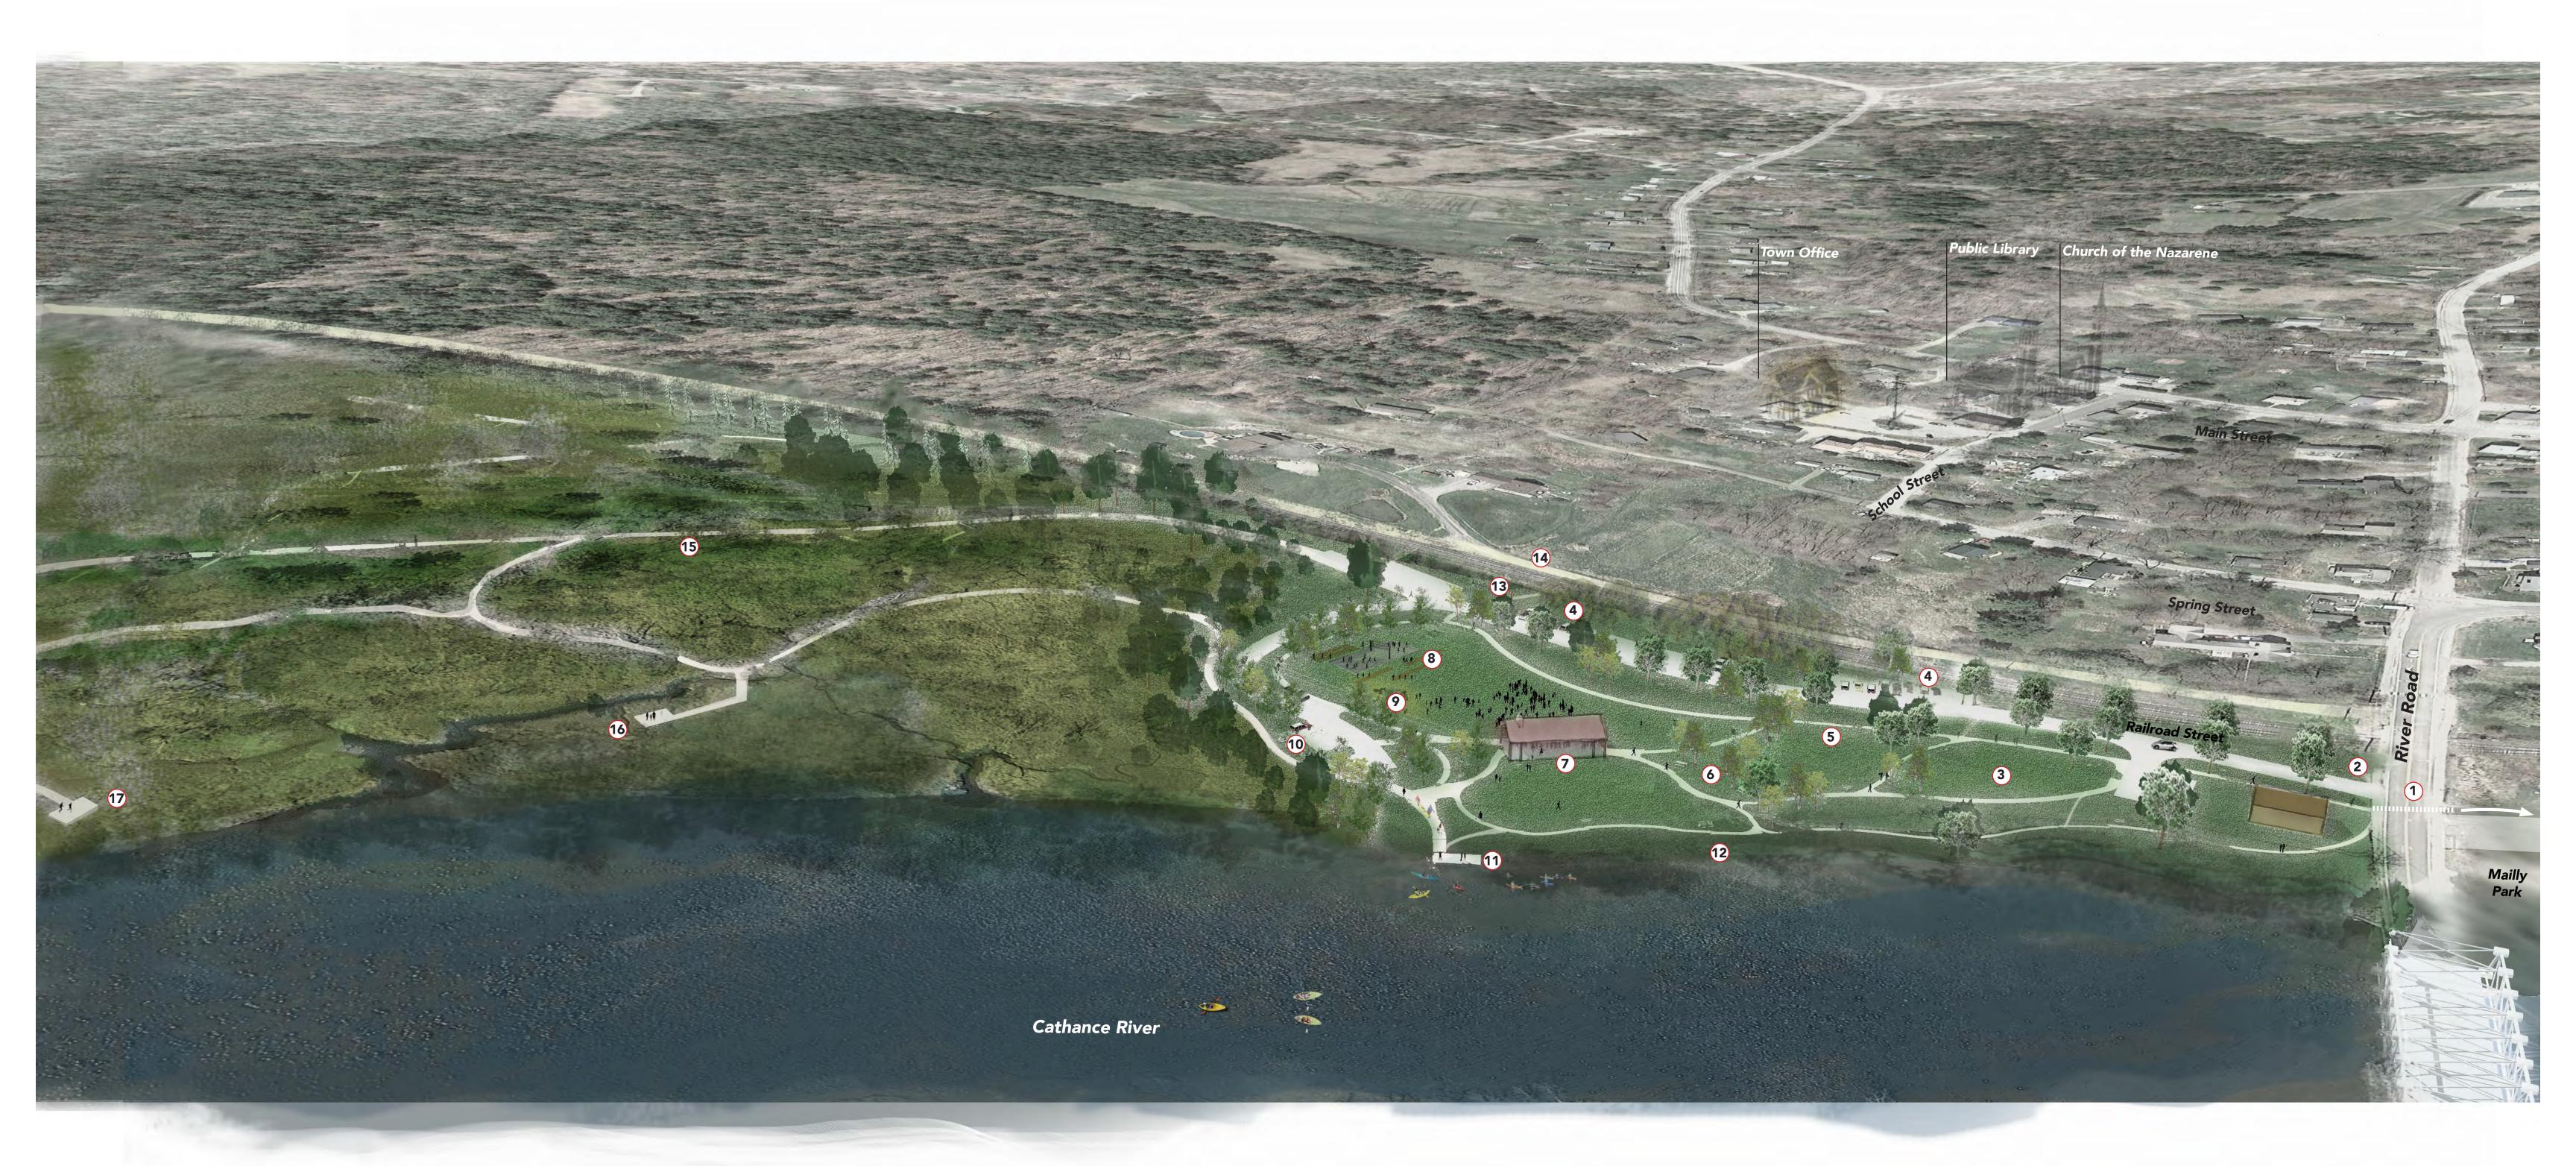

## **KEY**

- 1 Pedestrian Connection to Mailly Park Improved Access
- 2 Park Entry Signage
- **3** Passive Lawn Space Flexible Area
- **Flexible Parking**Gravel Roads and Parking Spaces
- 5 Path / Circulation
- 6 Picnic Area

- **Pavilion** 60'x 30' Post and Beam Pavilion
- 8 Active Recreation
  Volleyball, Bocce, Horseshoe Courts
- **9** Nature Play Area for Playspace
- **10 Kayak Racks**Parking Space
- Hand Carry Boat Launch
  Access and Storage
- 12 Bank Stabilization

- **Rail Trail Access**Signage / Kiosk
- 14 Future Rail Trail Connector
- Mown Paths
  Improved Pedestrian Trails
- 16 Boardwalk with Observation Deck Accessible
- 00 Observation Deck