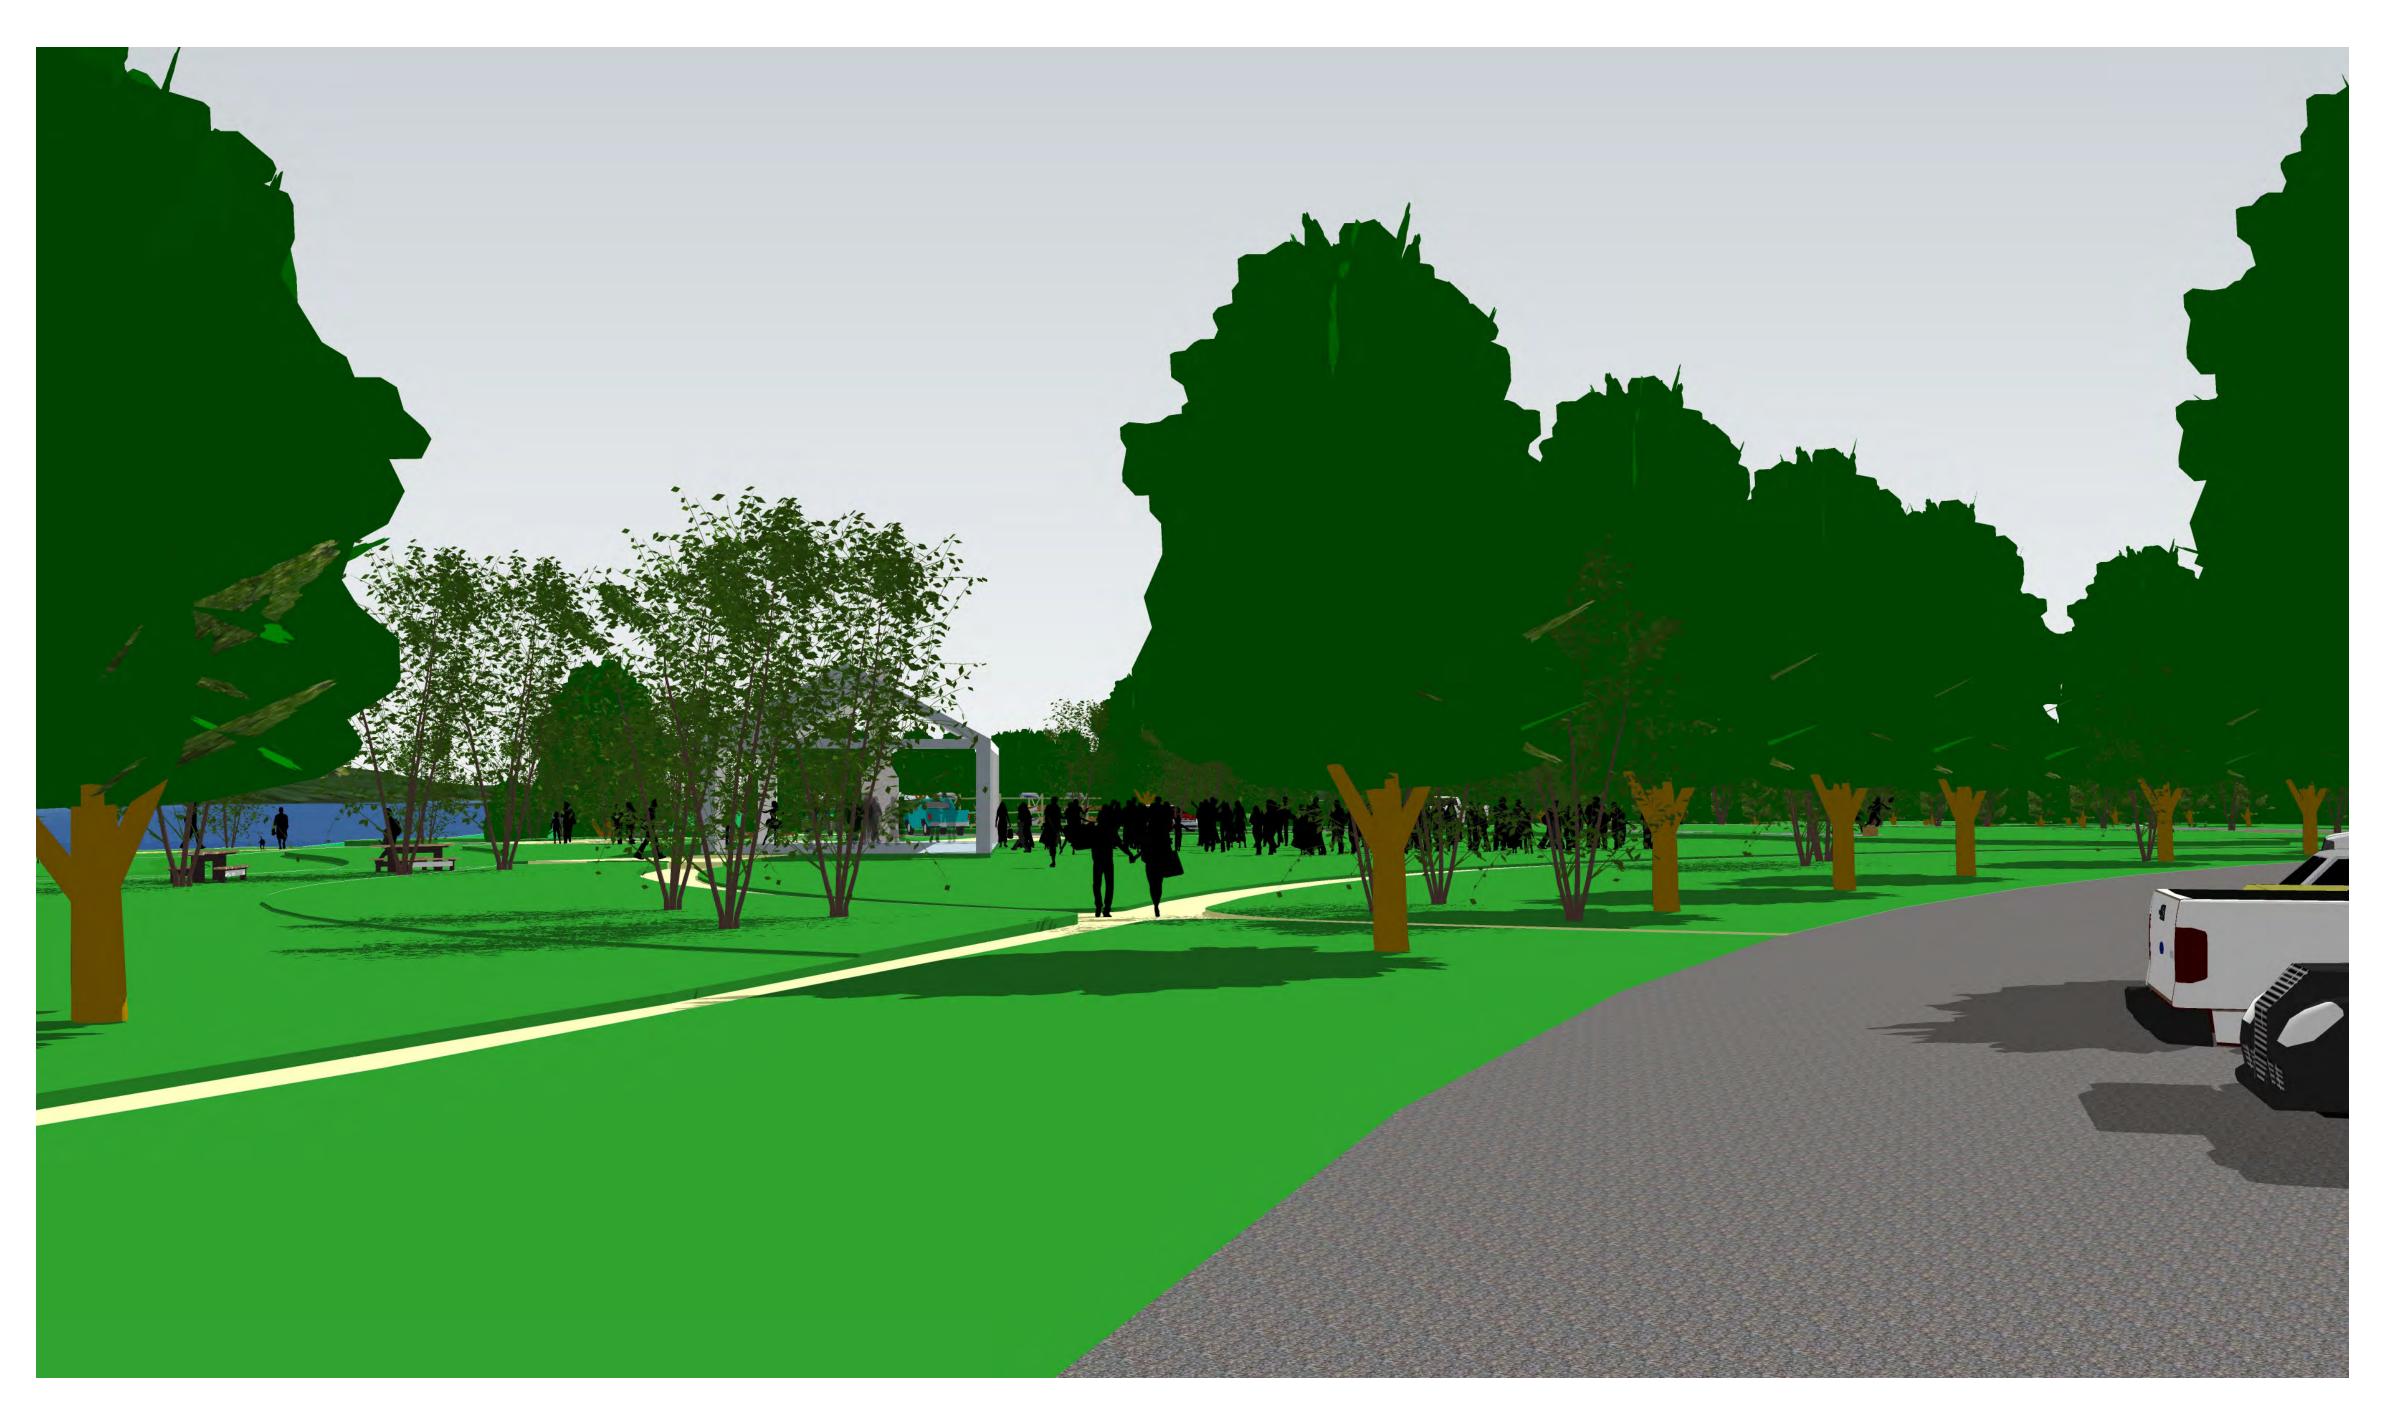

## **KEY**

- 1 Pedestrian Connection to Mailly Park Improved Access
- 2 Park Entry Signage
- **3** Passive Lawn Space Flexible Area
- **Flexible Parking**Gravel Roads and Parking Spaces
- 5 Path / Circulation
- 6 Picnic Area

- **Pavilion** 60'x 30' Post and Beam Pavilion
- 8 Active Recreation
  Volleyball, Bocce, Horseshoe Courts
- **9** Nature Play Area for Playspace
- **10 Kayak Racks**Parking Space
- Hand Carry Boat Launch
  Access and Storage
- 12 Bank Stabilization

- **Rail Trail Access**Signage / Kiosk
- 14 Future Rail Trail Connector
- Mown Paths
  Improved Pedestrian Trails
- 16 Boardwalk with Observation Deck Accessible
- 00 Observation Deck