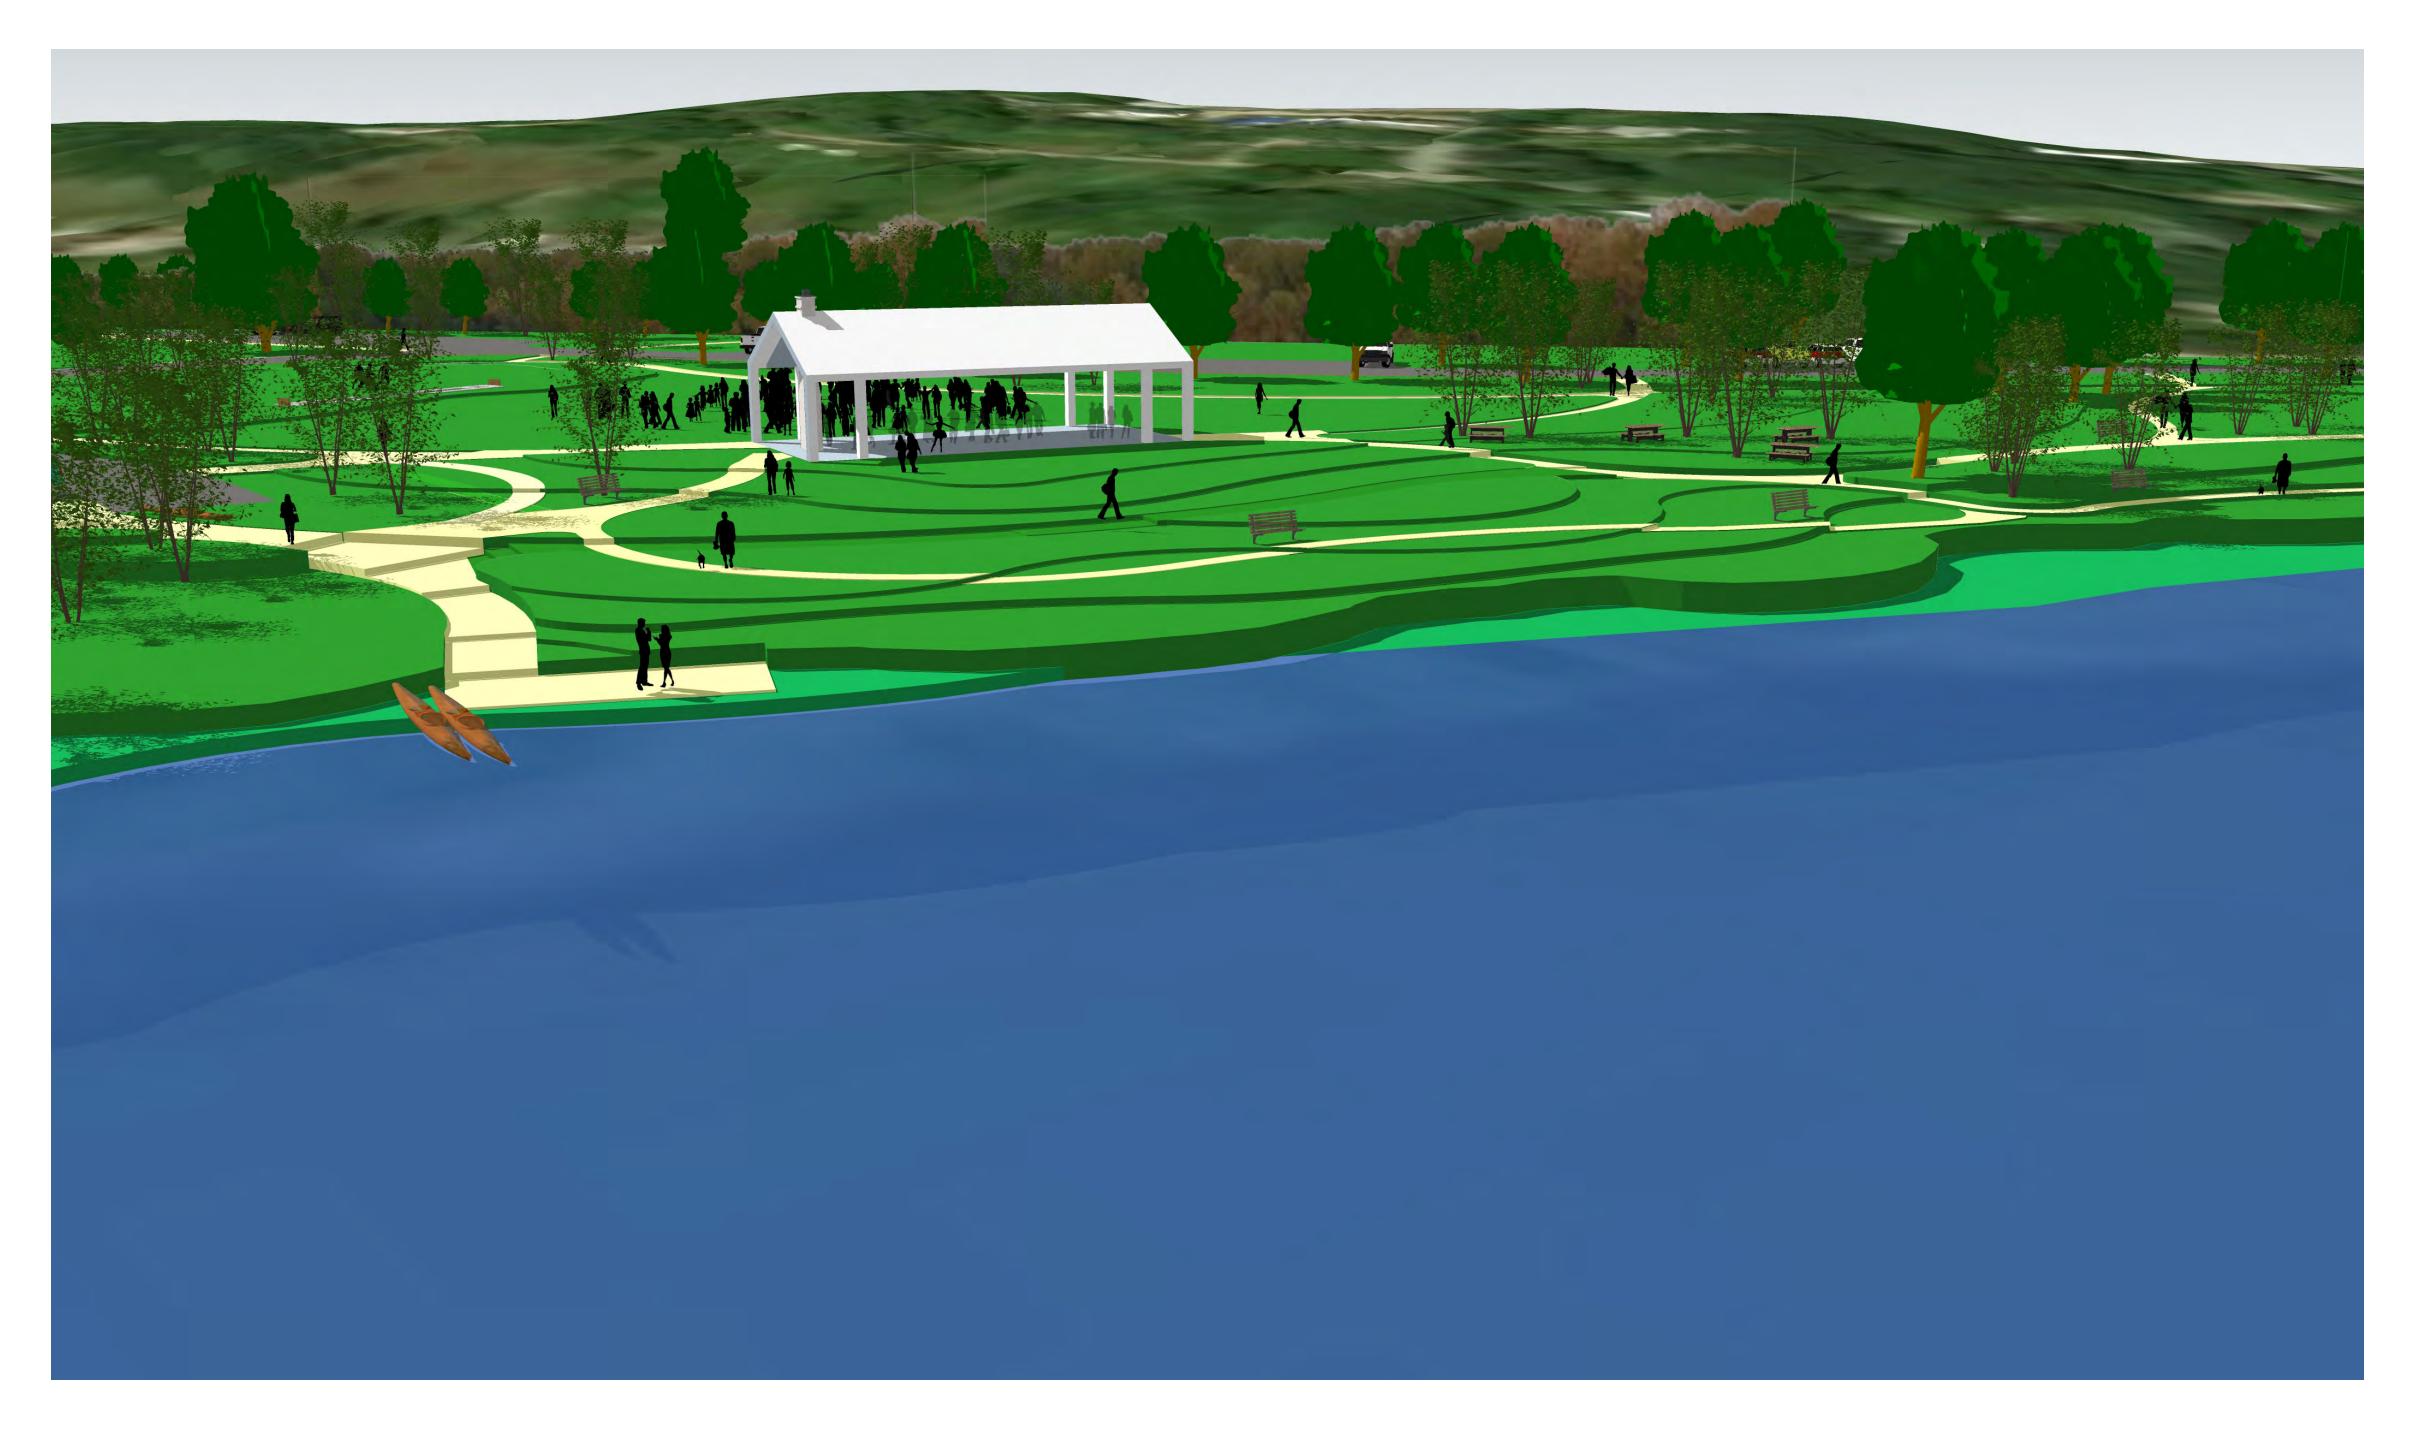

## **KEY**

- 1 Pedestrian Connection to Mailly Park Improved Access
- 2 Park Entry Signage
- **3** Passive Lawn Space Flexible Area
- **Flexible Parking**Gravel Roads and Parking Spaces
- 5 Path / Circulation
- 6 Picnic Area

- **Pavilion** 60'x 30' Post and Beam Pavilion
- 8 Active Recreation
  Volleyball, Bocce, Horseshoe Courts
- **9** Nature Play Area for Playspace
- **10 Kayak Racks**Parking Space
- Hand Carry Boat Launch
  Access and Storage
- 12 Bank Stabilization

- **Rail Trail Access**Signage / Kiosk
- 14 Future Rail Trail Connector
- Mown Paths
  Improved Pedestrian Trails
- 16 Boardwalk with Observation Deck Accessible
- 00 Observation Deck