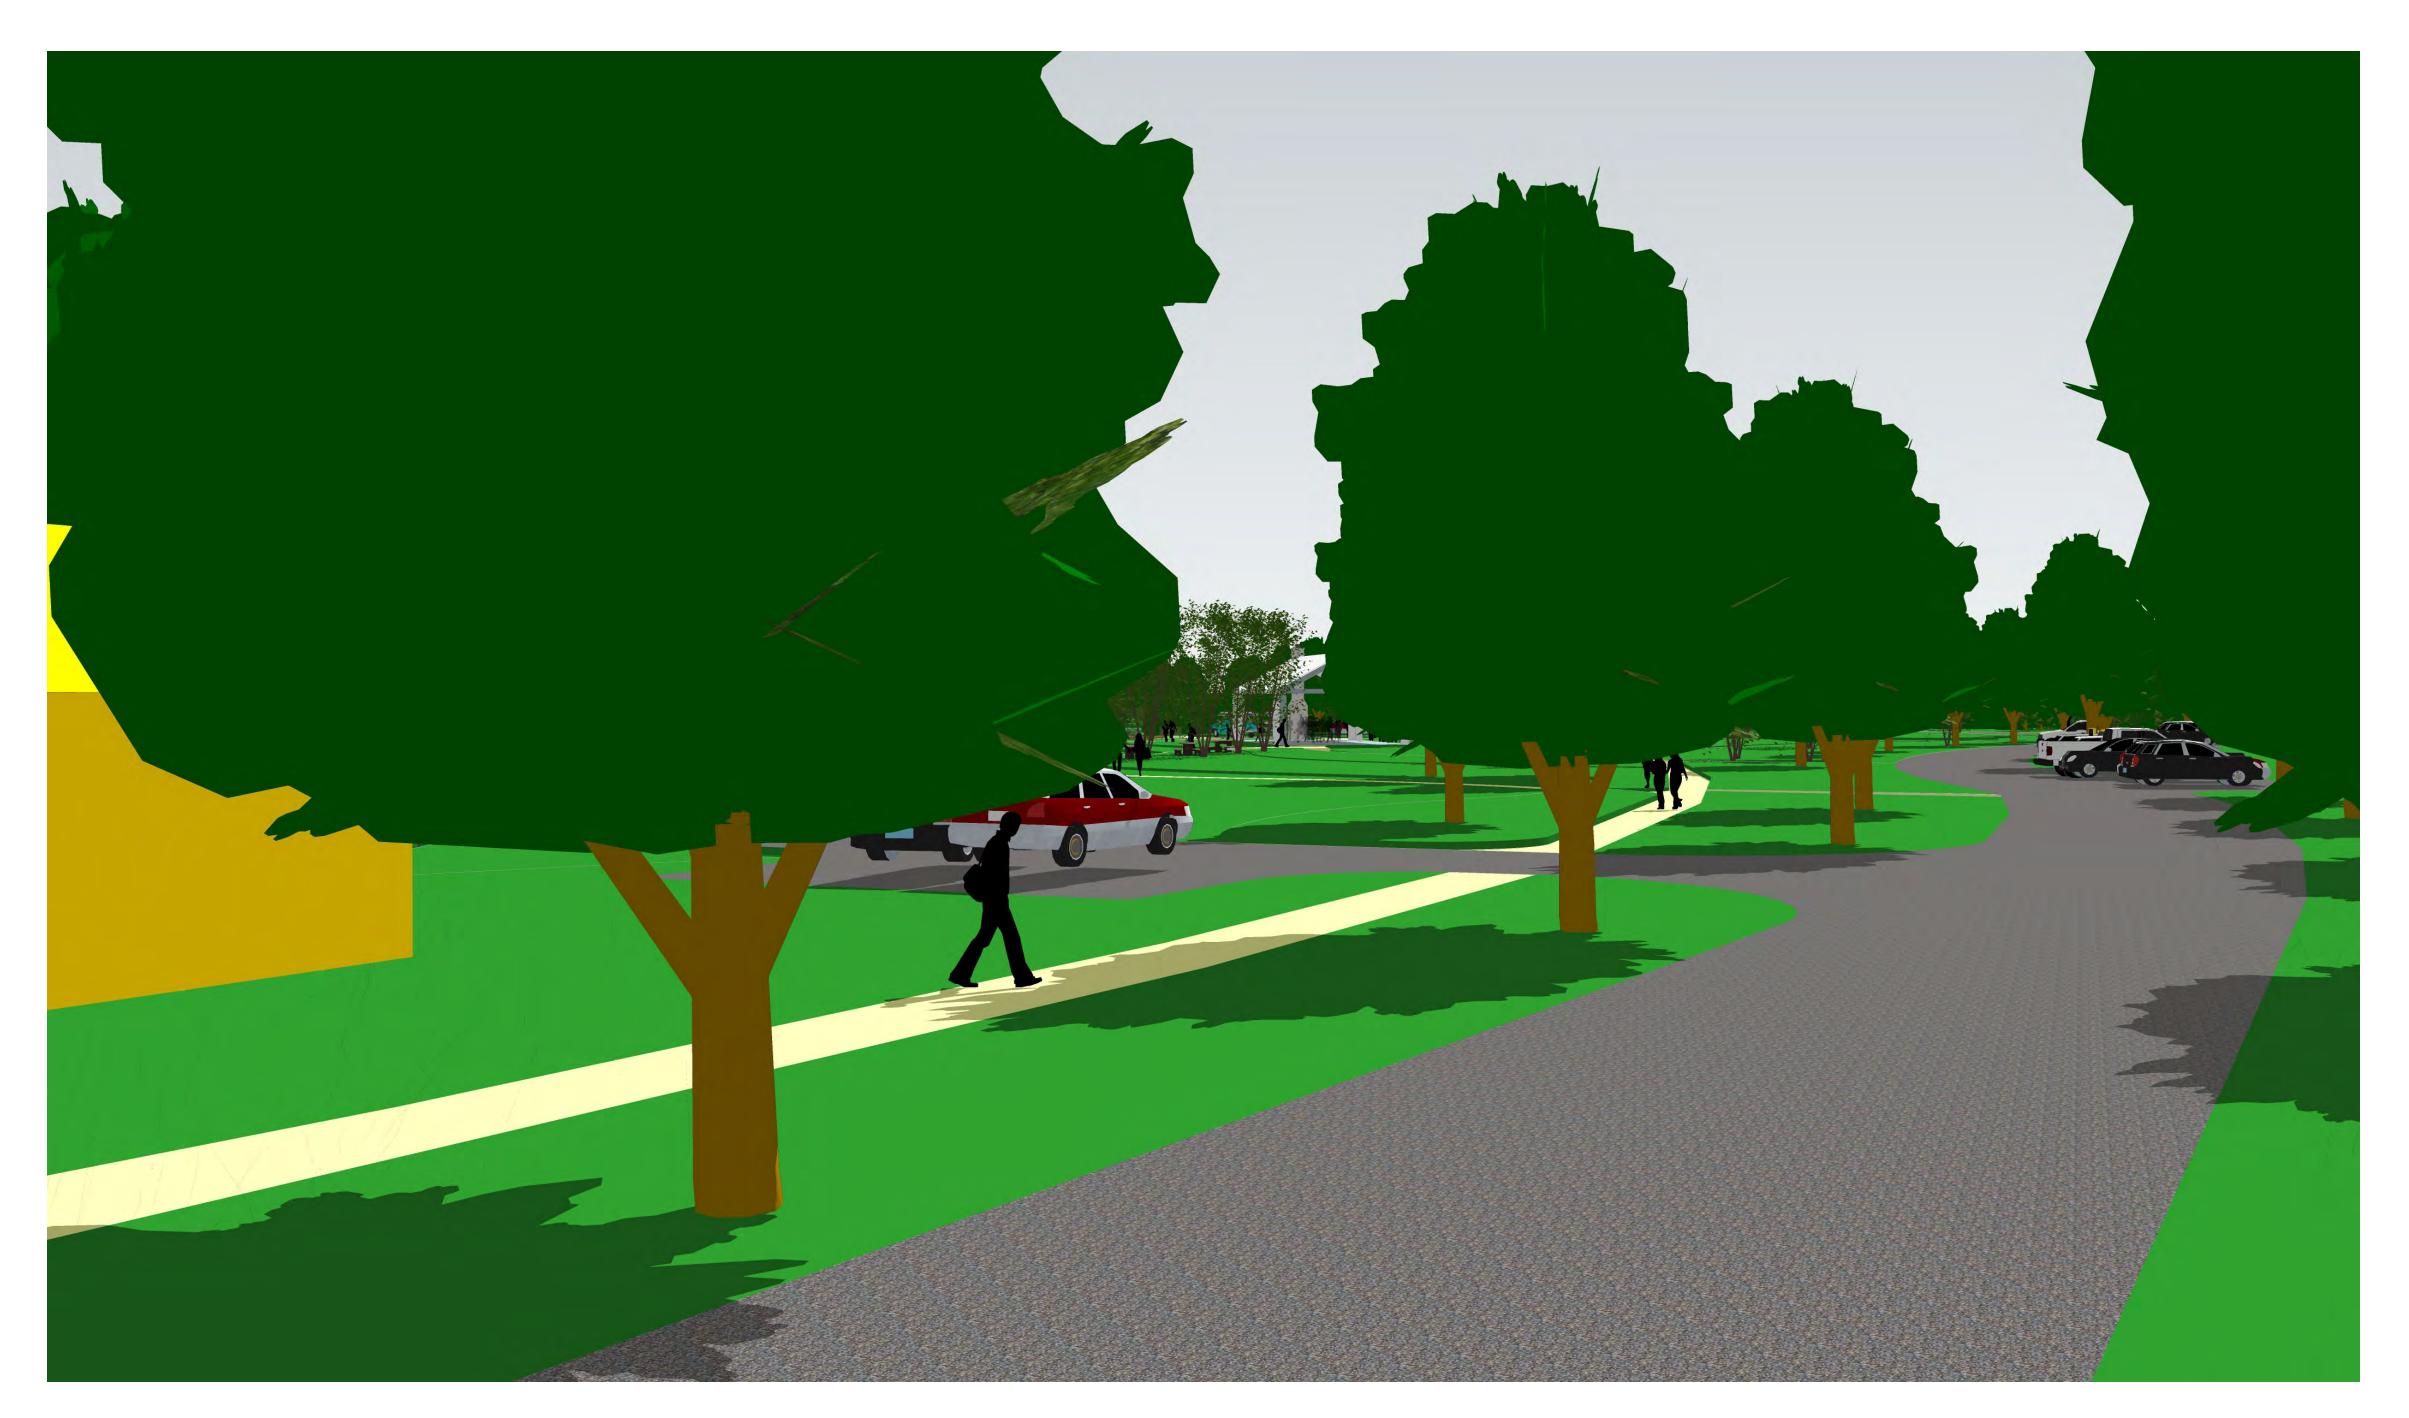

## **KEY**

- 1 Pedestrian Connection to Mailly Park Improved Access
- 2 Park Entry Signage
- **3** Passive Lawn Space Flexible Area
- **Flexible Parking**Gravel Roads and Parking Spaces
- 5 Path / Circulation
- 6 Picnic Area

- **Pavilion** 60'x 30' Post and Beam Pavilion
- 8 Active Recreation
  Volleyball, Bocce, Horseshoe Courts
- **9** Nature Play Area for Playspace
- **10 Kayak Racks**Parking Space
- Hand Carry Boat Launch
  Access and Storage
- 12 Bank Stabilization

- **Rail Trail Access**Signage / Kiosk
- 14 Future Rail Trail Connector
- Mown Paths
  Improved Pedestrian Trails
- 16 Boardwalk with Observation Deck Accessible
- 00 Observation Deck