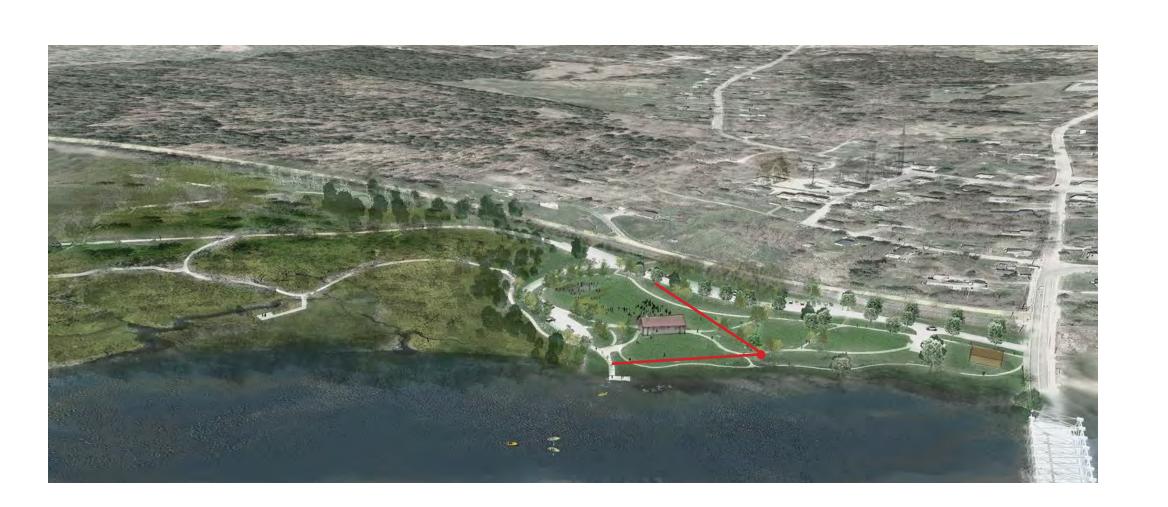

- **Pavilion** 60'x 30' Post and Beam Pavilion
- 8 Active Recreation
  Volleyball, Bocce, Horseshoe Courts
- **9** Nature Play Area for Playspace
- **10 Kayak Racks**Parking Space
- Hand Carry Boat Launch
  Access and Storage
- 12 Bank Stabilization

- **Rail Trail Access**Signage / Kiosk
- 14 Future Rail Trail Connector
- Mown Paths
  Improved Pedestrian Trails
- 16 Boardwalk with Observation Deck Accessible
- 00 Observation Deck