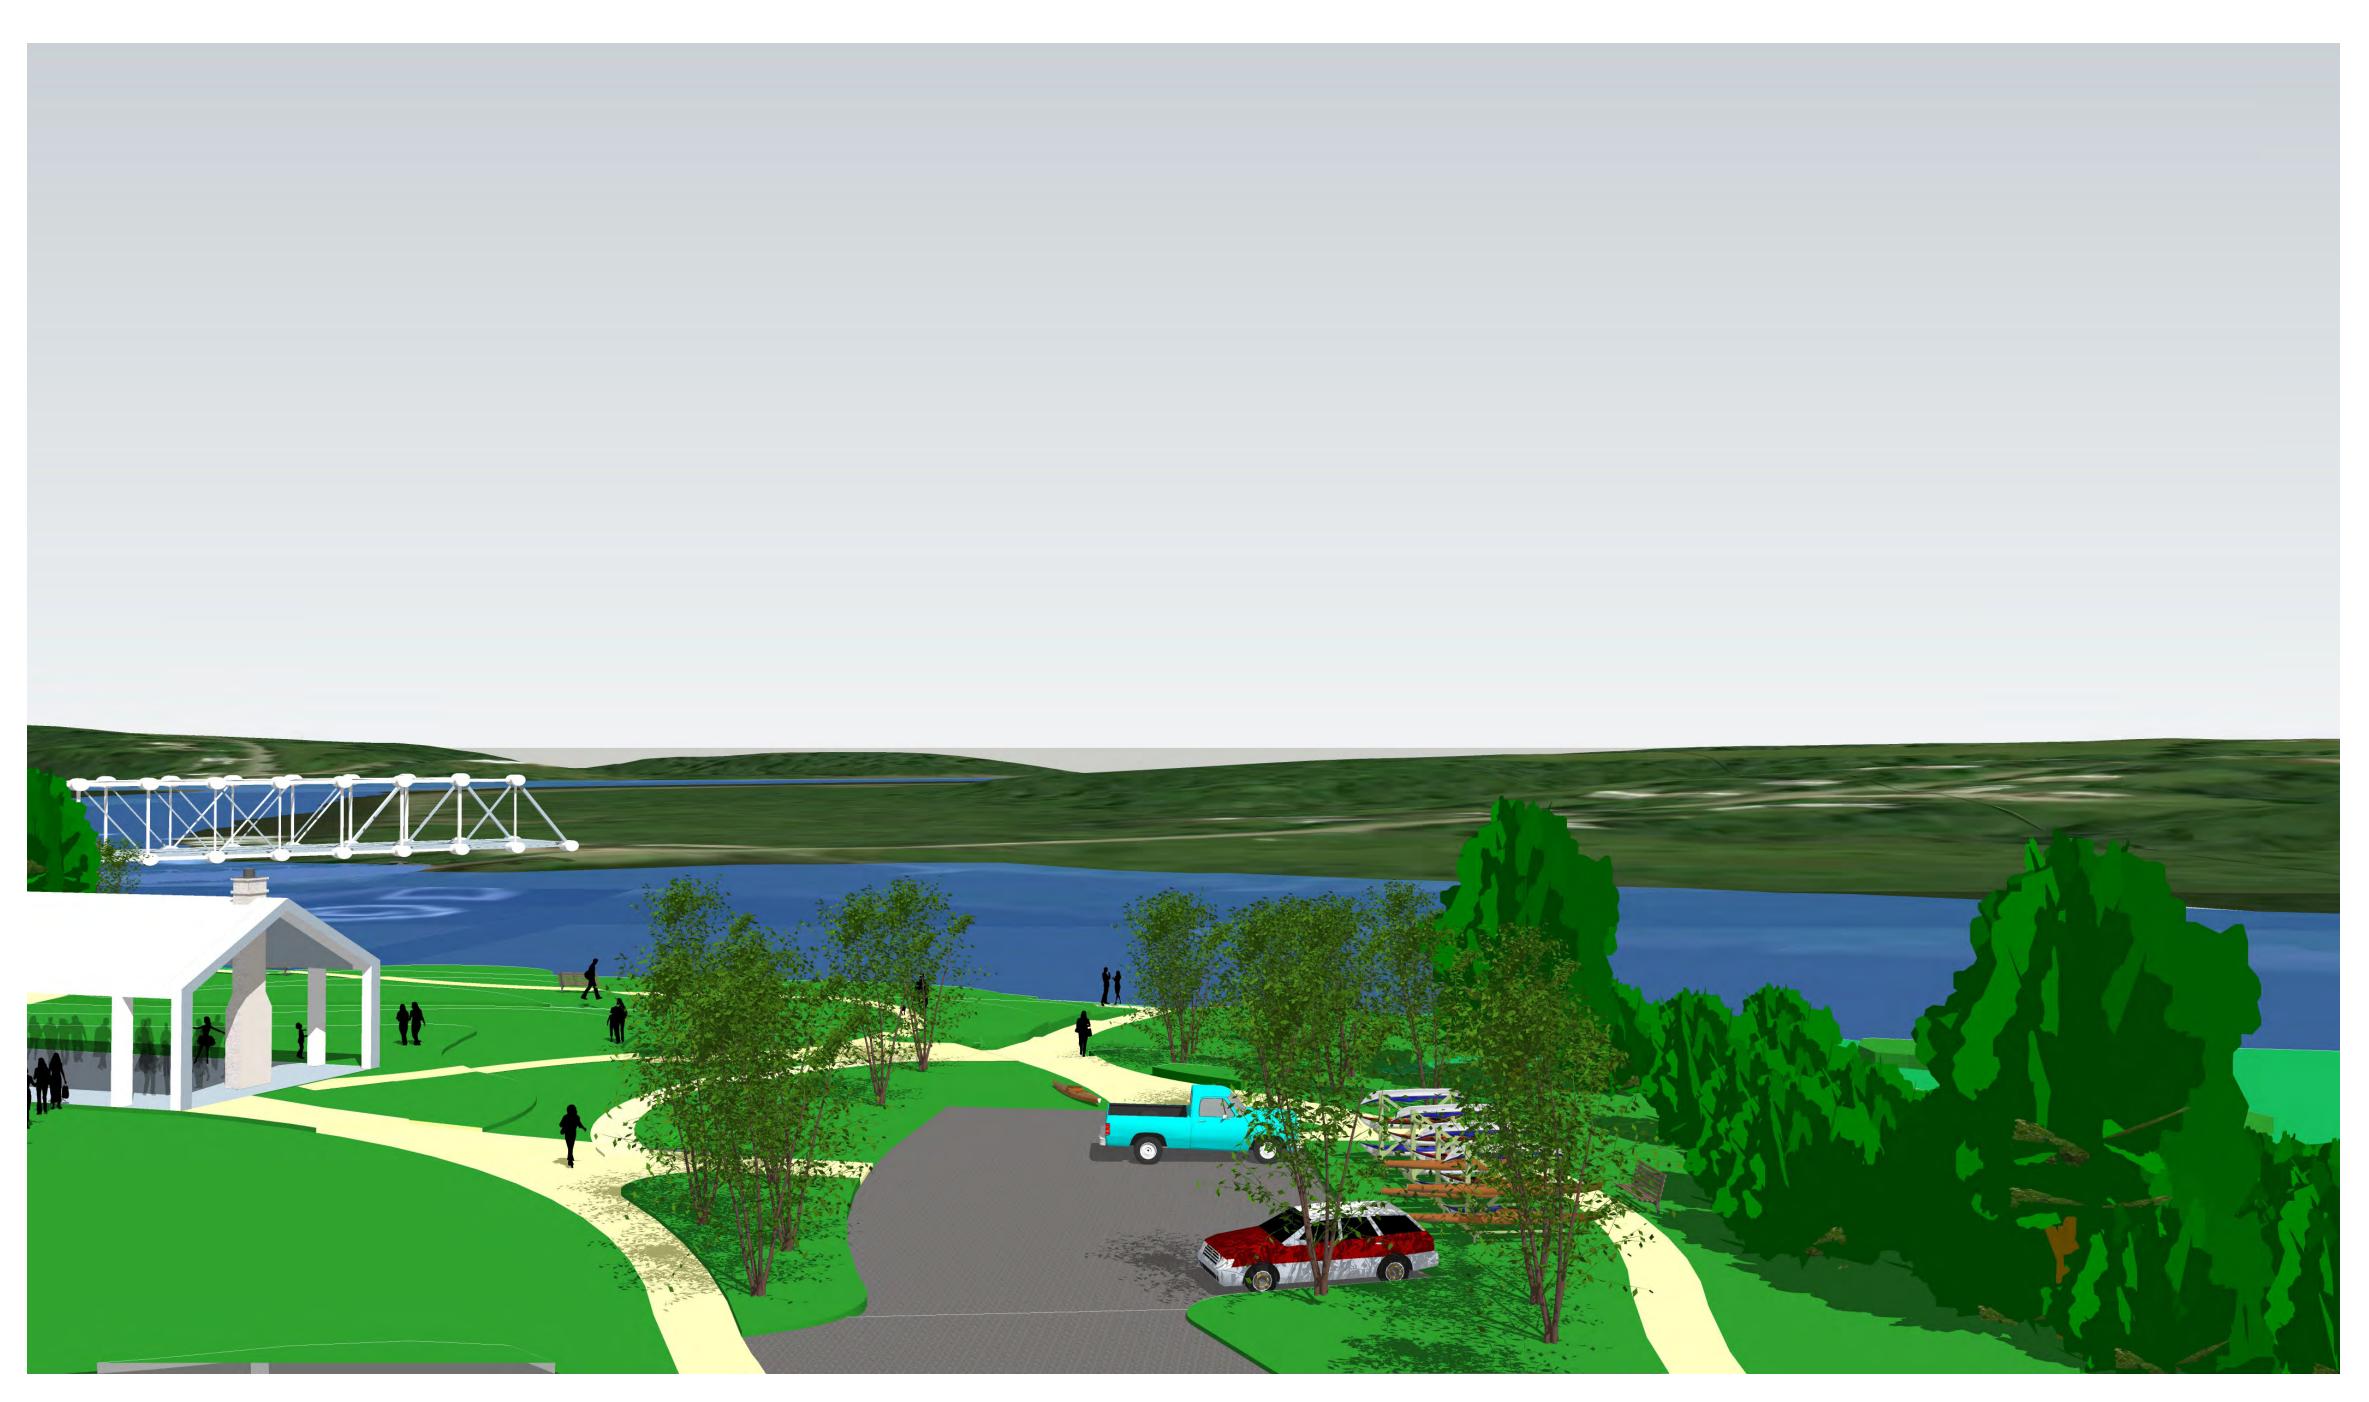

## **KEY**

- 1 Pedestrian Connection to Mailly Park Improved Access
- 2 Park Entry Signage
- **3** Passive Lawn Space Flexible Area
- **Flexible Parking**Gravel Roads and Parking Spaces
- 5 Path / Circulation
- 6 Picnic Area

- **Pavilion** 60'x 30' Post and Beam Pavilion
- 8 Active Recreation
  Volleyball, Bocce, Horseshoe Courts
- **9** Nature Play Area for Playspace
- **10 Kayak Racks**Parking Space
- Hand Carry Boat Launch
  Access and Storage
- 12 Bank Stabilization

- **Rail Trail Access**Signage / Kiosk
- 14 Future Rail Trail Connector
- Mown Paths
  Improved Pedestrian Trails
- 16 Boardwalk with Observation Deck Accessible
- 00 Observation Deck