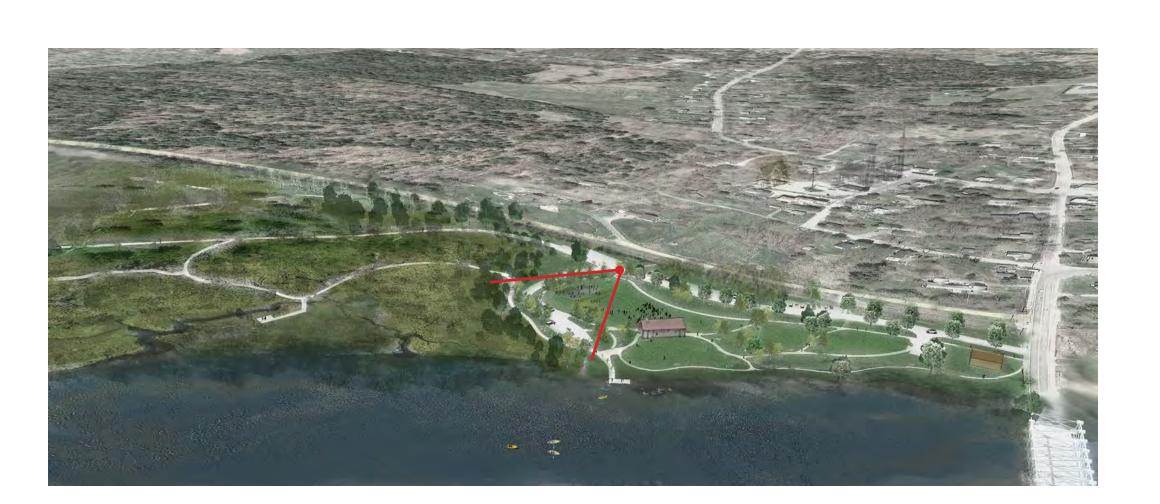

## **KEY**

- 1 Pedestrian Connection to Mailly Park Improved Access
- 2 Park Entry Signage
- **3** Passive Lawn Space Flexible Area
- **Flexible Parking**Gravel Roads and Parking Spaces
- 5 Path / Circulation
- 6 Picnic Area

- **Pavilion** 60'x 30' Post and Beam Pavilion
- 8 Active Recreation
  Volleyball, Bocce, Horseshoe Courts
- **9** Nature Play Area for Playspace
- **10 Kayak Racks**Parking Space
- Hand Carry Boat Launch
  Access and Storage
- 12 Bank Stabilization

- **Rail Trail Access**Signage / Kiosk
- 14 Future Rail Trail Connector
- Mown Paths
  Improved Pedestrian Trails
- 16 Boardwalk with Observation Deck Accessible
- 00 Observation Deck