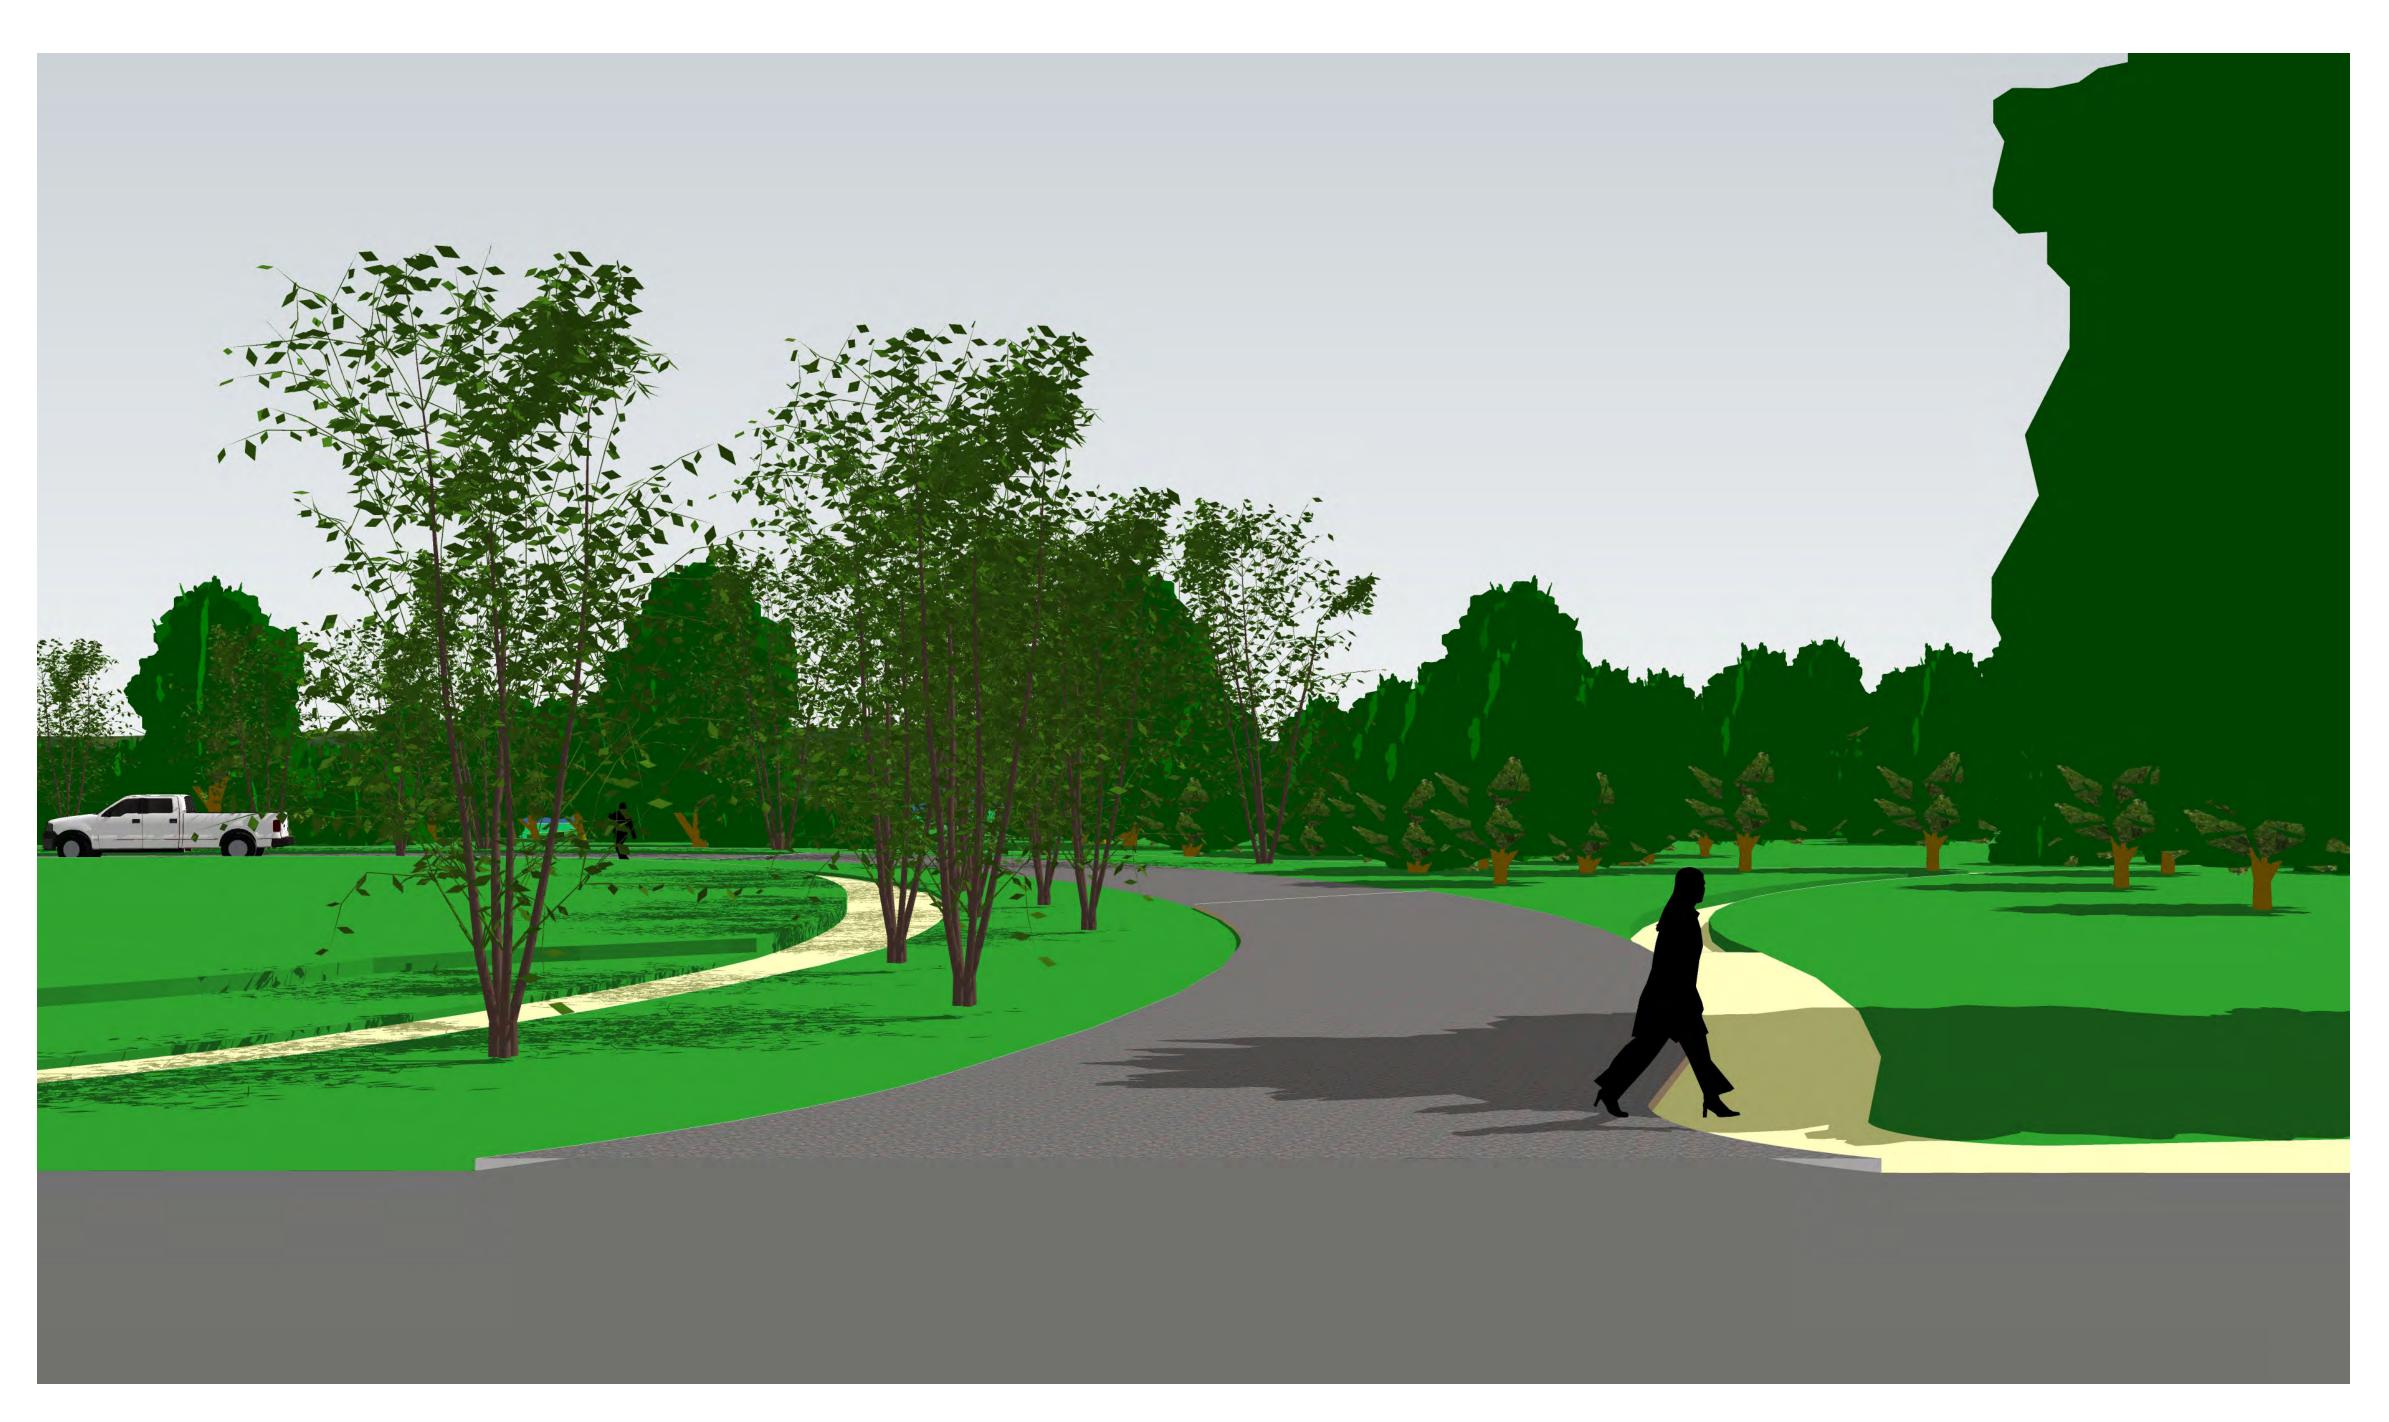

## **KEY**

- 1 Pedestrian Connection to Mailly Park Improved Access
- 2 Park Entry Signage
- **3** Passive Lawn Space Flexible Area
- **Flexible Parking**Gravel Roads and Parking Spaces
- 5 Path / Circulation
- 6 Picnic Area

- **Pavilion** 60'x 30' Post and Beam Pavilion
- 8 Active Recreation
  Volleyball, Bocce, Horseshoe Courts
- **9** Nature Play Area for Playspace
- **10 Kayak Racks**Parking Space
- Hand Carry Boat Launch
  Access and Storage
- 12 Bank Stabilization

- **Rail Trail Access**Signage / Kiosk
- 14 Future Rail Trail Connector
- Mown Paths
  Improved Pedestrian Trails
- 16 Boardwalk with Observation Deck Accessible
- 00 Observation Deck