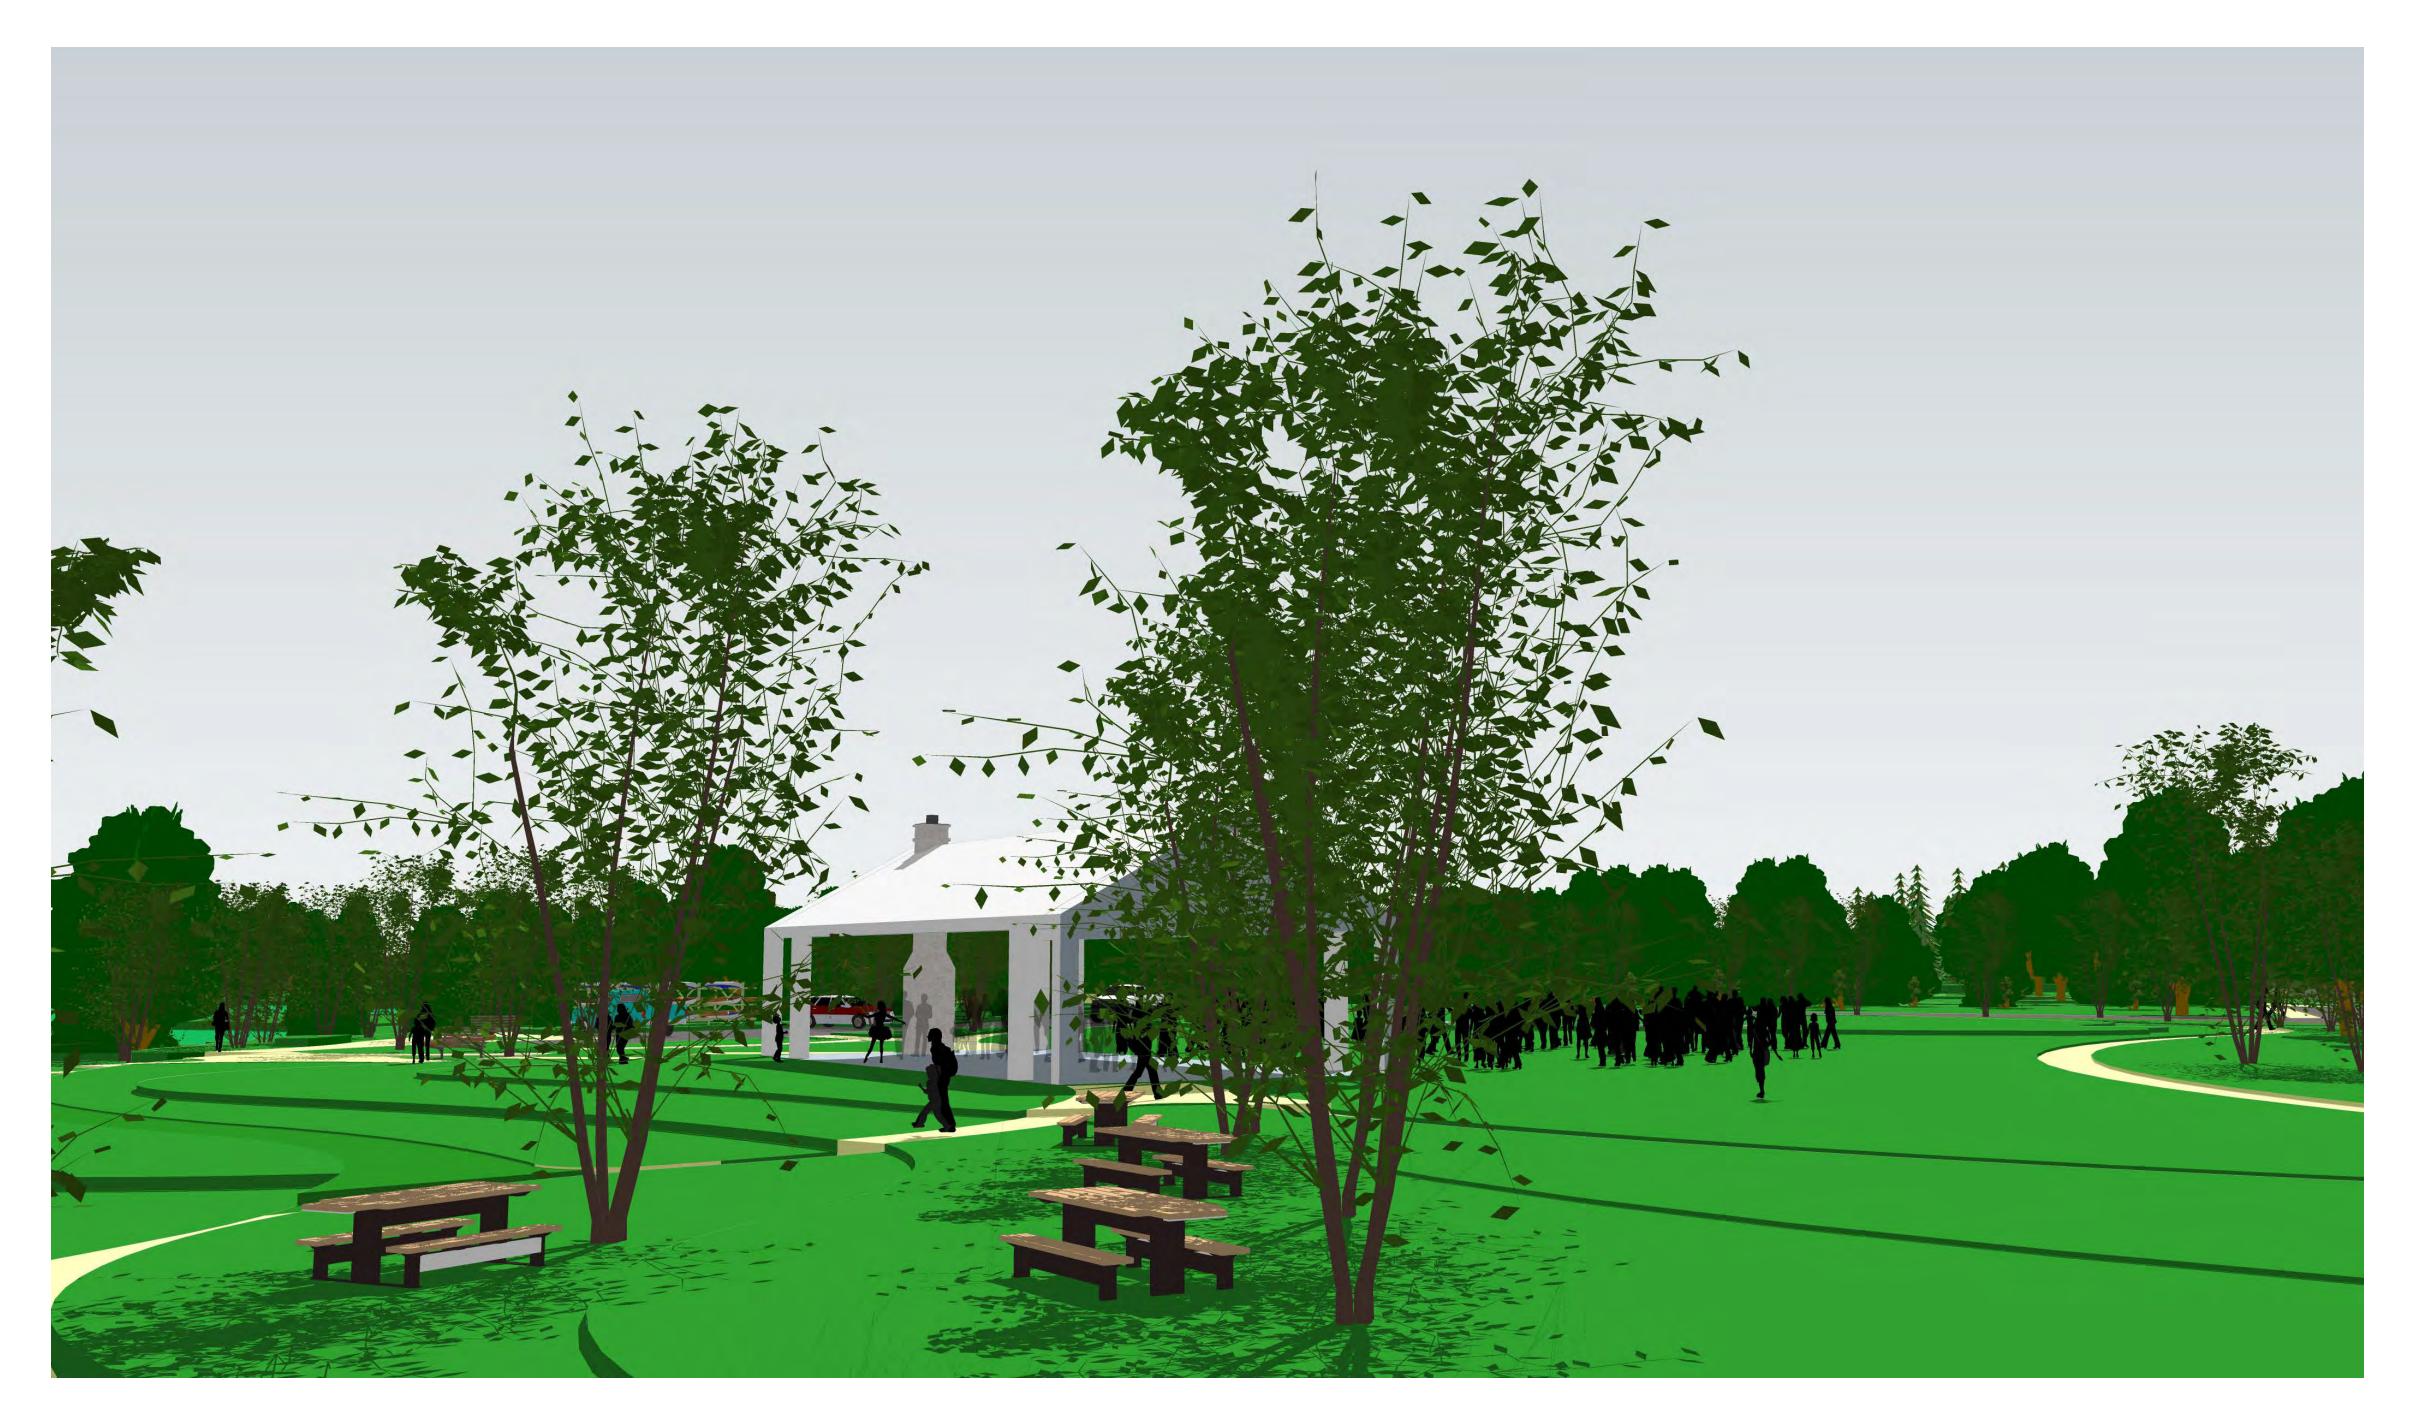

## **KEY**

- 1 Pedestrian Connection to Mailly Park Improved Access
- 2 Park Entry Signage
- **3** Passive Lawn Space Flexible Area
- **Flexible Parking**Gravel Roads and Parking Spaces
- 5 Path / Circulation
- 6 Picnic Area

- **Pavilion** 60'x 30' Post and Beam Pavilion
- 8 Active Recreation
  Volleyball, Bocce, Horseshoe Courts
- **9** Nature Play Area for Playspace
- **10 Kayak Racks**Parking Space
- Hand Carry Boat Launch
  Access and Storage
- 12 Bank Stabilization

- **Rail Trail Access**Signage / Kiosk
- 14 Future Rail Trail Connector
- Mown Paths
  Improved Pedestrian Trails
- 16 Boardwalk with Observation Deck Accessible
- 00 Observation Deck