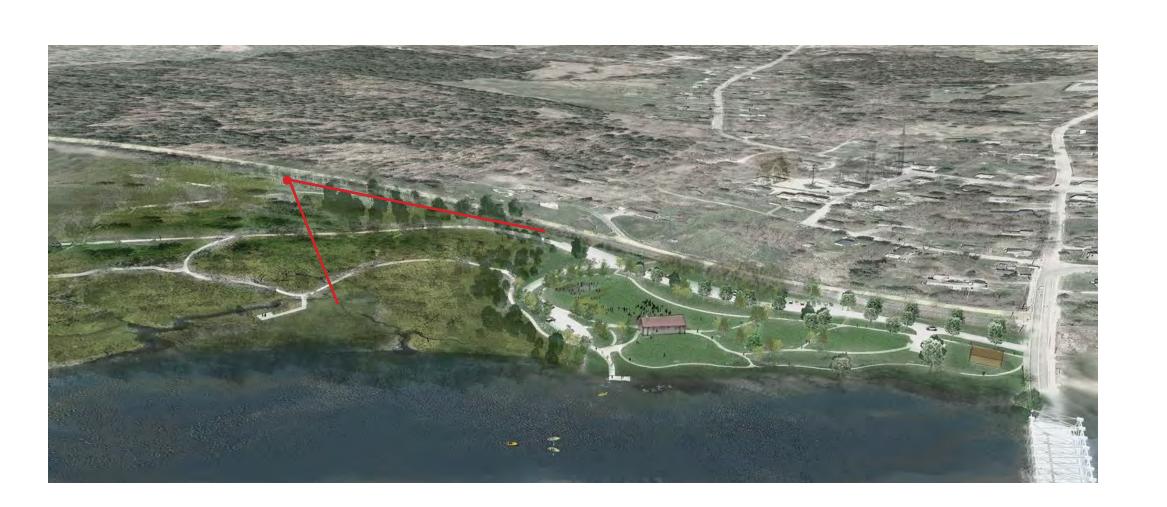

## **KEY**

- 1 Pedestrian Connection to Mailly Park Improved Access
- 2 Park Entry Signage
- **3** Passive Lawn Space Flexible Area
- **Flexible Parking**Gravel Roads and Parking Spaces
- 5 Path / Circulation
- 6 Picnic Area

- **Pavilion** 60'x 30' Post and Beam Pavilion
- 8 Active Recreation
  Volleyball, Bocce, Horseshoe Courts
- **9** Nature Play Area for Playspace
- **10 Kayak Racks**Parking Space
- Hand Carry Boat Launch
  Access and Storage
- 12 Bank Stabilization

- **Rail Trail Access**Signage / Kiosk
- 14 Future Rail Trail Connector
- Mown Paths
  Improved Pedestrian Trails
- 16 Boardwalk with Observation Deck Accessible
- 00 Observation Deck