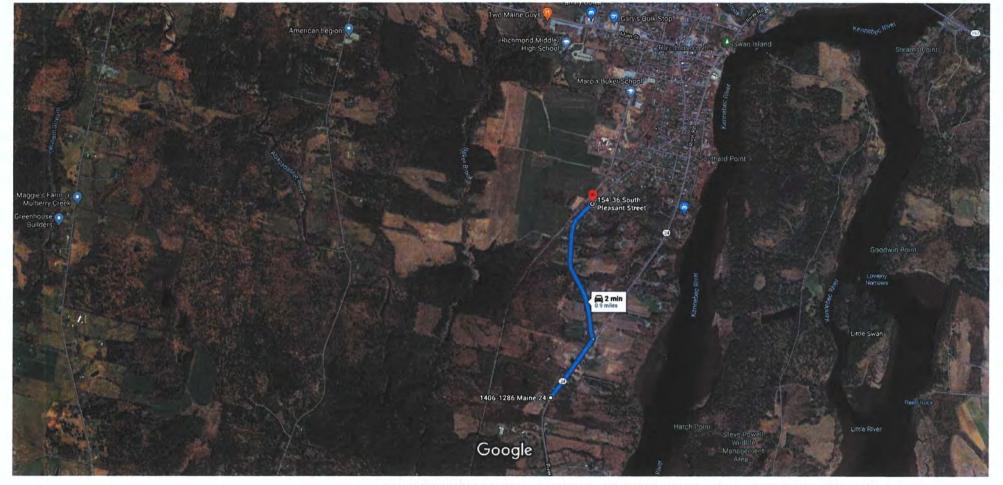

The closest fire hydrant is located at 141 South Pleasant Street in Bowdoinham, approximately 1 mile from the venue entrance.

There will be a dumpster adjacent to the barn and within a proposed fenced enclosure.

1406-1286 ME-24, Bowdoinham, ME 04008 to 154-36 S Pleasant St, Bowdoinham, ME 04008

Imagery @2021 CNES / Airbus, Maine GeoLibrary, Maxar Technologies, USDA Farm Service Agency, Map data @2021 1000 ff

via ME-24 N and S Pleasant St

2 min

Fastest route

0.9 mile

Explore 154-36 S Pleasant St

Napported in part by Maine Map Prepared by Maine by Maine Indoor Hentage Fund Department of Inland bottom taket sales Fisheries & Wildlife August 2021