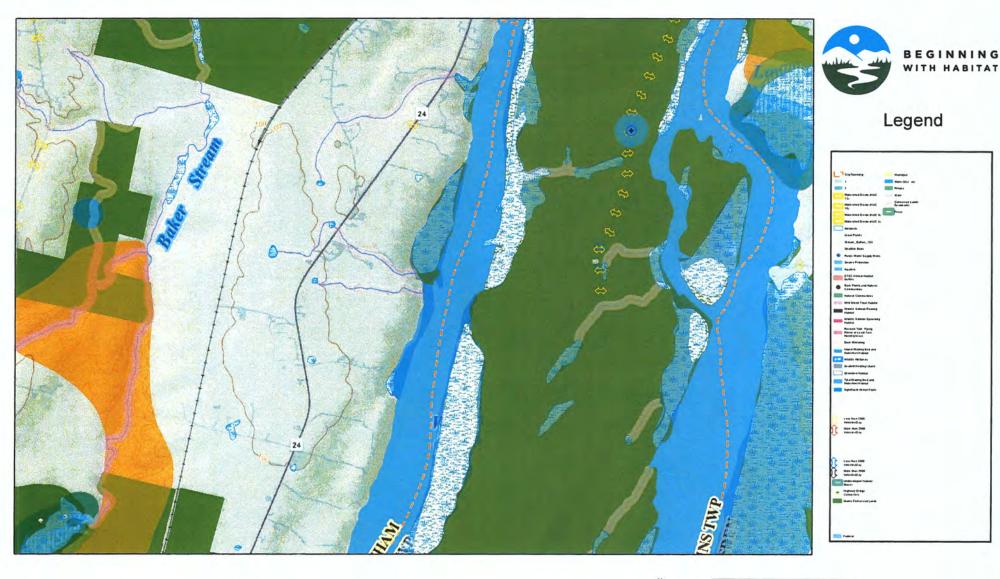

# Town of Bowdoinham Official Shoreland Zoning Map

#### Notes:

- The Official Shoreland Zoning Map was adopted pursuant to Shoreland Zoning Amendments at Town Meeting on June 10, 2015.
- The areas of the Resource Protection District are shown on this Official Shoreland Zoning Map through use of aerial data. The actual, on-the-ground location of the Resource Protection District shall be determined the District's description in the Land Use Ordinance and may be located by a professional surveyor.
- Areas that are shown as Reource Protection on this Official Shoreland Zoning Map, but are
  proven not to be Resource Protection based on on-the-ground determination shall be considered
  to be the Limited Residential District.
- 4. Wetland areas contiguous with and at the same elevation as the normal high water line of the river and streams are considered part of those waterbodies.

## Shoreland Zoning

#### **Shoreland Zoning District**

#### Type

Commercial Fisheries & Maritime Activities Distric

General Development I District

General Development II District

Limited Commercial District

Limited Residential District

Resource Protection District Stream Protection District