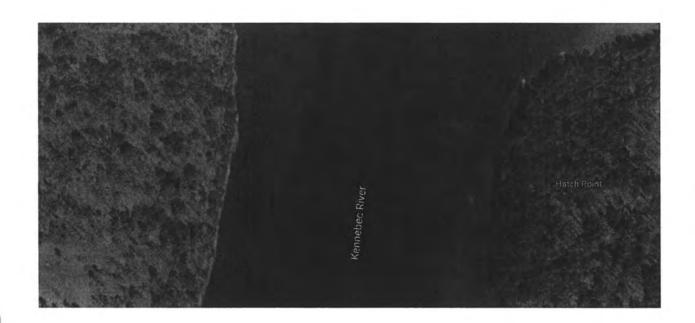

Our goal is to establish an elegant wedding venue surrounded by nature. We are hoping to achieve this with little or no impact on natural areas.

The parcel is located on the east side of River Road. B on tax map R12, Lot 15. The parcel has approximately 700ft of Road Frontage and 700Ft of Shore Frontage on the Kennebec River and 32 acres approximately. There is a 40ft driveway with a 12-inch culvert, an existing cabin, storage trailer and what appears to be an agricultural water cistern. Survey work is being conducted by Dick Hamilton of Boundary Engineering Survey Technology. Soil analysis and wetland delineation is being conducted Mark Hampton of Mark Hampton Associates, Inc.