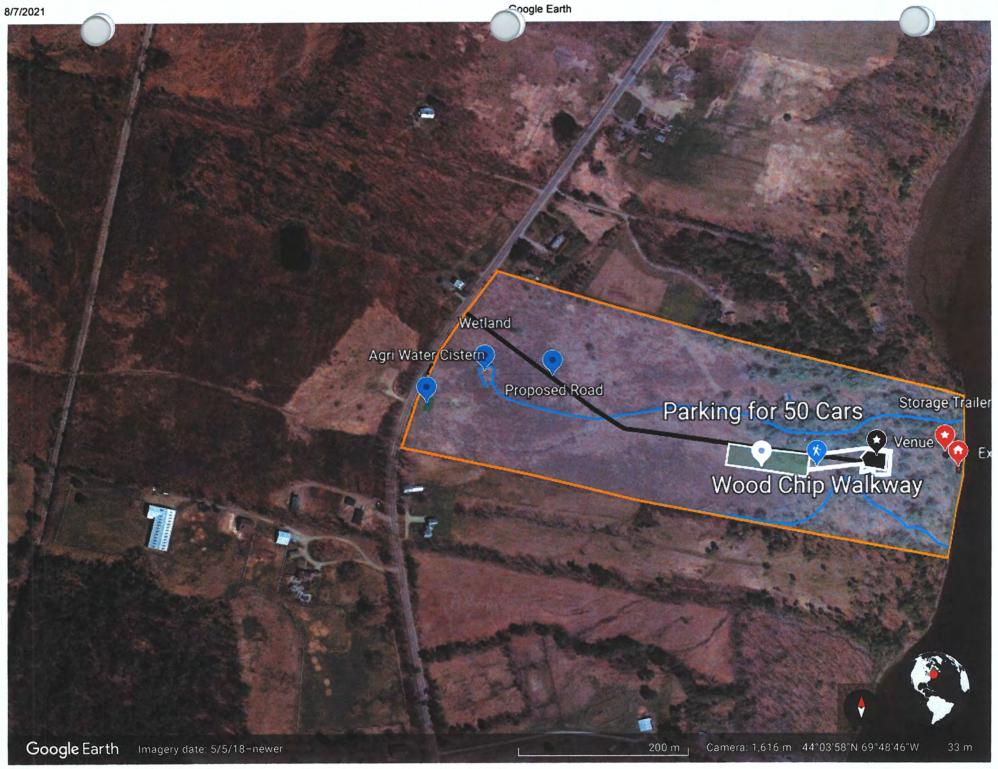

Our goal is to establish an elegant wedding venue surrounded by nature. We are hoping to achieve this with little or no impact on natural areas.

The parcel is located on the east side of River Road. B on tax map R12, Lot 15. The parcel has approximately 700ft of Road Frontage and 700Ft of Shore Frontage on the Kennebec River and 32 acres approximately. There is a 40ft driveway with a 12-inch culvert, an existing cabin, storage trailer and what appears to be an agricultural water cistern. Survey work is being conducted by Dick Hamilton of Boundary Engineering Survey Technology. Soil analysis and wetland delineation is being conducted Mark Hampton of Mark Hampton Associates, Inc.

The goal is to construct a new entrance/driveway on route 24/River Road. The new entrance location will be approved by Maine Department of Transportation. The existing driveway will remain in its current state and is not part of immediate plans. An 18-foot-wide gravel road will connect Route24/ River Road with the venue and parking for the venue. The road will be located as to have as less an impact on wetlands and natural areas as possible. The road will

The parking area will be designed to hold 50 cars and will not create any additional impervious area.

Peak Hours: The majority of the traffic will arrive between 1pm and 2pm and leave between 9pm and 10pm. This estimate is based on a wedding ceremony at 2pm and finishing at 11pm.

The barn will be a total of 56 feet wide and 80 feet long. It will have two patios, one to the south and one to the east. The patio to the south will be covered and connect to an accessory structure. The barn, patios and accessory structure will be located out of the shoreland zone. The existing cabin will be rebuilt outside the 100-foot setback. We feel that due to the topography and natural areas that the proposed location is to the greatest practical extent. Throughout the construction process Erosion and Sedimentation Controls will be in place. This will be a combination of silt fencing, erosion control mulch, berms, erosion control socks or a combination of all.

Stormwater will be treated with a combination of maintaining wooded buffer and existing meadows for natural infiltration of stormwater. The parking area will be established on top of permeable pavers and the area will be mowed to create a lawn parking. Stormwater created by the barn, patios, accessory structure and cabin will be treated with natural features.