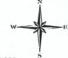

Our goal is to establish an elegant wedding venue surrounded by nature. We are hoping to achieve this with little or no impact on natural areas.

The parcel is located on the east side of River Road. B on tax map R12, Lot 15. The parcel has approximately 700ft of Road Frontage and 700Ft of Shore Frontage on the Kennebec River and 32 acres approximately. There is a 40ft driveway with a 12-inch culvert, an existing cabin, storage trailer and what appears to be an agricultural water cistern. Survey work is being conducted by Dick Hamilton of Boundary Engineering Survey Technology. Soil analysis and wetland delineation is being conducted Mark Hampton of Mark Hampton Associates, Inc.

The goal is to construct a new entrance/driveway on route 24/River Road. The new entrance location will be approved by Maine Department of Transportation. The existing driveway will remain in its current state and is not part of immediate plans. An 18-foot-wide gravel road will connect Route24/ River Road with the venue and parking for the venue. The road will be located as to have as less an impact on wetlands and natural areas as possible. The road will

cross a delineated stream and this will require a permit from Maine Department of Environmental Protection.

The sign will be attached to two decorative posts, at right angles to the road. The sign will be not greater than 15 square feet.

There will be various types of lighting attached to structures. These lights will not create undue glare, light the night sky or have an adverse effect on neighboring properties. Driveways, walkways and parking area will be lit using low intensity solar lights.

The parking area will be designed to hold 50 cars and will not create any additional impervious area.

Peak Hours: The majority of the traffic will arrive between 1pm and 2pm and leave between 9pm and 10pm. This estimate is based on a wedding ceremony at 2pm and finishing at 11pm.

The closest fire hydrant is located at 141 South Pleasant Street in Bowdoinham, approximately 1 mile from the venue entrance.

There will be a dumpster adjacent to the barn and within a proposed fenced enclosure.

The barn will be a total of 56 feet wide and 80 feet long. It will have two patios, one to the south and one to the east. The patio to the south will be covered and connect to an accessory structure. The barn, patios and accessory structure will be located out of the shoreland zone. The existing cabin will be rebuilt outside the 100-foot setback. We feel that due to the topography and natural areas that the proposed location is to the greatest practical extent. Throughout the construction process Erosion and Sedimentation Controls will be in place. This will be a combination of silt fencing, erosion control mulch, berms, erosion control socks or a combination of all.

Stormwater will be treated with a combination of maintaining wooded buffer and existing meadows for natural infiltration of stormwater. The parking area will be established on top of permeable pavers and the area will be mowed to create a lawn parking. Stormwater created by the barn, patios, accessory structure and cabin will be treated with natural features.