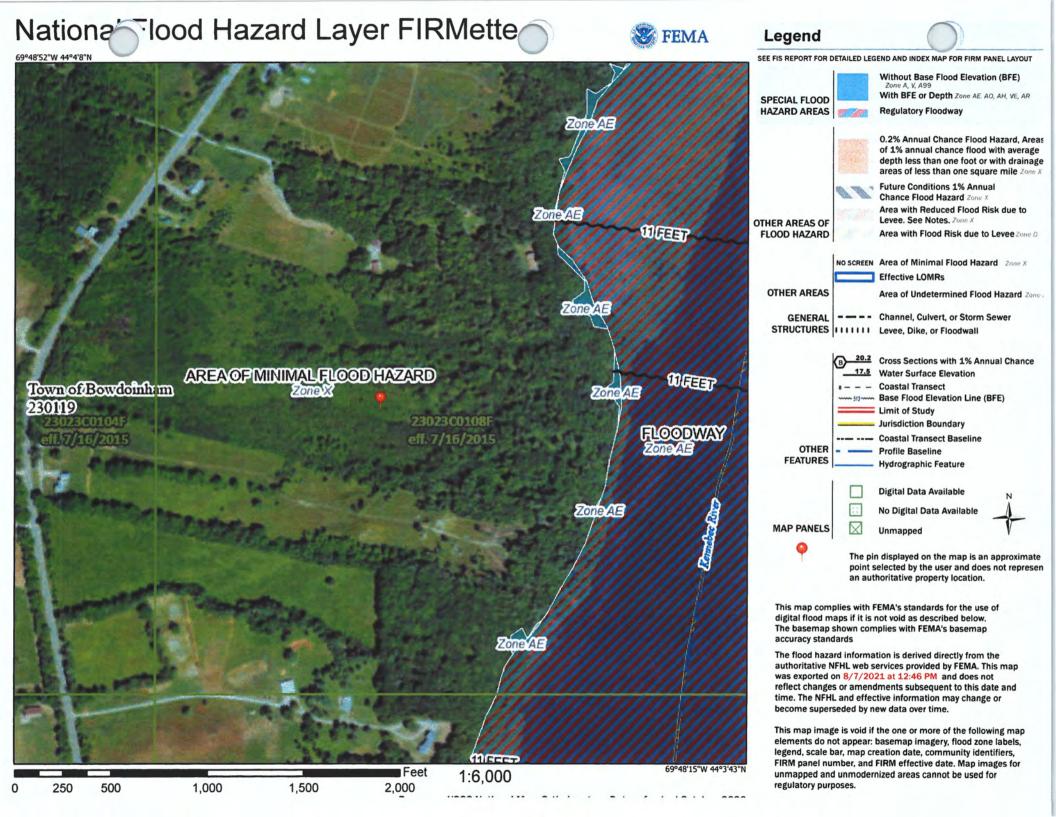

Our goal is to establish an elegant wedding venue surrounded by nature. We are hoping to achieve this with little or no impact on natural areas.

The parcel is located on the east side of River Road. B on tax map R12, Lot 15. The parcel has approximately 700ft of Road Frontage and 700Ft of Shore Frontage on the Kennebec River and 32 acres approximately. There is a 40ft driveway with a 12-inch culvert, an existing cabin, storage trailer and what appears to be an agricultural water cistern. Survey work is being conducted by Dick Hamilton of Boundary Engineering Survey Technology. Soil analysis and wetland delineation is being conducted Mark Hampton of Mark Hampton Associates, Inc.

The barn will be a total of 56 feet wide and 80 feet long. It will have two patios, one to the south and one to the east. The patio to the south will be covered and connect to an accessory structure. The barn, patios and accessory structure will be located out of the shoreland zone. The existing cabin will be rebuilt outside the 100-foot setback. We feel that due to the topography and natural areas that the proposed location is to the greatest practical extent. Throughout the construction process Erosion and Sedimentation Controls will be in place. This will be a combination of silt fencing, erosion control mulch, berms, erosion control socks or a combination of all.

#### Article 10.5.c.3.e.

The location, dimensions and ground floor elevation of all existing buildings on the site.

This is due to the condition of the existing cabin. The plan is to remove the camp and reconstruct it further from the shore. We feel the elevation requirement is not applicable because the plan is to remove the cabin.