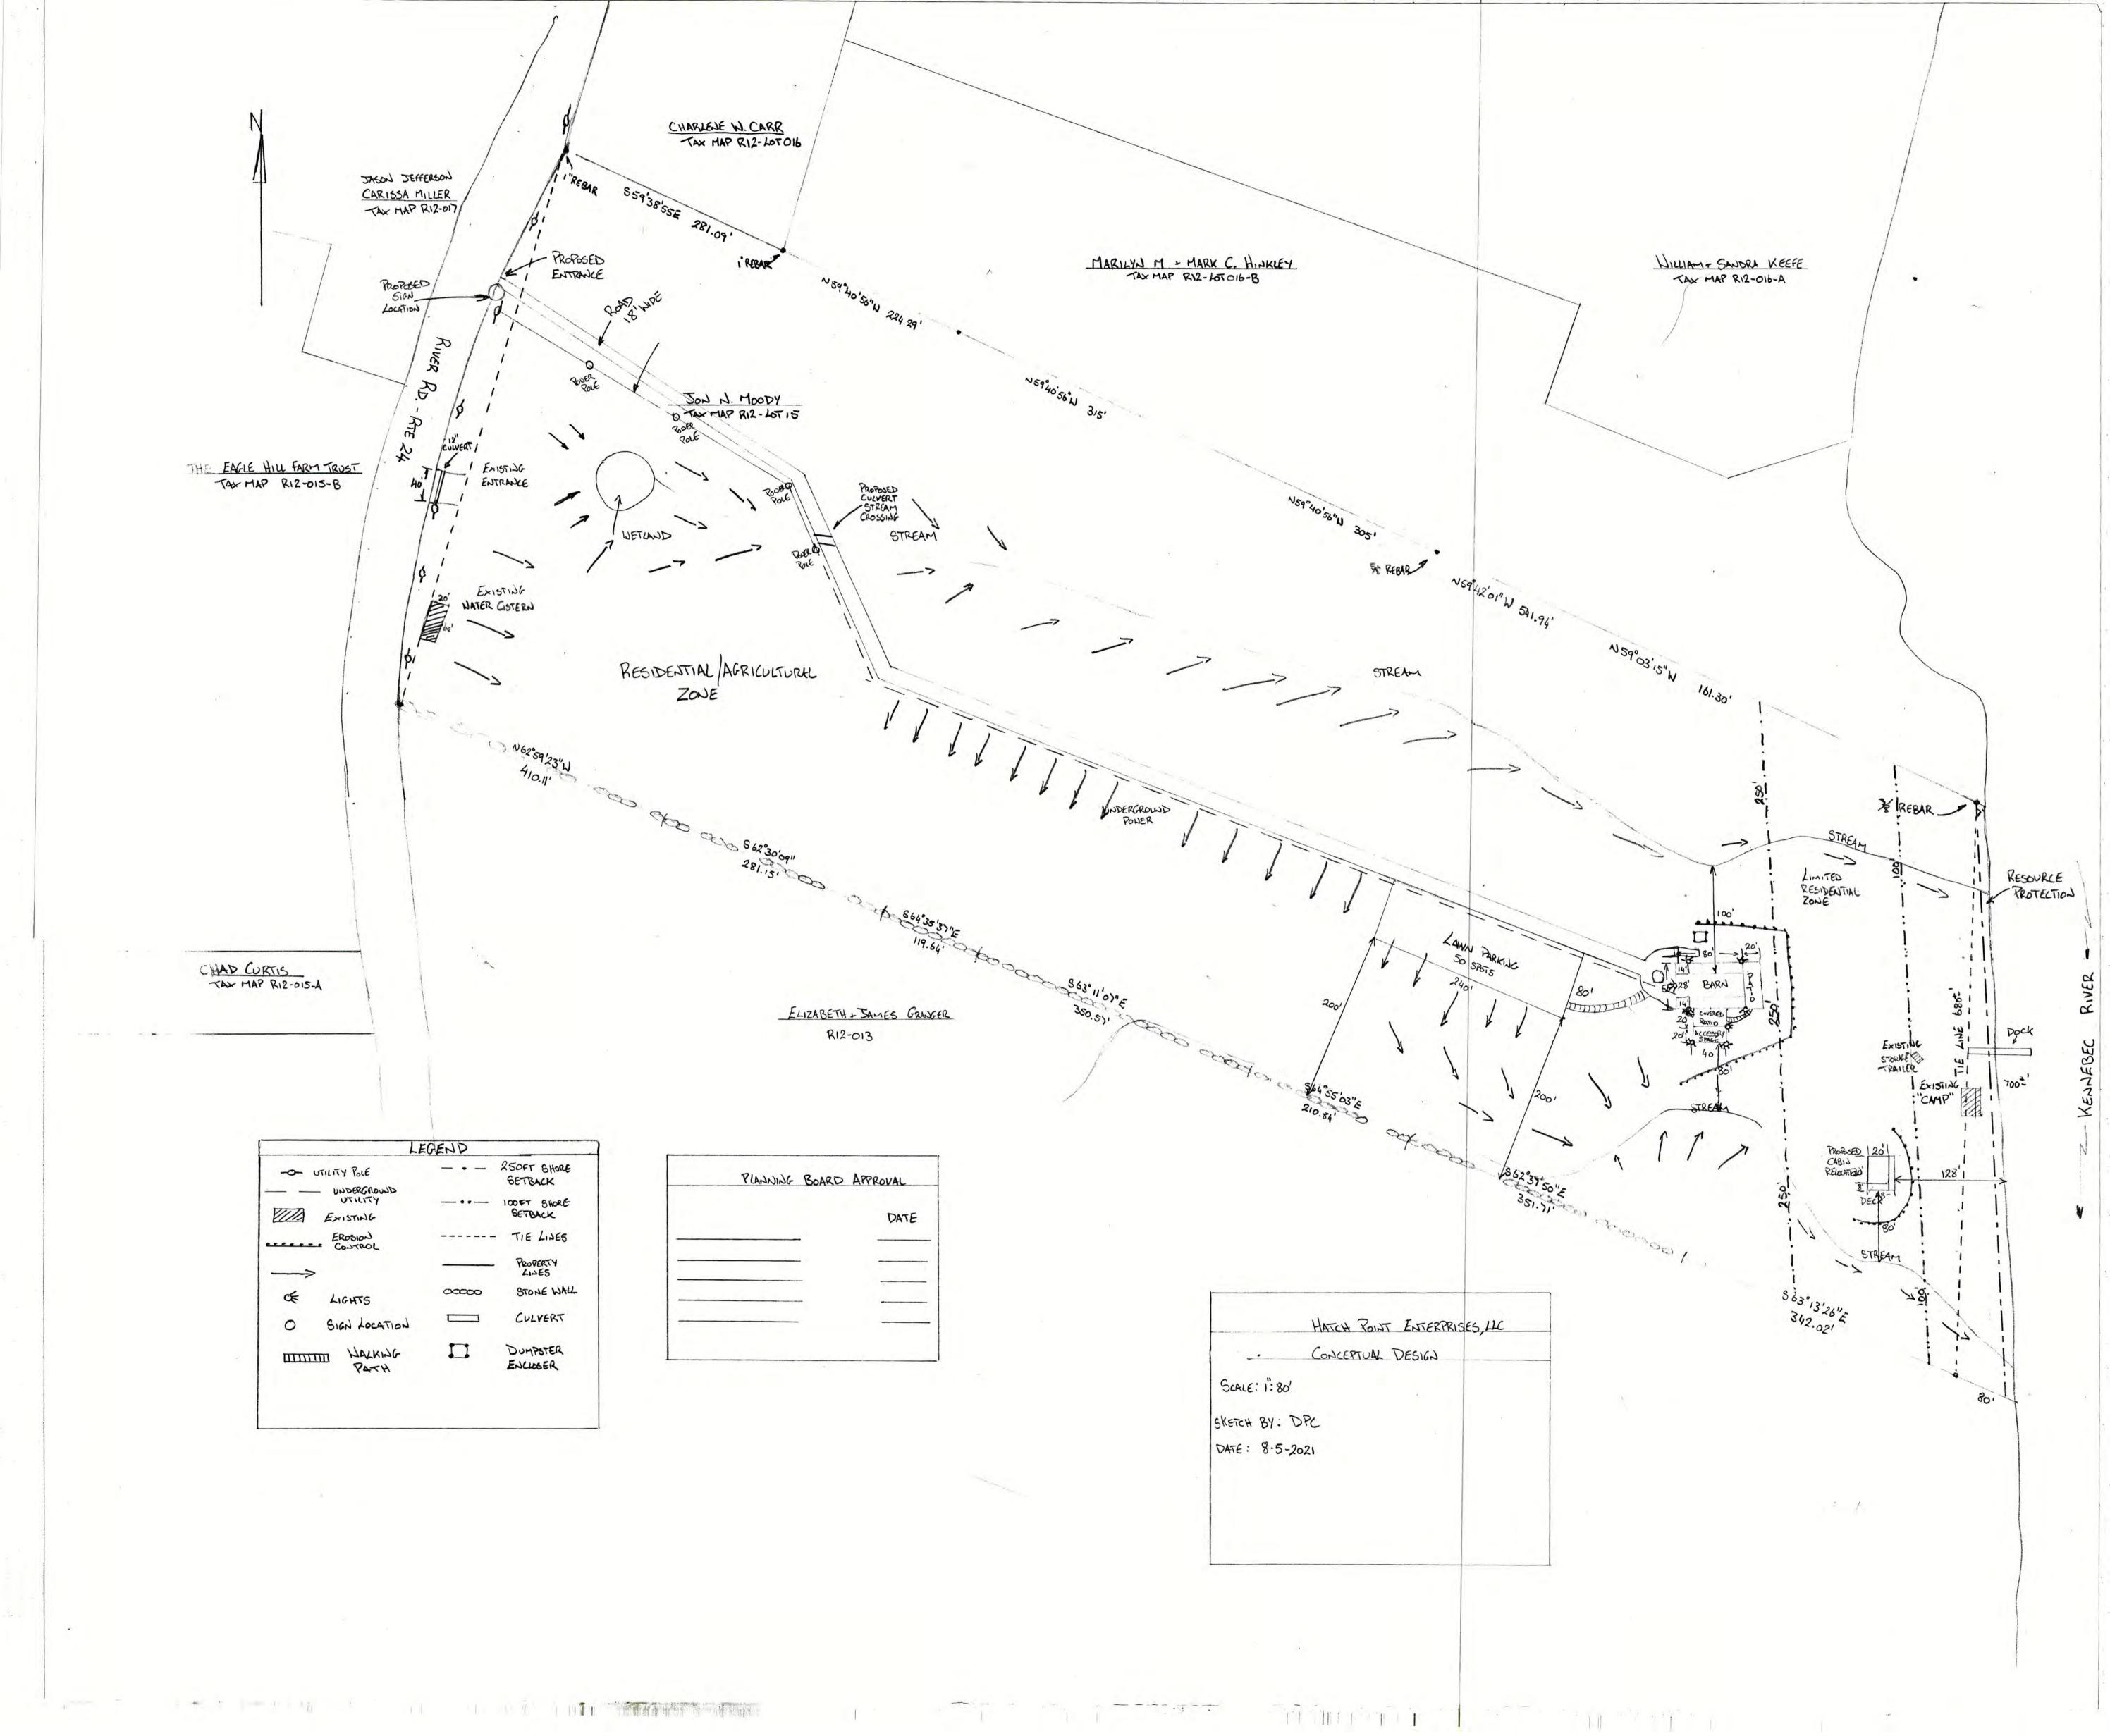

Our goal is to establish an elegant wedding venue surrounded by nature. We are hoping to achieve this with little or no impact on natural areas.

The parcel is located on the east side of River Road. B on tax map R12, Lot 15. The parcel has approximately 700ft of Road Frontage and 700Ft of Shore Frontage on the Kennebec River and 32 acres approximately. There is a 40ft driveway with a 12-inch culvert, an existing cabin, storage trailer and what appears to be an agricultural water cistern. Survey work is being conducted by Dick Hamilton of Boundary Engineering Survey Technology. Soil analysis and wetland delineation is being conducted Mark Hampton of Mark Hampton Associates, Inc.

The goal is to construct a new entrance/driveway on route 24/River Road. The new entrance location will be approved by Maine Department of Transportation. The existing driveway will remain in its current state and is not part of immediate plans. An 18-foot-wide gravel road will connect Route24/ River Road with the venue and parking for the venue. The road will be located as to have as less an impact on wetlands and natural areas as possible. The road will

The barn will be a total of 56 feet wide and 80 feet long. It will have two patios, one to the south and one to the east. The patio to the south will be covered and connect to an accessory structure. The barn, patios and accessory structure will be located out of the shoreland zone. The existing cabin will be rebuilt outside the 100-foot setback. We feel that due to the topography and natural areas that the proposed location is to the greatest practical extent. Throughout the construction process Erosion and Sedimentation Controls will be in place. This will be a combination of silt fencing, erosion control mulch, berms, erosion control socks or a combination of all.

Stormwater will be treated with a combination of maintaining wooded buffer and existing meadows for natural infiltration of stormwater. The parking area will be established on top of permeable pavers and the area will be mowed to create a lawn parking. Stormwater created by the barn, patios, accessory structure and cabin will be treated with natural features.